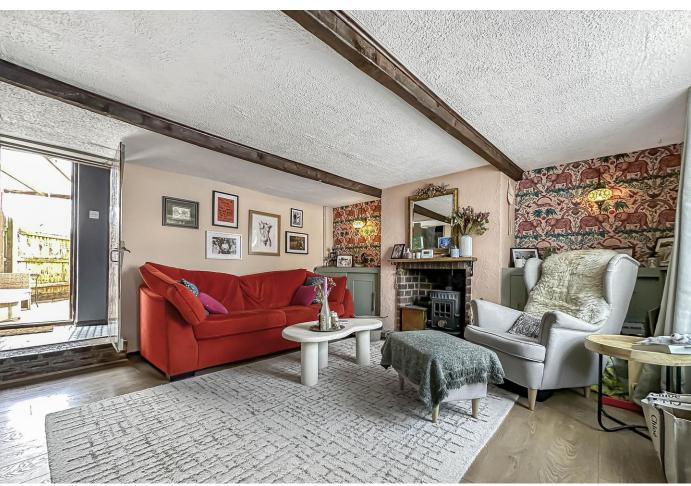

- Lounge with feature open fireplace and hand built cupboards.
- Fitted Kitchen
- Dining Room
- Rear Lobby & Utility
- Two Bedrooms
- Bathroom
- Delightful Rear Garden
- Central City Location

Guide Price: £280,000

**LOUNGE** 13'9" x 13'5" (4.20 m x 4.08 m)

**KITCHEN** 9'11" x 7'7" (3.01 m x 2.32 m)

**REAR LOBBY & UTILITY ROOM** 

**DINING ROOM** 10'1" x 7'4" (3.08 m x 2.24 m)

FIRST FLOOR LANDING

**BEDROOM ONE** 12'9" x 7'5" (3.88 m x 2.25 m)