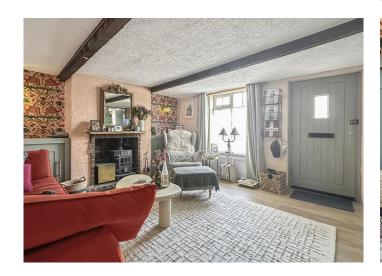

- Lounge with feature open fireplace and hand built cupboards.
- Fitted Kitchen
- Dining Room
- Rear Lobby & Utility
- Two Bedrooms
- Bathroom
- Delightful Rear Garden
- Central City Location

Guide Price: £280,000

**LOUNGE** 13'9" x 13'5" (4.20 m x 4.08 m)

**KITCHEN** 9'11" x 7'7" (3.01 m x 2.32 m)

**REAR LOBBY & UTILITY ROOM** 

**DINING ROOM** 10'1" x 7'4" (3.08 m x 2.24 m)

FIRST FLOOR LANDING

**BEDROOM ONE** 12'9" x 7'5" (3.88 m x 2.25 m)