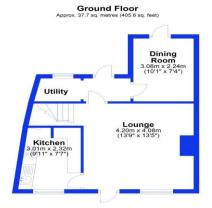

**LOUNGE** 13'9" x 13'5" (4.20 m x 4.08 m)

**KITCHEN** 9'11" x 7'7" (3.01 m x 2.32 m)

**REAR LOBBY & UTILITY ROOM** 

**DINING ROOM** 10'1" x 7'4" (3.08 m x 2.24 m)

FIRST FLOOR LANDING

**BEDROOM ONE** 12'9" x 7'5" (3.88 m x 2.25 m)