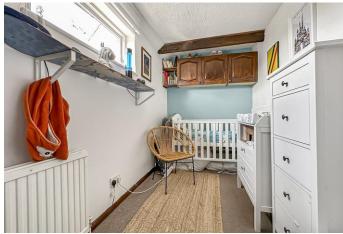

**LOUNGE** 13'9" x 13'5" (4.20 m x 4.08 m)

**KITCHEN** 9'11" x 7'7" (3.01 m x 2.32 m)

**REAR LOBBY & UTILITY ROOM** 

**DINING ROOM** 10'1" x 7'4" (3.08 m x 2.24 m)

FIRST FLOOR LANDING

**BEDROOM ONE** 12'9" x 7'5" (3.88 m x 2.25 m)