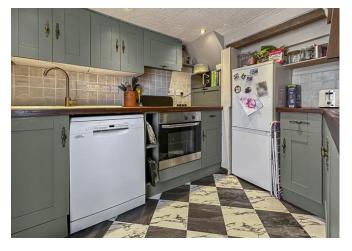

**LOUNGE** 13'9" x 13'5" (4.20 m x 4.08 m)

**KITCHEN** 9'11" x 7'7" (3.01 m x 2.32 m)

**REAR LOBBY & UTILITY ROOM** 

**DINING ROOM** 10'1" x 7'4" (3.08 m x 2.24 m)

FIRST FLOOR LANDING

**BEDROOM ONE** 12'9" x 7'5" (3.88 m x 2.25 m)