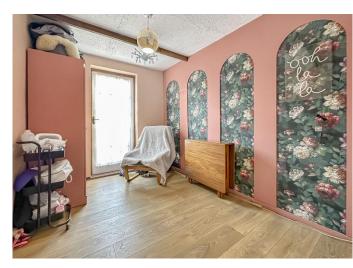

**LOUNGE** 13'9" x 13'5" (4.20 m x 4.08 m)

**KITCHEN** 9'11" x 7'7" (3.01 m x 2.32 m)

**REAR LOBBY & UTILITY ROOM** 

**DINING ROOM** 10'1" x 7'4" (3.08 m x 2.24 m)

FIRST FLOOR LANDING

**BEDROOM ONE** 12'9" x 7'5" (3.88 m x 2.25 m)