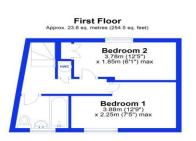

**LOUNGE** 13'9" x 13'5" (4.20 m x 4.08 m)

**KITCHEN** 9'11" x 7'7" (3.01 m x 2.32 m)

**REAR LOBBY & UTILITY ROOM** 

**DINING ROOM** 10'1" x 7'4" (3.08 m x 2.24 m)

FIRST FLOOR LANDING

**BEDROOM ONE** 12'9" x 7'5" (3.88 m x 2.25 m)

**BEDROOM TWO** 12'5" x 6'1" (3.78 m x 1.85 m)

**BATHROOM** 

**REAR GARDEN** 

**Tenure** The property is Freehold

Council Tax Band B EPC E (44/86)

Viewing By Arrangement with Pocock & Shaw

Tel: 01353 668091