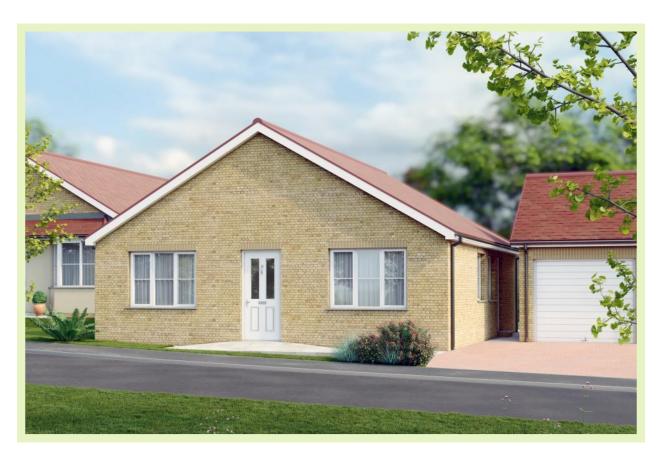

## PLOT 17 BROADWEAVERS CLOSE WINCANTON

£365,000

- BRAND NEW DETACHED BUNGALOW
- LARGE OPEN PLAN LIVING ROOM/KITCHEN
- **\* ENTRANCE HALL \* MASTER BEDROOM WITH EN-SUITE**
- **◆ 2 BEDROOMS ◆ BATHROOM ◆ SUNNY ASPECT GARDEN** 
  - **◆ GAS CENTRAL HEATING ◆ SMALL STUDY** 
    - **◆ GARAGE ◆ EV CHARGING POINT**

Plot 17 is a two bedroom detached bungalow with buff brick elevations. The property enjoys a southerly aspect with a sun terrace, garden, garage with electric car charging point, stunning open plan kitchen/living room, master bedroom with en-suite shower room, family bathroom and small study.