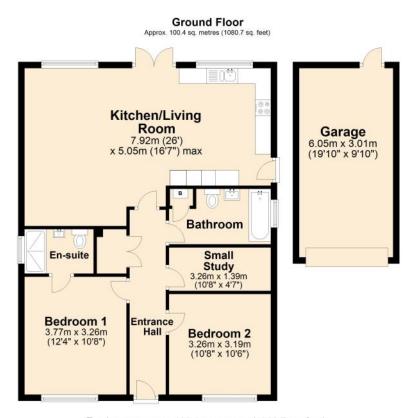

Plot 17 is a two bedroom detached bungalow with buff brick elevations. The property enjoys a southerly aspect with a sun terrace, garden, garage with electric car charging point, stunning open plan kitchen/living room, master bedroom with en-suite shower room, family bathroom and small study.

Total area: approx. 100.4 sq. metres (1080.7 sq. feet)