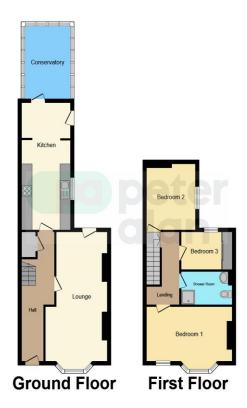

## Accommodation

Lounge/Dining Room

22' 1" x 11' 5" ( 6.73m x 3.48m )

#### Kitchen

12' 6" x 8' 5" ( 3.81m x 2.57m )

#### Conservatory

12' 6" x 8' 5" ( 3.81m x 2.57m )

#### Bedroom 1

15' 9" x 9' 4" ( 4.80m x 2.84m )

Bedroom 2

11' 4" x 9' 1" ( 3.45m x 2.77m )

Bedroom 3

9' 5" x 6' 5" ( 2.87m x 1.96m )

Bathroom

01792 894422 gorseinon@peteralan.co.uk

### Floorplan

This floor plan is for illustrative purposes only. It is not drawn to scale. Any measurements, floor areas (including any total floor area), openings and orientation are approximate. No details are guaranteed, they cannot be relied upon for any purpose and they do not form part of any agreement. No liability is taken for any error, omission or misstatement. A party must rely upon its own inspection(s). Powered by www.focalagent.com