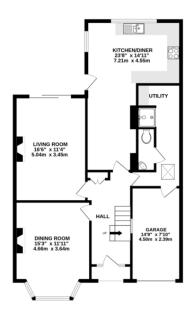

The ground floor features a welcoming hallway that leads to the main living areas. There is a front-facing reception room with a large bay window, a second reception room filled with natural light, and a well-equipped extended kitchen with a range of base and eye-level units, an integrated hob and oven, and plenty of storage space. A convenient ground-floor shower room and WC complete this level. Additionally, there is access to an integral garage, which could potentially be converted into extra living space or an additional bedroom, subject to planning permission (STPP).

Externally, the property boasts a beautifully maintained rear garden, with a lawn, mature shrubs, and a large patio area, perfect for outdoor dining and relaxation. To the front, a driveway provides off-street parking, and there is also a garage for additional storage.

 GROUND FLOOR
 1ST FLOOR
 2ND FLOOR

 944 sq.1t, (97.7 sq.m.) approx.
 553 sq.1t, (51.4 sq.m.) approx.
 293 sq.1t, (27.3 sq.m.) approx.