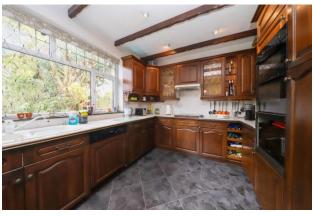

The ground floor features a welcoming hallway that leads to the main living areas. There is a front-facing reception room with a large bay window, a second reception room filled with natural light, and a well-equipped extended kitchen with a range of base and eye-level units, an integrated hob and oven, and plenty of storage space. A convenient ground-floor shower room and WC complete this level. Additionally, there is access to an integral garage, which could potentially be converted into extra living space or an additional bedroom, subject to planning permission (STPP).