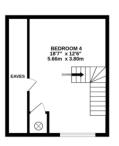

Upstairs, the first floor includes two generously sized double bedrooms, one with fitted wardrobes, as well as a third bedroom that could easily serve as a study or playroom. There is also a family bathroom. The second floor hosts an additional bedroom, offering flexible space for a growing family.

 GROUND FLOOR
 1ST FLOOR
 2ND FLOOR

 944 sq.1t, (97.7 sq.m.) approx.
 553 sq.1t, (51.4 sq.m.) approx.
 293 sq.1t, (27.3 sq.m.) approx.