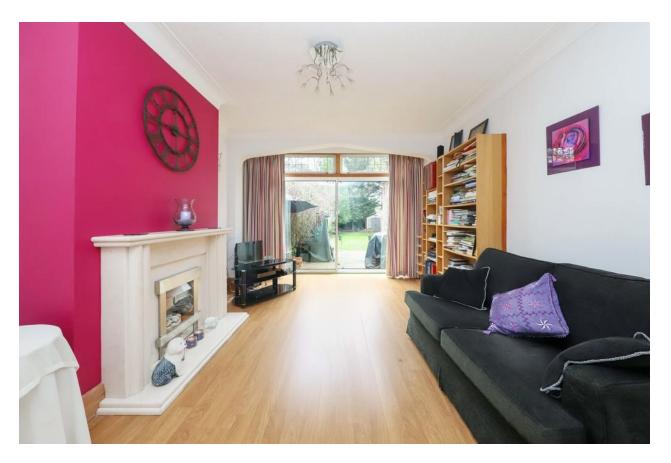

The ground floor features a welcoming hallway that leads to the main living areas. There is a front-facing reception room with a large bay window, a second reception room filled with natural light, and a well-equipped extended kitchen with a range of base and eye-level units, an integrated hob and oven, and plenty of storage space. A convenient ground-floor shower room and WC complete this level. Additionally, there is access to an integral garage, which could potentially be converted into extra living space or an additional bedroom, subject to planning permission (STPP).