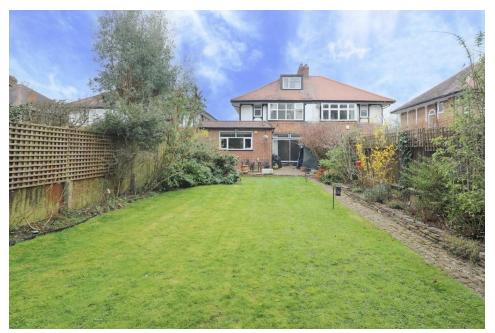

Externally, the property boasts a beautifully maintained rear garden, with a lawn, mature shrubs, and a large patio area, perfect for outdoor dining and relaxation. To the front, a driveway provides off-street parking, and there is also a garage for additional storage.