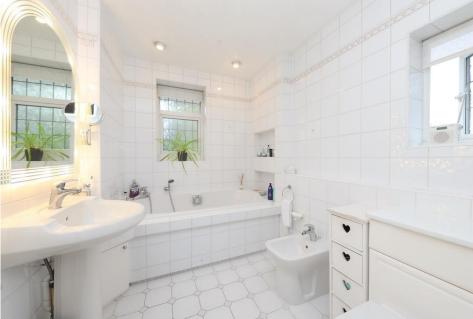

The ground floor features a welcoming hallway that leads to the main living areas. There is a front-facing reception room with a large bay window, a second reception room filled with natural light, and a well-equipped extended kitchen with a range of base and eye-level units, an integrated hob and oven, and plenty of storage space. A convenient ground-floor shower room and WC complete this level. Additionally, there is access to an integral garage, which could potentially be converted into extra living space or an additional bedroom, subject to planning permission (STPP).