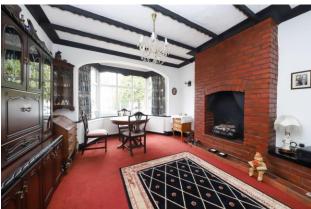

The ground floor features a welcoming hallway that leads to the main living areas. There is a front-facing reception room with a large bay window, a second reception room filled with natural light, and a well-equipped extended kitchen with a range of base and eye-level units, an integrated hob and oven, and plenty of storage space. A convenient ground-floor shower room and WC complete this level. Additionally, there is access to an integral garage, which could potentially be converted into extra living space or an additional bedroom, subject to planning permission (STPP).