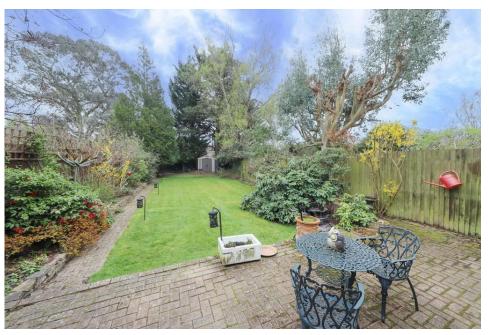

Externally, the property boasts a beautifully maintained rear garden, with a lawn, mature shrubs, and a large patio area, perfect for outdoor dining and relaxation. To the front, a driveway provides off-street parking, and there is also a garage for additional storage.