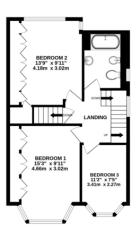

Upstairs, the first floor includes two generously sized double bedrooms, one with fitted wardrobes, as well as a third bedroom that could easily serve as a study or playroom. There is also a family bathroom. The second floor hosts an additional bedroom, offering flexible space for a growing family.

 GROUND FLOOR
 1ST FLOOR
 2ND FLOOR

 944 sq.1t, (97.7 sq.m.) approx.
 553 sq.1t, (51.4 sq.m.) approx.
 293 sq.1t, (27.3 sq.m.) approx.