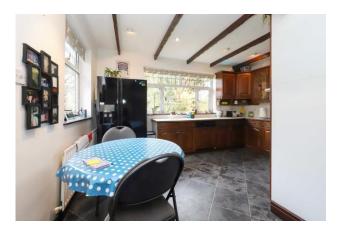

The ground floor features a welcoming hallway that leads to the main living areas. There is a front-facing reception room with a large bay window, a second reception room filled with natural light, and a well-equipped extended kitchen with a range of base and eye-level units, an integrated hob and oven, and plenty of storage space. A convenient ground-floor shower room and WC complete this level. Additionally, there is access to an integral garage, which could potentially be converted into extra living space or an additional bedroom, subject to planning permission (STPP).