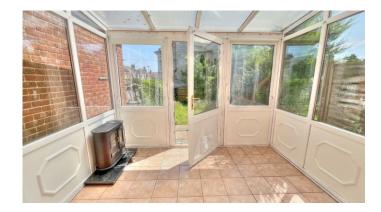

Fitted kitchen, WC, lounge/dining room with French doors to a double glazed conservatory.

The rear garden is alovely size, mainly lawned and south facing. There is a private pathway that leads to an allocated parking space,