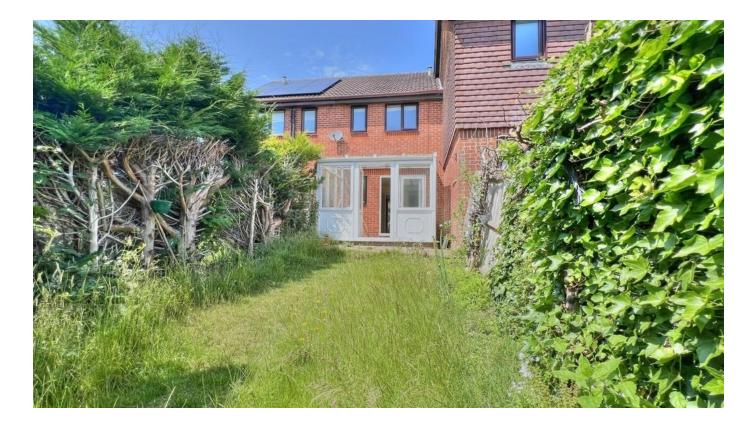

Fitted kitchen, WC, lounge/dining room with French doors to a double glazed conservatory.

The rear garden is alovely size, mainly lawned and south facing. There is a private pathway that leads to an allocated parking space,