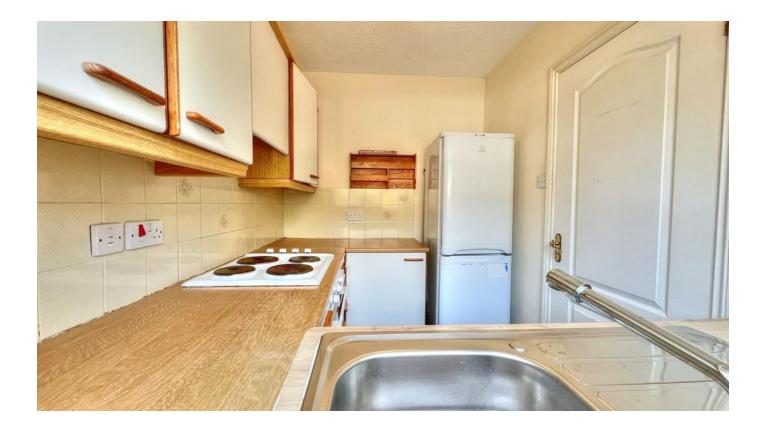

Fitted kitchen, WC, lounge/dining room with French doors to a double glazed conservatory.

The rear garden is alovely size, mainly lawned and south facing. There is a private pathway that leads to an allocated parking space,