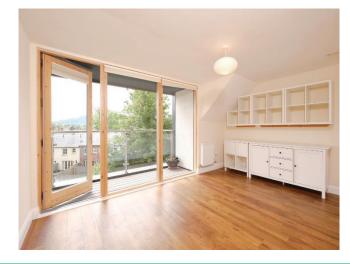

## About the property

Modern second floor apartment within close proximity to Town. Well proportioned accommodation, open plan Living area with doors out to balcony. Convenient residents parking area.

Much sought after modern second floor apartment with residents parking area to the rear. Well proportioned accommodation offering easy living Accommodation briefly comprising; Hall, open plan Sitting Room with Dining Area and Kitchen. The room has feature, full height dual-aspect windows with a door opening out to a superb balcony with far-reaching views. The fitted Kitchen area includes the following appliances; fridge/freezer, oven, dishwasher & washing machine. The Principle Bedroom also offers a further, separate balcony, with stunning distant views towards The Kymin. Second Bedroom with fitted wardrobes and access to balcony. Separate Shower Room. Outside there is a small communal garden and access to the parking area.

#### Living Room/Kitchen

21' 3" x 12' 11" max (6.48m x 3.94m max)