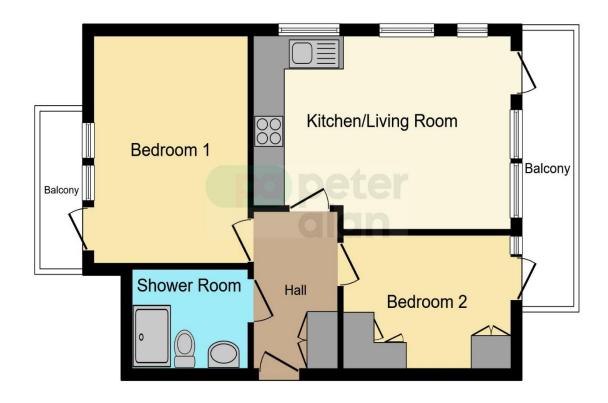

# **Accommodation**

#### **Entrance Hall**

With built-in Storage Cupboard

#### Living Room/Kitchen

21' 3" x 12' 11" max (6.48m x 3.94m max)

#### Bedroom 1

15' 10" x 10' max (4.83m x 3.05m max)

#### Bedroom 2

14' max x 8' 6" max (4.27m max x 2.59m max)

#### **Shower Room**

## **Floorplan**

This floor plan is for illustrative purposes only. It is not drawn to scale. Any measurements, floor areas (including any total floor area), openings and orientation are approximate. No details are guaranteed, they cannot be relied upon for any purpose and they do not form part of any agreement. No liability is taken for any error, omission or misstatement. A party must rely upon its own inspection(s). Powered by www.focalagent.com