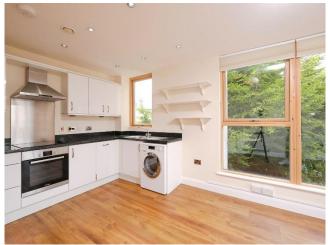

## About the property

Modern second floor apartment within close proximity to Town. Well proportioned accommodation, open plan Living area with doors out to balcony. Convenient residents parking area.

Much sought after modern second floor apartment with residents parking area to the rear. Well proportioned accommodation offering easy living Accommodation briefly comprising; Hall, open plan Sitting Room with Dining Area and Kitchen. The room has feature, full height dual-aspect windows with a door opening out to a superb balcony with far-reaching views. The fitted Kitchen area includes the following appliances; fridge/freezer, oven, dishwasher & washing machine. The Principle Bedroom also offers a further, separate balcony, with stunning distant views towards The Kymin. Second Bedroom with fitted wardrobes and access to balcony. Separate Shower Room. Outside there is a small communal garden and access to the parking area.

#### Living Room/Kitchen

21' 3" x 12' 11" max (6.48m x 3.94m max)