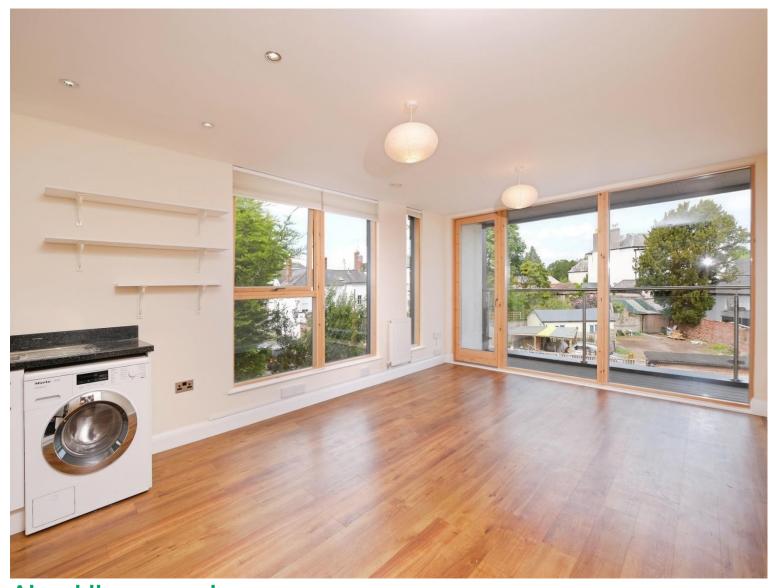

## About the property

Modern second floor apartment within close proximity to Town. Well proportioned accommodation, open plan Living area with doors out to balcony. Convenient residents parking area.

Much sought after modern second floor apartment with residents parking area to the rear. Well proportioned accommodation offering easy living Accommodation briefly comprising; Hall, open plan Sitting Room with Dining Area and Kitchen. The room has feature, full height dual-aspect windows with a door opening out to a superb balcony with far-reaching views. The fitted Kitchen area includes the following appliances; fridge/freezer, oven, dishwasher & washing machine. The Principle Bedroom also offers a further, separate balcony, with stunning distant views towards The Kymin. Second Bedroom with fitted wardrobes and access to balcony. Separate Shower Room. Outside there is a small communal garden and access to the parking area.

#### Living Room/Kitchen

21' 3" x 12' 11" max (6.48m x 3.94m max)