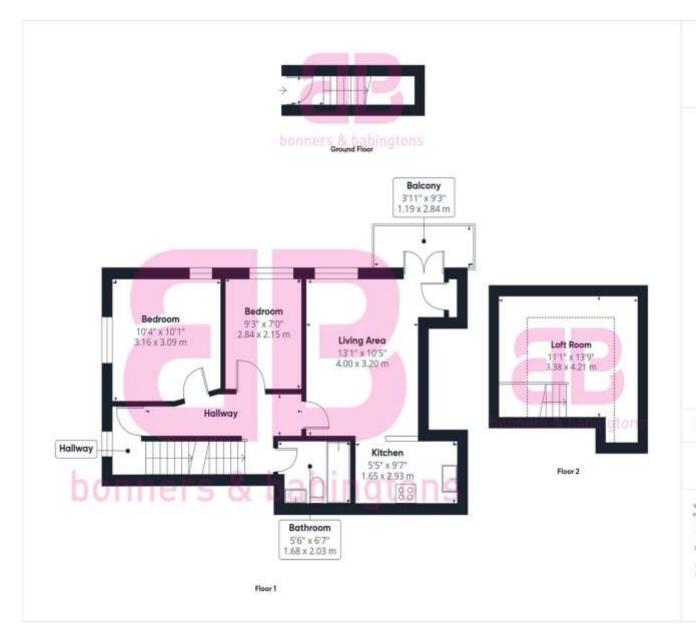

The accommodation briefly comprises entrance hall, good size living room with French doors opening onto a balcony, fitted kitchen with integrated appliances, landing, 2 double bedrooms and bathroom. On the first floor there is a good size principle bathroom with storage.

Outside there is allocated parking for 2 cars and a beautifully kept enclosed communal garden. The property benefits from gas central heating and double glazing.

Marlow town centre is a thriving and stylish riverside community with a comprehensive range of shops and excellent pubs and restaurants. Nearby Marlow Station has a regular train service to London Paddington via Maidenhead (from 44 mins) with links to the City of London, via the Elizabeth Line.

660 ft<sup>1</sup>

Balconies and terraces

37 ft<sup>2</sup> 3.4 m<sup>2</sup>

Reduced headroom

73 ft<sup>2</sup> 6.7 m<sup>3</sup>

(1) Excluding balconies and lemons.

Reduced headronm

Selaw 5 th/1.5 m

White every attempt has been midd to ensure accuracy, of measurements are approximate, not to loade. This fice plan is for illustrative purposes only.

Calculations were hased on RICS PASS. 3C standard. Please note that calculations were subjusted by a third party and therefore may not comply with IRCS PASS 3C.