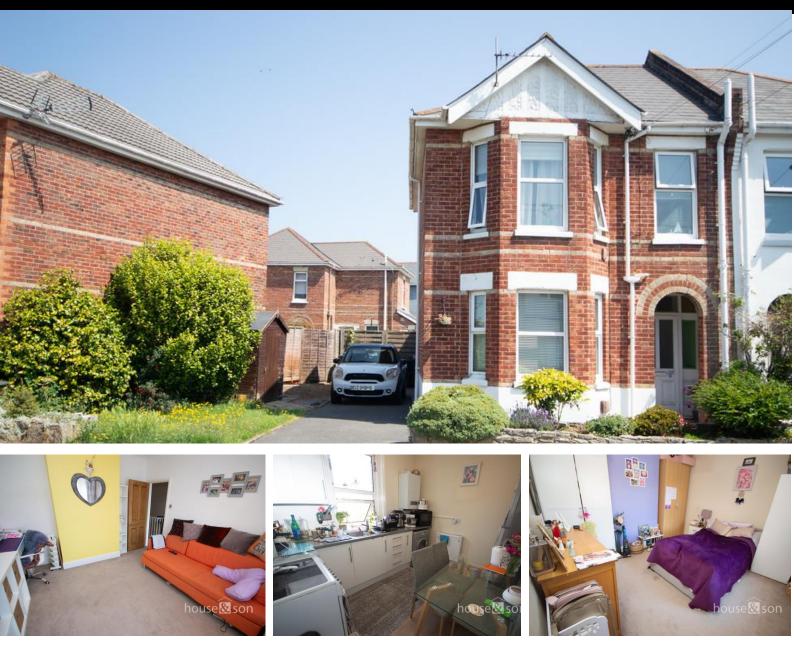

## 20b Limited Road, Moordown, Bournemouth, Dorset, BH9 1SS

1 Bedroom

Features: UNFINISHED 1st FLOOR FLAT

ONE DOUBLE BEDROOM

KITCHEN BREAKFAST ROOM

GAS CENTRAL HEATING

SHARED GARDEN

OFF ROAD PARKING FOR 1 CAR

## **Description:**

MOORDOWN: A well presented 1 DOUBLE BEDROOM converted 1ST FLOOR FLAT, offered UNFURNISHED. The property benefits from being MODERN, gas central heated & OFF ROAD PARKING FOR 1 CAR (shared driveway). Kitchen has ELECTRIC COOKER, washing machine & space for fridge/freezer. BATHROOM with BATH with mixer shower, wash hand basin & WC. SEPARATE LOUNGE. Double glazed throughout. SHARED REAR GARDEN WITH FIRST FLOOR FLAT. Would suit working professional or couple. \*\*\*Landlord self manages\*\*\* 12 MONTH TENANCY. council tax BAND A