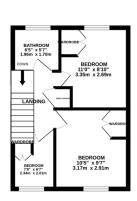

## Phillips George

KITCHENBREAKFAST ROM DINING ROOM
13.7 x 8.77
3.42m x 2.51m

KITCHENBREAKFAST ROM DINING ROOM
15.1 x 7.10" x 75"
4.90m x 2.38m x 2.28m

UTILITY ROOM
27 x 42"
1.57m x 1.34m

LOUNGE
13.2" x 12.8"

GARAGE

GROUND FLOOR 606 sq.ft. (56.3 sq.m.) approx

1ST FLOOR 315 sq.ft. (29.3 sq.m.) approx. Energy Efficiency Rating

Current Potential

Very energy efficient - lower running costs

(92-100) A

(81-91) B

(69-80) C