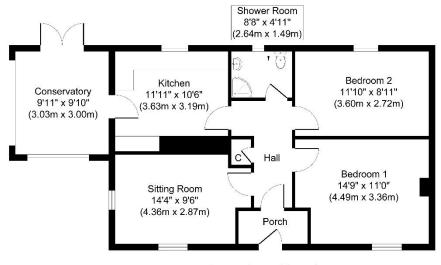

Approximate Floor Area 784 sq. ft (72.82 sq. m)

Wihlst every attempt has been made to ensure the accuracy of the floor plan contained here, measurements of doors, windows, rooms and any other items are approximate and no responsibility is taken for any error, omission or mis-statement. The measurements should not be relied upon for valuation, transaction and/or funding purposes This plan is for litustable purposes when yet and should be used as such by any prospective purchaser or tenant.