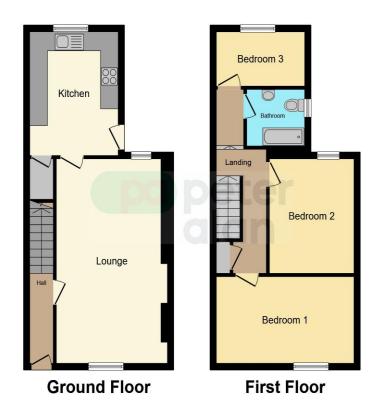

## Accommodation

#### Lounge/Dining Room

13' 9" x 21' 9" ( 4.19m x 6.63m )

#### Kitchen

11' 9" x 9' 6" ( 3.58m x 2.90m )

#### Bathroom

6' 4" x 5' 8" ( 1.93m x 1.73m )

#### Bedroom 1

15' 3" x 8' 9" ( 4.65m x 2.67m )

#### Bedroom 2

9' 5" x 11' 9" ( 2.87m x 3.58m )

#### Bedroom 3

9' 8" x 5' 6" ( 2.95m x 1.68m )

01792 641481 swansea@peteralan.co.uk

## Floorplan

This floor plan is for illustrative purposes only. It is not drawn to scale. Any measurements, floor areas (including any total floor area), openings and orientation are approximate. No details are guaranteed, they cannot be relied upon for any purpose and they do not form part of any agreement. No liability is taken for any error, omission or misstatement. A party must rely upon its own inspection(s). Powered by www.focalagent.com