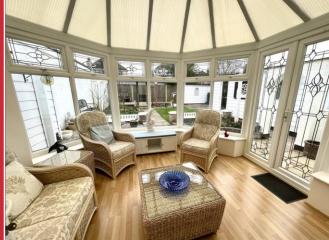

# The Property

THE PROPERTY From the entrance porch, a UPVC double glazed door leads to the reception hall where you will find an airing cupboard, together with an access hatch and folding ladder to the insulated loft area. The hall serves all principal rooms. There is an excellent living room with feature fireplace and this continues via French doors to the conservatory which adds another dimension to the property and overlooks the south facing landscaped garden.