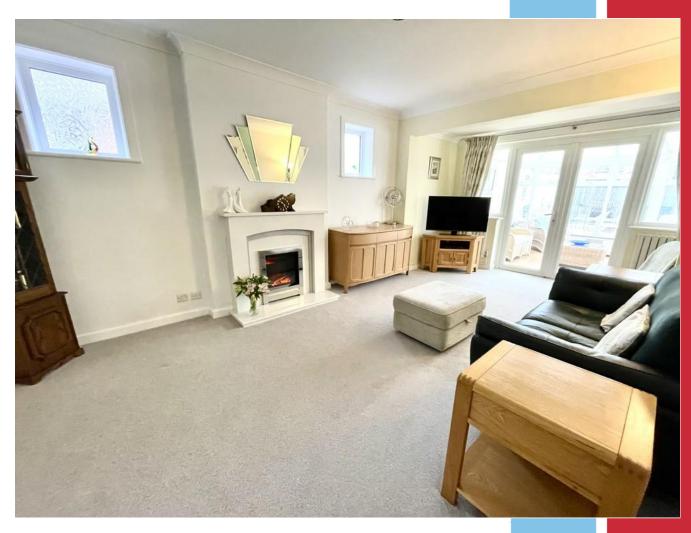

# The Property

THE PROPERTY From the entrance porch, a UPVC double glazed door leads to the reception hall where you will find an airing cupboard, together with an access hatch and folding ladder to the insulated loft area. The hall serves all principal rooms. There is an excellent living room with feature fireplace and this continues via French doors to the conservatory which adds another dimension to the property and overlooks the south facing landscaped garden.