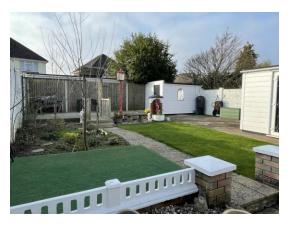

# The Property

THE PROPERTY From the entrance porch, a UPVC double glazed door leads to the reception hall where you will find an airing cupboard, together with an access hatch and folding ladder to the insulated loft area. The hall serves all principal rooms. There is an excellent living room with feature fireplace and this continues via French doors to the conservatory which adds another dimension to the property and overlooks the south facing landscaped garden.

There are two double bedrooms with wide bay windows, both having fitted furniture. The shower room is well appointed, being fully tiled and having an oversize shower with additional rain shower above. There is excellent parking to the front of the property, whilst a restricted side access driveway leads to the garage which has light and power and a personal side door.