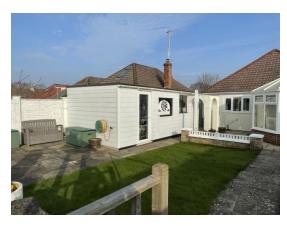

# 5 Denison Road, Poole BH17 7LT

A truly remarkable, beautifully presented, two double bedroom detached bungalow with extended accommodation, conservatory and south facing rear garden presented for sale in show home condition. Must be viewed!

# The Property

THE PROPERTY From the entrance porch, a UPVC double glazed door leads to the reception hall where you will find an airing cupboard, together with an access hatch and folding ladder to the insulated loft area. The hall serves all principal rooms. There is an excellent living room with feature fireplace and this continues via French doors to the conservatory which adds another dimension to the property and overlooks the south facing landscaped garden.

The beautiful kitchen/breakfast room has been professionally installed by a local reputable company and has an excellent range of units, together with

quartz granite worksurfaces. Again, this room overlooks the garden and has a double glazed side door out to an enclosed patio area.

There are two double bedrooms with wide bay windows, both having fitted furniture. The shower room is well appointed, being fully tiled and having an oversize shower with additional rain shower above. There is excellent parking to the front of the property, whilst a restricted side access driveway leads to the garage which has light and power and a personal side door.