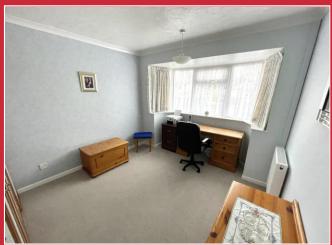

There are two double bedrooms with wide bay windows, both having fitted furniture. The shower room is well appointed, being fully tiled and having an oversize shower with additional rain shower above. There is excellent parking to the front of the property, whilst a restricted side access driveway leads to the garage which has light and power and a personal side door.