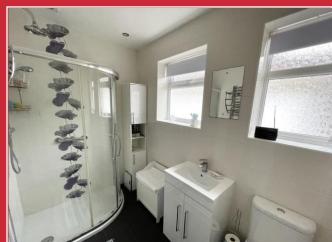

There are two double bedrooms with wide bay windows, both having fitted furniture. The shower room is well appointed, being fully tiled and having an oversize shower with additional rain shower above. There is excellent parking to the front of the property, whilst a restricted side access driveway leads to the garage which has light and power and a personal side door.