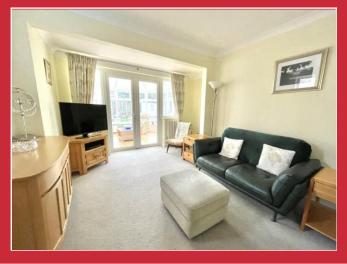

# The Property

THE PROPERTY From the entrance porch, a UPVC double glazed door leads to the reception hall where you will find an airing cupboard, together with an access hatch and folding ladder to the insulated loft area. The hall serves all principal rooms. There is an excellent living room with feature fireplace and this continues via French doors to the conservatory which adds another dimension to the property and overlooks the south facing landscaped garden.