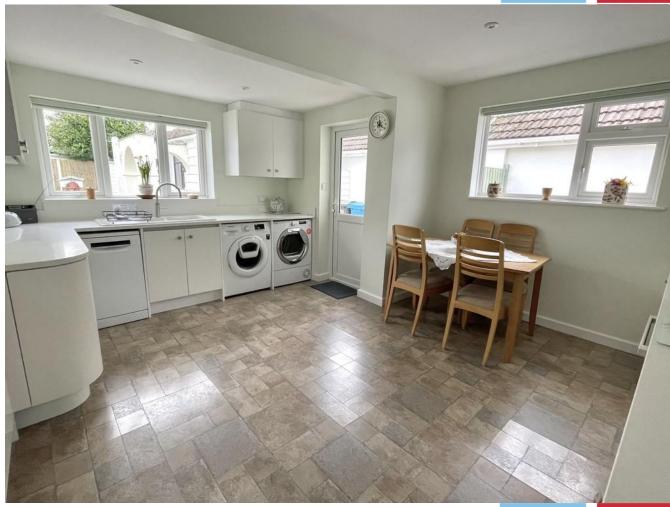

The beautiful kitchen/breakfast room has been professionally installed by a local reputable company and has an excellent range of units, together with

quartz granite worksurfaces. Again, this room overlooks the garden and has a double glazed side door out to an enclosed patio area.