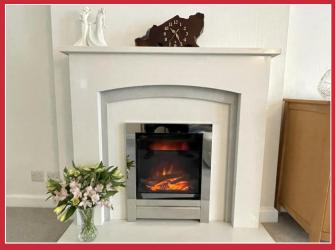

# The Property

THE PROPERTY From the entrance porch, a UPVC double glazed door leads to the reception hall where you will find an airing cupboard, together with an access hatch and folding ladder to the insulated loft area. The hall serves all principal rooms. There is an excellent living room with feature fireplace and this continues via French doors to the conservatory which adds another dimension to the property and overlooks the south facing landscaped garden.