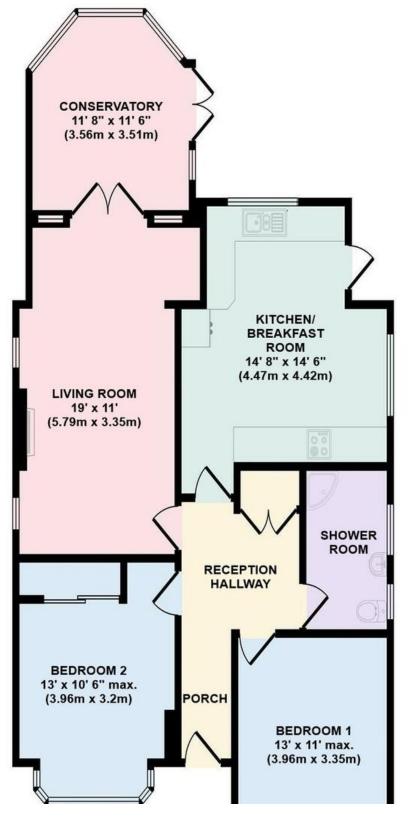

# The Property

THE PROPERTY From the entrance porch, a UPVC double glazed door leads to the reception hall where you will find an airing cupboard, together with an access hatch and folding ladder to the insulated loft area. The hall serves all principal rooms. There is an excellent living room with feature fireplace and this continues via French doors to the conservatory which adds another dimension to the property and overlooks the south facing landscaped garden.

The beautiful kitchen/breakfast room has been professionally installed by a local reputable company and has an excellent range of units, together with

quartz granite worksurfaces. Again, this room overlooks the garden and has a double glazed side door out to an enclosed patio area.

There are two double bedrooms with wide bay windows, both having fitted furniture. The shower room is well appointed, being fully tiled and having an oversize shower with additional rain shower above. There is excellent parking to the front of the property, whilst a restricted side access driveway leads to the garage which has light and power and a personal side door.