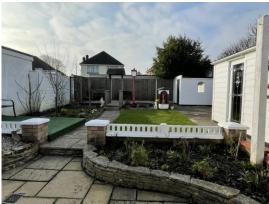

# The Property

THE PROPERTY From the entrance porch, a UPVC double glazed door leads to the reception hall where you will find an airing cupboard, together with an access hatch and folding ladder to the insulated loft area. The hall serves all principal rooms. There is an excellent living room with feature fireplace and this continues via French doors to the conservatory which adds another dimension to the property and overlooks the south facing landscaped garden.

There are two double bedrooms with wide bay windows, both having fitted furniture. The shower room is well appointed, being fully tiled and having an oversize shower with additional rain shower above. There is excellent parking to the front of the property, whilst a restricted side access driveway leads to the garage which has light and power and a personal side door.