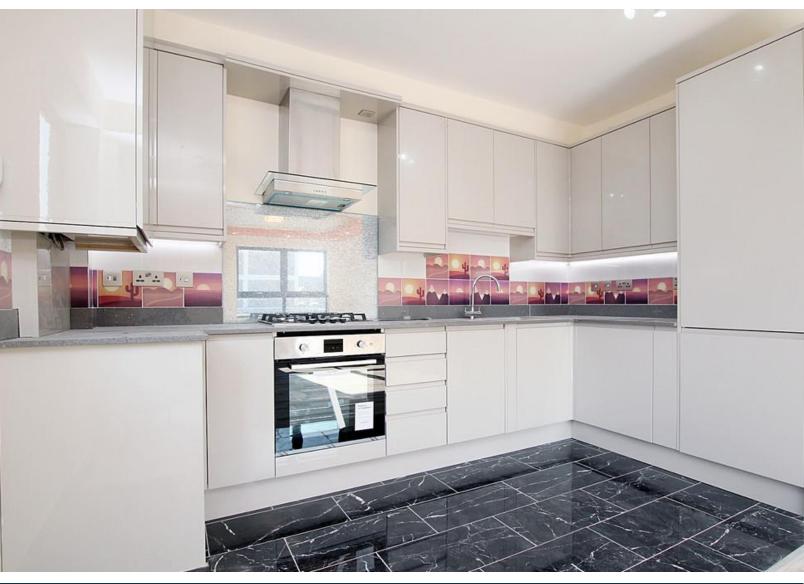

# Property Description

A brand new spacious three bedroom, two bathroom apartment with fantastic views over the city, located in the highly popular area of Whitechapel.

Situated in this modern private block, the apartment comprises of an open-plan living space with a fully fitted modern kitchen together with all mod cons, three double bedrooms with fitted wardrobes, master with en-suite and a further good sized bathroom with shower over bath. Offering a modern neutral decor throughout, wood floors, gas central heating and coming furnished to an excellent standard, this flat is ideal for the city professional.