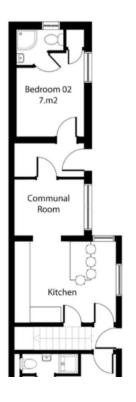

## 94 Kings Road

Caversham, Reading, RG4 8DT

- Double en-suite room
- Shared house with shared facilities
- All bills included + Wi-Fi
- Fully furnished throughout

£725 pcm

EPC Rating '61'