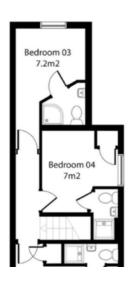

## 94 Kings Road

Caversham, Reading, RG4 8DT

- Double en-suite room
- Shared house with shared facilities
- All bills included + Wi-Fi
- Fully furnished throughout

£725 pcm

EPC Rating '61'