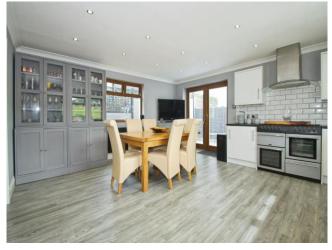

Set in a slightly elevated position, the accommodation comprises a welcoming hallway, two spacious reception rooms, ground floor cloakroom, and a striking open plan kitchen/dining room with sleek contemporary finishes and direct access to the rear garden ideal for modern family living and entertaining. There's also a separate laundry room for added convenience.

## **Accommodation**

**Living Room** - 18' 9" x 11' 5" ( 5.71m x 3.48m )

**Lounge/Study** - 11' x 9' 9" ( 3.35m x 2.97m )

**Kitchen/Diner** - 16' 6" x 15' 2" ( 5.03m x 4.62m )

**Utility Room** - 10' 9" x 8' 2" ( 3.28m x 2.49m )