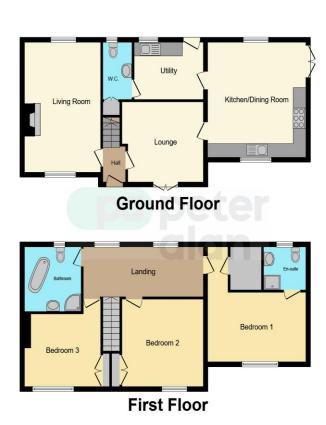

## **Accommodation**

**Living Room** - 18' 9" x 11' 5" ( 5.71m x 3.48m )

**Lounge/Study** - 11' x 9' 9" ( 3.35m x 2.97m )

**Kitchen/Diner** - 16' 6" x 15' 2" ( 5.03m x 4.62m )

**Utility Room** - 10' 9" x 8' 2" ( 3.28m x 2.49m )

Cloakroom

First Floor

Landing

**Bedroom One** - 16' 7" x 15' 3" ( 5.05m x 4.65m )

En Suite

**Bedroom Two** - 12' 7" x 12' ( 3.84m x 3.66m )

**Bedroom Three** - 12' 7" x 11' 11" ( 3.84m x 3.63m )

**Bathroom** 

#### **Floorplan**

This floor plan is for illustrative purposes only. It is not drawn to scale. Any measurements, floor areas (including any total floor area), openings and orientation are approximate. No details are guaranteed, they cannot be relied upon for any purpose and they do not form part of any agreement. No liability is taken for any error, omission or misstatement. A party must rely upon its own inspection(s). Powered by www.focalagent.com