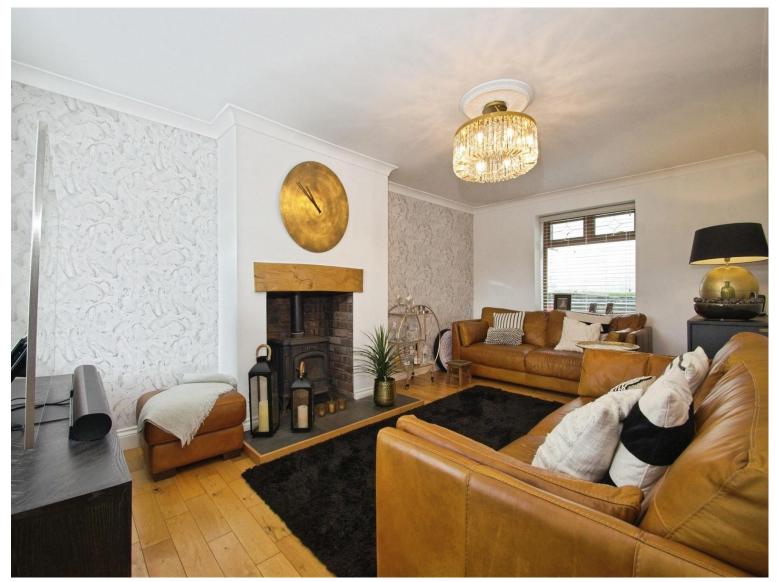

Set in a slightly elevated position, the accommodation comprises a welcoming hallway, two spacious reception rooms, ground floor cloakroom, and a striking open plan kitchen/dining room with sleek contemporary finishes and direct access to the rear garden ideal for modern family living and entertaining. There's also a separate laundry room for added convenience.

## **Accommodation**

**Living Room** - 18' 9" x 11' 5" ( 5.71m x 3.48m )

**Lounge/Study** - 11' x 9' 9" ( 3.35m x 2.97m )

**Kitchen/Diner** - 16' 6" x 15' 2" ( 5.03m x 4.62m )

**Utility Room** - 10' 9" x 8' 2" ( 3.28m x 2.49m )