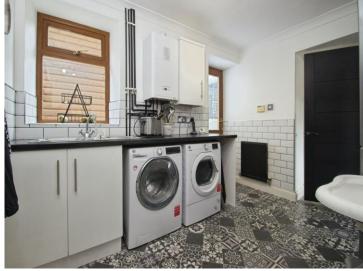

Set in a slightly elevated position, the accommodation comprises a welcoming hallway, two spacious reception rooms, ground floor cloakroom, and a striking open plan kitchen/dining room with sleek contemporary finishes and direct access to the rear garden ideal for modern family living and entertaining. There's also a separate laundry room for added convenience.

## **Accommodation**

**Living Room** - 18' 9" x 11' 5" ( 5.71m x 3.48m )

**Lounge/Study** - 11' x 9' 9" ( 3.35m x 2.97m )

**Kitchen/Diner** - 16' 6" x 15' 2" ( 5.03m x 4.62m )

**Utility Room** - 10' 9" x 8' 2" ( 3.28m x 2.49m )