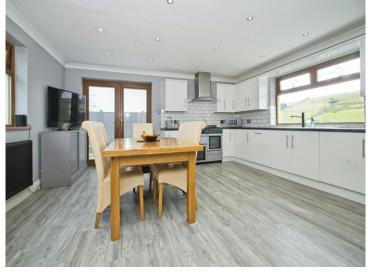

Set in a slightly elevated position, the accommodation comprises a welcoming hallway, two spacious reception rooms, ground floor cloakroom, and a striking open plan kitchen/dining room with sleek contemporary finishes and direct access to the rear garden ideal for modern family living and entertaining. There's also a separate laundry room for added convenience.

## **Accommodation**

**Living Room** - 18' 9" x 11' 5" ( 5.71m x 3.48m )

**Lounge/Study** - 11' x 9' 9" ( 3.35m x 2.97m )

**Kitchen/Diner** - 16' 6" x 15' 2" ( 5.03m x 4.62m )

**Utility Room** - 10' 9" x 8' 2" ( 3.28m x 2.49m )