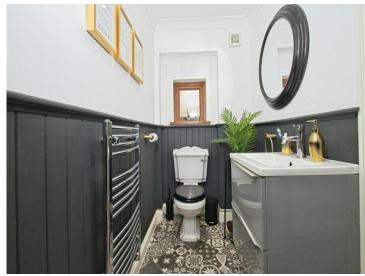

Upstairs features a generous landing leading to three large double bedrooms, a luxury four-piece family bathroom with freestanding slipper bath, and a showstopping master suite complete with its own ensuite shower room and private dressing room.

Cloakroom

First Floor

Landing

**Bedroom One** - 16' 7" x 15' 3" ( 5.05m x 4.65m )

En Suite

**Bedroom Two** - 12' 7" x 12' ( 3.84m x 3.66m )

**Bedroom Three** - 12' 7" x 11' 11" ( 3.84m x 3.63m )

**Bathroom** 