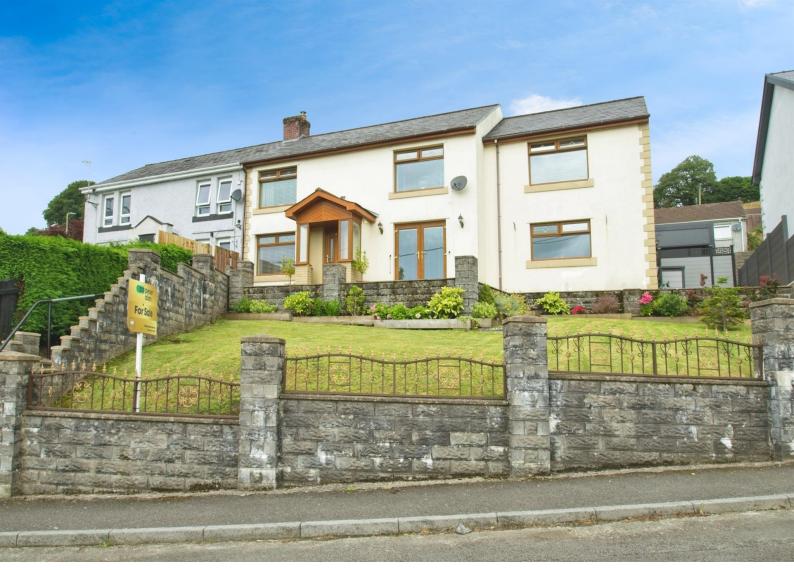

# Heol Pantyrawel, £260,000

- Extended 3 bedroom Semi-Detached
- Immaculately Prensented throughout
- Luxury Master with Ensuite
- Council Tax Band B
- Stunning Mountain Views
- EPC Rating: C

## About the property

This stunning home has been completely transformed to an exceptional standard, offering generous and versatile living space in a sought-after semi-rural setting. Ideally located just half a mile from Blackmill village centre, you'll find local amenities including a post office, shop, petrol station, pubs, and access to the popular Celtic Trail cycle track all within easy reach. The M4 at Jct 36 is approximately 4 miles away, offering excellent commuter links.

Externally, the property enjoys a landscaped front garden with open aspect, a level enclosed rear garden with two patio seating areas, and a block-paved double driveway to the rear. Further benefits include uPVC double glazing, gas combination boiler, multi-fuel burner.