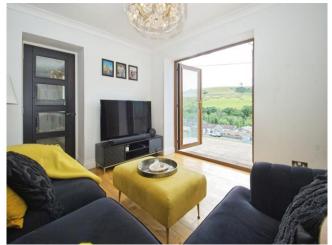

Set in a slightly elevated position, the accommodation comprises a welcoming hallway, two spacious reception rooms, ground floor cloakroom, and a striking open plan kitchen/dining room with sleek contemporary finishes and direct access to the rear garden ideal for modern family living and entertaining. There's also a separate laundry room for added convenience.

## **Accommodation**

**Living Room** - 18' 9" x 11' 5" ( 5.71m x 3.48m )

**Lounge/Study** - 11' x 9' 9" ( 3.35m x 2.97m )

**Kitchen/Diner** - 16' 6" x 15' 2" ( 5.03m x 4.62m )

**Utility Room** - 10' 9" x 8' 2" ( 3.28m x 2.49m )