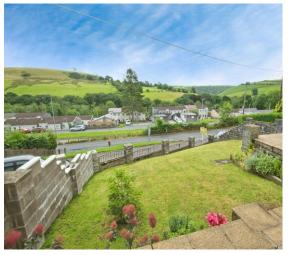

# Heol Pantyrawel, £260,000

- Extended 3 bedroom Semi-Detached
- Immaculately Prensented throughout
- Luxury Master with Ensuite
- Council Tax Band B
- Stunning Mountain Views
- EPC Rating: C

## About the property

This stunning home has been completely transformed to an exceptional standard, offering generous and versatile living space in a sought-after semi-rural setting. Ideally located just half a mile from Blackmill village centre, you'll find local amenities including a post office, shop, petrol station, pubs, and access to the popular Celtic Trail cycle track all within easy reach. The M4 at Jct 36 is approximately 4 miles away, offering excellent commuter links.

Externally, the property enjoys a landscaped front garden with open aspect, a level enclosed rear garden with two patio seating areas, and a block-paved double driveway to the rear. Further benefits include uPVC double glazing, gas combination boiler, multi-fuel burner.