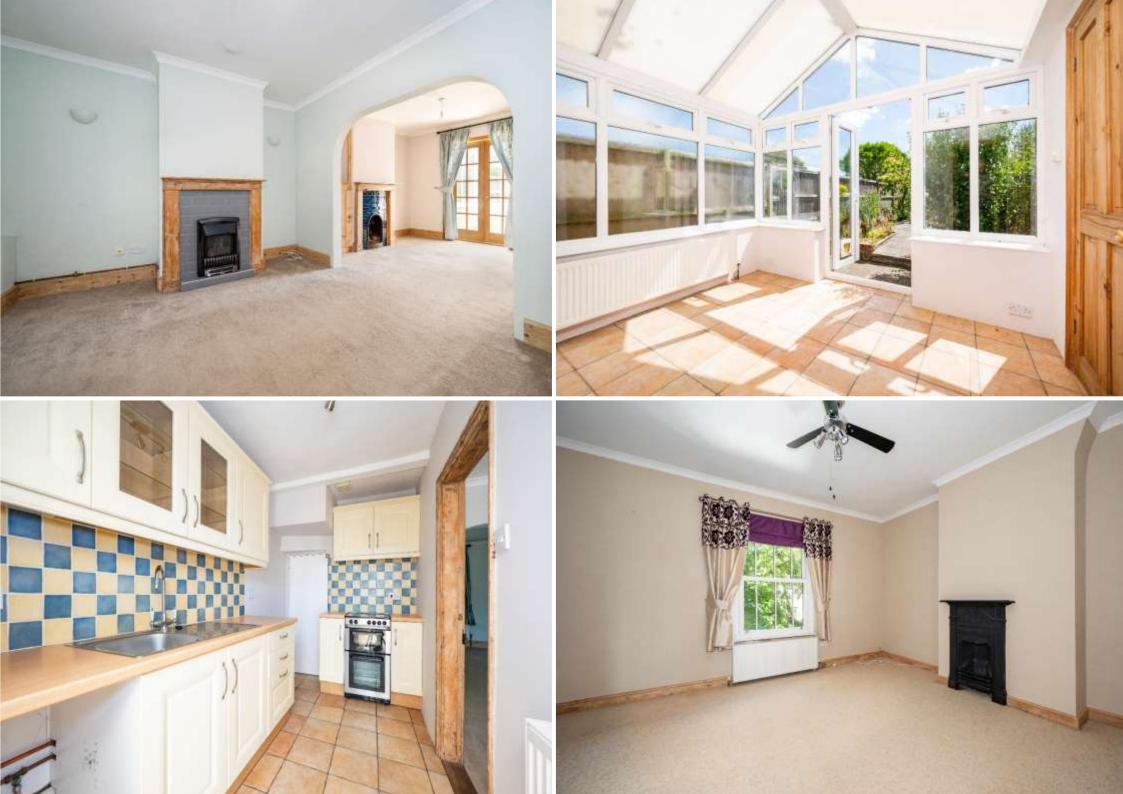

### A charming mid terrace Victorian cottage in the centre of a picturesque village.

Front door leading to:-

**ENTRANCE HALL:** With staircase rising to first floor and door leading to:-

**SITTING/DINING ROOM:** A particularly generous open-plan space with large windows to the front and your attention immediately drawn to the two charming Victorian style fireplaces. French doors from this room lead onto the garden room with views over the rear garden beyond.

**KITCHEN:** The kitchen is fitted with a range of matching traditional style units with wood effect worktop, integrated stainless steel sink, double oven with ceramic hob above with space for a dishwasher and fridge freezer.

**GARDEN ROOM:** A wonderfully light room offering panoramic views over the rear garden with French doors leading to rear terrace.

**UTILITY CUPBOARD:** Hot water cylinder and space for a washing machine.