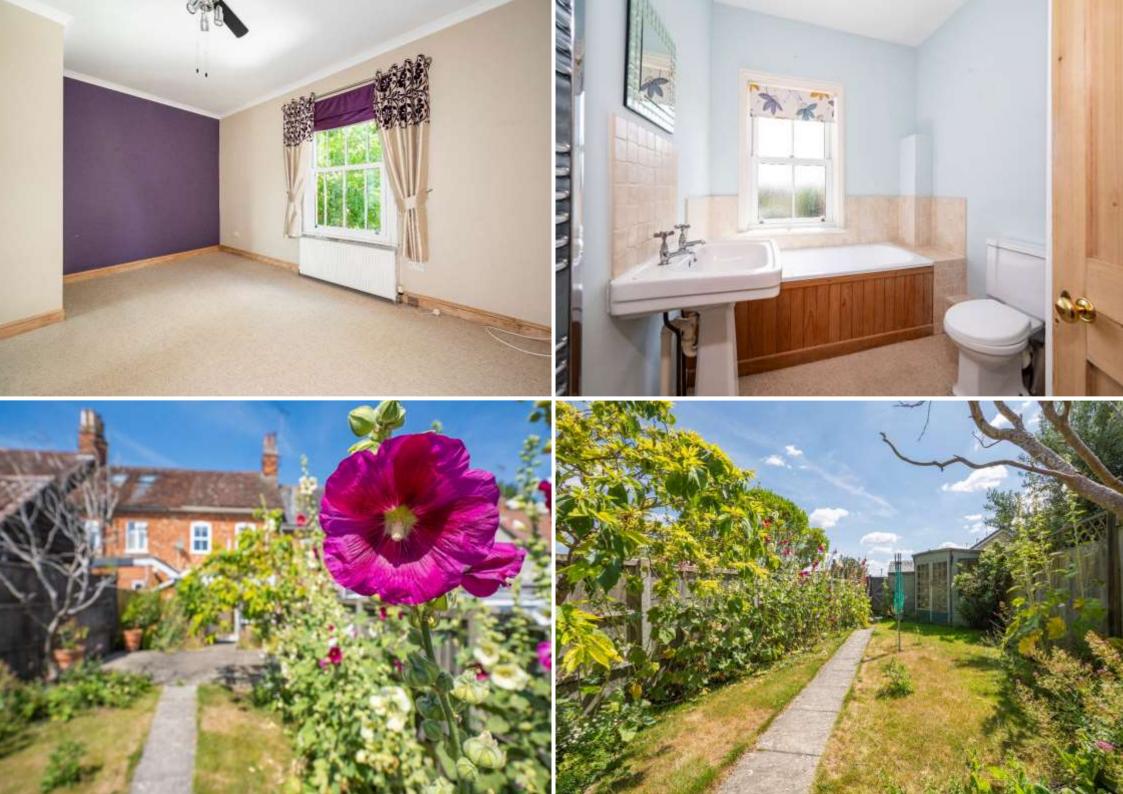

CLOAKROOM: Containing a WC and wash hand basin.

LANDING: Solid wooden doors leading to:-

**BEDROOM 1:** A particularly generous double bedroom with a sash window overlooking the pretty street scene below.

**First Floor** 

**BEDROOM 2:** A further double room with views over the rear garden and onto rolling countryside beyond.

**BATHROOM:** WC, wash hand basin, large panel bath and corner shower cubical with an attractive tiled surround

#### Outside

To the front of the property is plenty of unallocated on street parking. To the rear is a private enclosed garden with a paved terrace adjacent to the property itself and steps rising to an area of lawn bordered by mature borders. To the back of the garden is a useful storage shed and summer house.