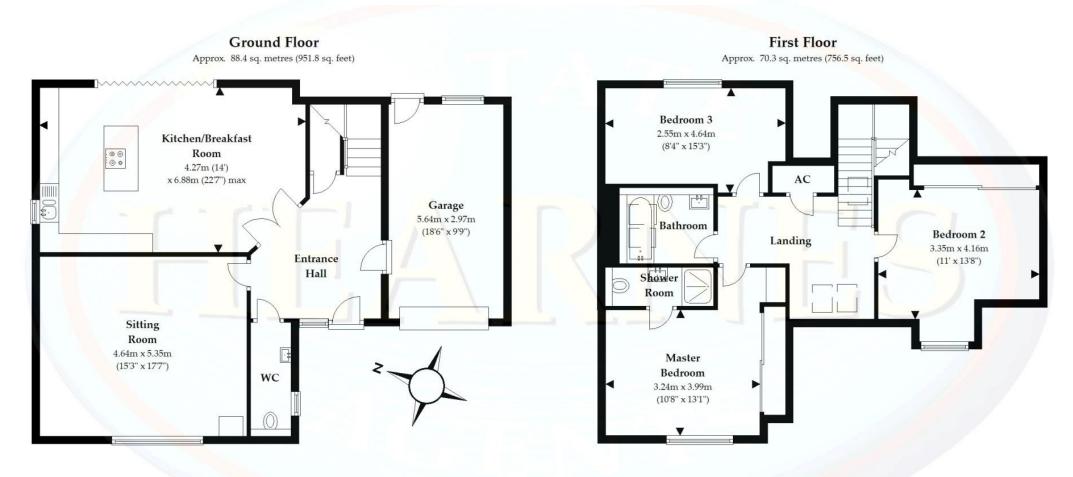

## 1b Brookside Road Price £495,000 Freehold

LJT SURVEYING Total area: approx. 158.7 sq. metres (1708.4 sq. feet)

Plan not to scale and for illustrative purposes only. All internal spaces attached to the main property are included in the floor area stated. Dimensions, north point and all other items are approximate and should not be relied upon. 3D plans do no represent the state of the property. LIT Surveying Ringwood