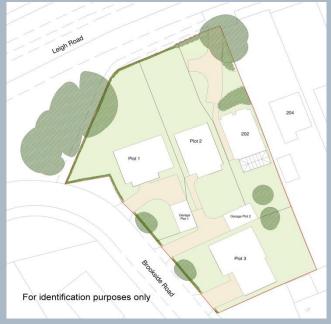

Brookside Road in Wimborne is a superb new development of just three chalet bungalows on the outskirts of the town centre. These stunning architect designed homes have been sympathetically designed in New England style and are

The development is set for ease of maintenance with landscaped lawned gardens, brick paviour driveways with oversized garages with electrically operated doors.

especially the folk festival and has enjoyed many Britain in Bloom successes.