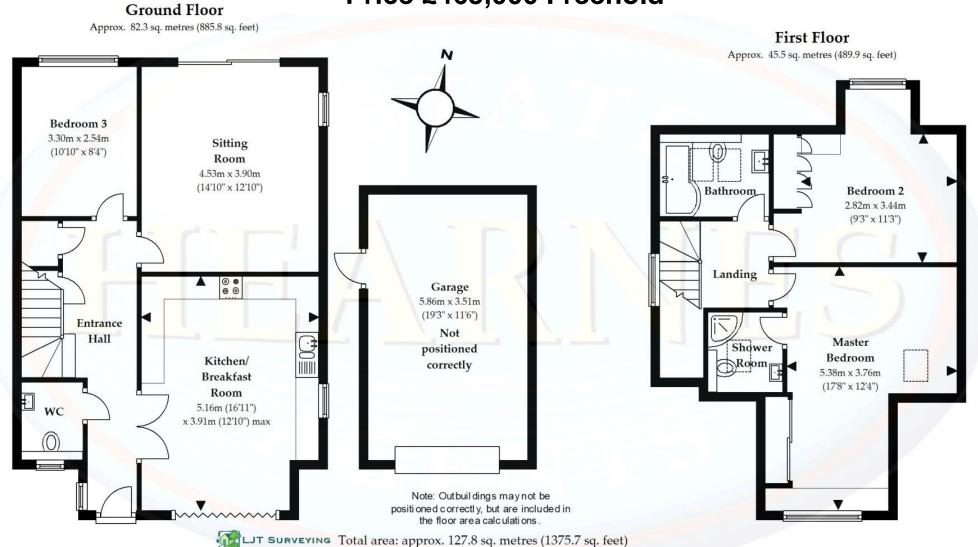

## 1a Brookside Road Price £465,000 Freehold

Plan not to scale and for illustrative purposes only. All internal spaces attached to the main property are included in the floor area stated. Dimensions, north point and all other items are approximate and should not be relied upon. 3D plans do not represent the state of the property. LJT Surveying Ringwood