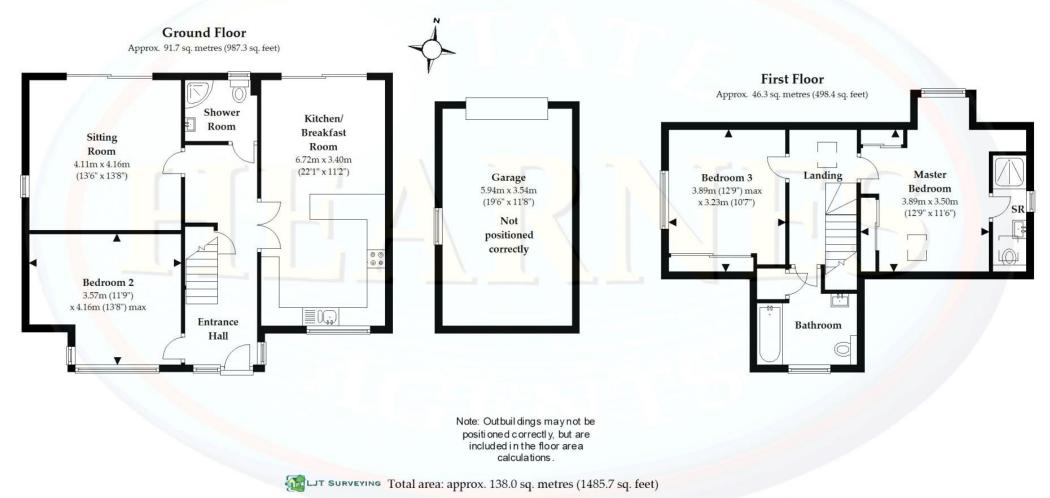

## 1 Brookside Road Price £475,000 Freehold

Plan not to scale and for illustrative purposes only. All internal spaces attached to the main property are included in the floor area stated. Dimensions, north point and all other items are approximate and should not be relied upon. 3D plans do not represent the state of the property. LJT Surveying Ringwood