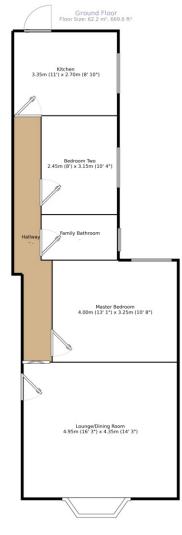

## Property Description

LOOK WHAT'S PRETTY IN PASLEY!!! GUIDE PRICE: £90,000 - £100,000. Perfect for any first time buyers looking to get on the ladder at a good price, a small family or investors!! This Ground Floor Flat is presented to a lovely standard, with plenty of space, touches of character and delightful modern twists. Comprising Bat fronted Lounge/dining room, two bedrooms, family bathroom and a modern fitted kitchen. The property also enjoys a rear courtyard garden with a further raised lawned area to the rear which is shared with the flat above. A copy of the EPC will be available on request. EPC Grade C.

Measurements are approximate. Not to scale. For illustrative purposes only.

IMPORTANT NOTE TO PURCHASERS: We endeavour to make our sales particulars accurate and reliable, however, they do not constitute or form part of an offer or any contract and none is to be relied upon as statements of representation or fact. The services, systems and appliances listed in this specification have not been tested by us and no guarantee as to their operating ability or efficiency is given. All measurements have been taken as guide to prospective buyers only, and are not precise. Floor plans where included are not to scale and accuracy is not guaranteed. If you require clarification or further information on any points, please contact us, especially if you are travelling some distance to view. Fixtures and fittings other than those mentioned are to be agreed with the seller.