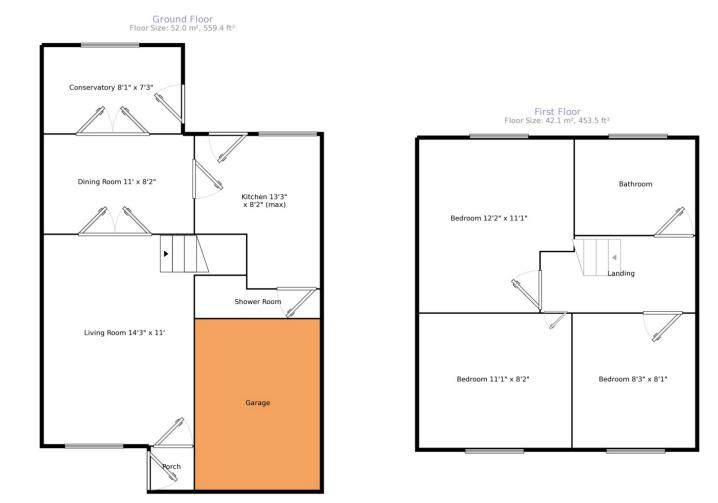

## Property Description

Ready to move straight into and positioned in one of Retford best locations is this detached three bedroom property. Ideal for a range of buyers and boasting a modern kitchen, two receptions plus conservatory. A recently fitted shower room downstairs and modern family bathroom upstairs. Externally there is off road parking, garage and enclosed rear gardens. EPC awaited.