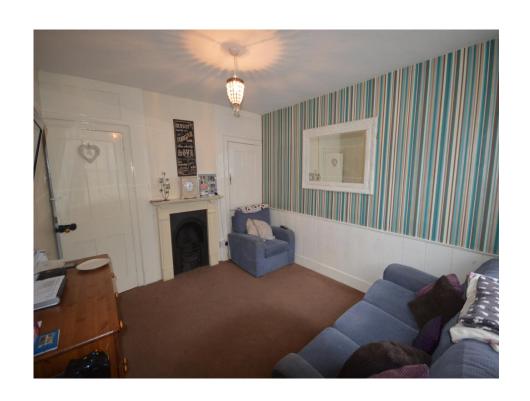

## Property Description

This very quaint three bedroom town house, set over three floors located in Wincheap. The ground floor offers, lounge with feature fireplace, separate dining room with views overlooking the patio area but also has the advantage of a large under stairs storage cupboard. The kitchen has adequate fitted floor units with room for both washing and cooking appliances. Leading into the shower room, there is a shower cubicle, basin and WC. Access can be made outside via a lobby entrance between the kitchen and bathroom. To the first floor a spiral staircase leads you to two bedrooms and WC. The master bedroom can be found to the front with built in storage cupboards. The second bedroom benefits from views out into the garden and is a good size single room. From the landing a second staircase takes you to the third generous sized bedroom. EPC Awaited.