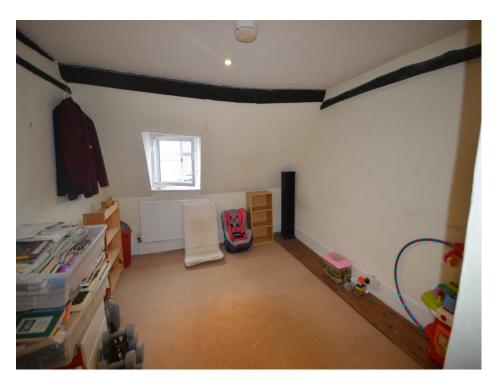

## Property Description

This very quaint three bedroom town house, set over three floors located in Wincheap. The ground floor offers, lounge with feature fireplace, separate dining room with views overlooking the patio area but also has the advantage of a large under stairs storage cupboard. The kitchen has adequate fitted floor units with room for both washing and cooking appliances. Leading into the shower room, there is a shower cubicle, basin and WC. Access can be made outside via a lobby entrance between the kitchen and bathroom. To the first floor a spiral staircase leads you to two bedrooms and WC. The master bedroom can be found to the front with built in storage cupboards. The second bedroom benefits from views out into the garden and is a good size single room. From the landing a second staircase takes you to the third generous sized bedroom. EPC Awaited.