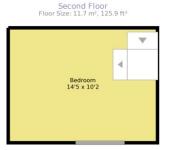

## Property Description

This very quaint three bedroom town house, set over three floors located in Wincheap. The ground floor offers, lounge with feature fireplace, separate dining room with views overlooking the patio area but also has the advantage of a large under stairs storage cupboard. The kitchen has adequate fitted floor units with room for both washing and cooking appliances. Leading into the shower room, there is a shower cubicle, basin and WC. Access can be made outside via a lobby entrance between the kitchen and bathroom. To the first floor a spiral staircase leads you to two bedrooms and WC. The master bedroom can be found to the front with built in storage cupboards. The second bedroom benefits from views out into the garden and is a good size single room. From the landing a second staircase takes you to the third generous sized bedroom. EPC Awaited.

Measurements are approximate. Not to scale. For illustrative purposes only.

IMPORTANT NOTE TO PURCHASERS: We endeavour to make our sales particulars accurate and reliable, however, they do not constitute or form part of an offer or any contract and none is to be relied upon as statements of representation or fact. The services, systems and appliances listed in this specification have not been tested by us and no guarantee as to their operating ability or efficiency is given. All measurements have been taken as guide to prospective buyers only, and are not precise. Floor plans where included are not to scale and accuracy is not guaranteed. If you require clarification or further information on any points, please contact us, especially if you are travelling some distance to view. Fixtures and fittings other than those mentioned are to be agreed with the seller.