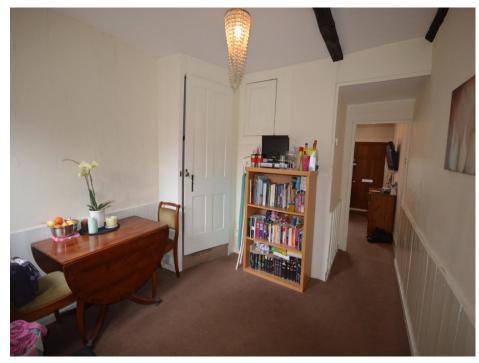

## Property Description

This very quaint three bedroom town house, set over three floors located in Wincheap. The ground floor offers, lounge with feature fireplace, separate dining room with views overlooking the patio area but also has the advantage of a large under stairs storage cupboard. The kitchen has adequate fitted floor units with room for both washing and cooking appliances. Leading into the shower room, there is a shower cubicle, basin and WC. Access can be made outside via a lobby entrance between the kitchen and bathroom. To the first floor a spiral staircase leads you to two bedrooms and WC. The master bedroom can be found to the front with built in storage cupboards. The second bedroom benefits from views out into the garden and is a good size single room. From the landing a second staircase takes you to the third generous sized bedroom. EPC Awaited.