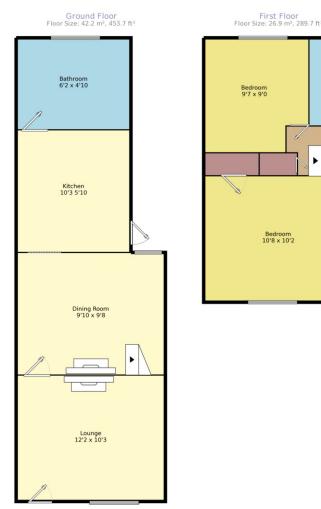

## Property Description

This very quaint three bedroom town house, set over three floors located in Wincheap. The ground floor offers, lounge with feature fireplace, separate dining room with views overlooking the patio area but also has the advantage of a large under stairs storage cupboard. The kitchen has adequate fitted floor units with room for both washing and cooking appliances. Leading into the shower room, there is a shower cubicle, basin and WC. Access can be made outside via a lobby entrance between the kitchen and bathroom. To the first floor a spiral staircase leads you to two bedrooms and WC. The master bedroom can be found to the front with built in storage cupboards. The second bedroom benefits from views out into the garden and is a good size single room. From the landing a second staircase takes you to the third generous sized bedroom. EPC Awaited.

Measurements are approximate. Not to scale. For illustrative purposes only.

IMPORTANT NOTE TO PURCHASERS: We endeavour to make our sales particulars accurate and reliable, however, they do not constitute or form part of an offer or any contract and none is to be relied upon as statements of representation or fact. The services, systems and appliances listed in this specification have not been tested by us and no guarantee as to their operating ability or efficiency is given. All measurements have been taken as guide to prospective buyers only, and are not precise. Floor plans where included are not to scale and accuracy is not guaranteed. If you require clarification or further information on any points, please contact us, especially if you are travelling some distance to view. Fixtures and fittings other than those mentioned are to be agreed with the seller.