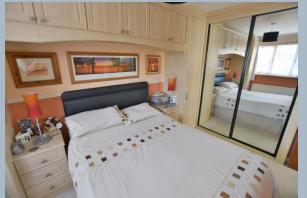

The first floor accommodation comprises two double bedrooms and a single bedroom, all serviced by a well presented family bathroom.

The rear garden measures approximately 50ft and measures approximately 24ft at its widest point and benefits from a decked area where the current owners enjoy entertaining and catching the evening sun. The remainder of the garden is mainly laid to lawn and is enclosed by close boarded fencing.