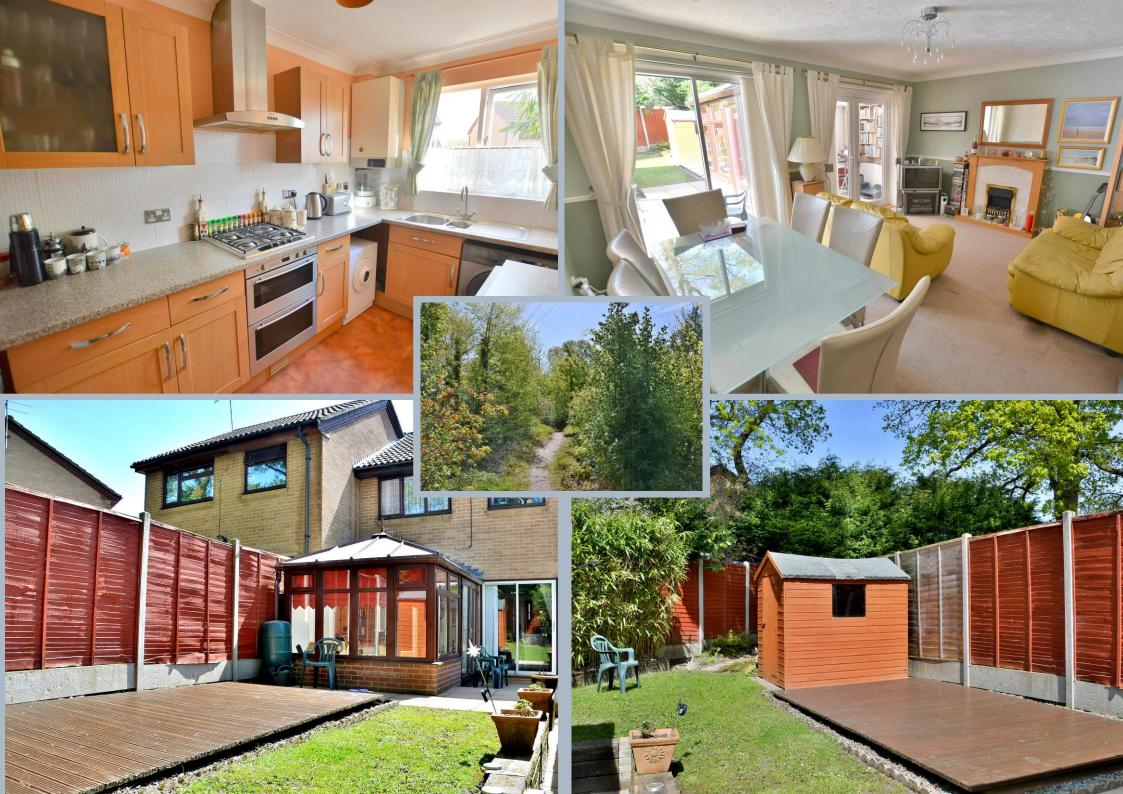

## Tarn Drive, Creekmoor, Poole, Dorset BH17 7DQ FREEHOLD PRICE £260,000

A delightful, well presented, three bedroom, semi-detached home set in a quiet cul-de-sac location with nearby Lakeland walks.

From the entrance hall doors give access to the ground floor cloakroom and the kitchen. The kitchen is fitted in a range of modern shaker style units with a floor mounted oven, four ring gas hob with stylish chimney style extractor hood over, space for fridge/freezer and washing machine and tumble dryer. The lounge/diner is of a generous size measuring 16ft x 12ft and has double glazed French doors opening into the double glazed conservatory and sliding doors leading out into the rear garden.

The first floor accommodation comprises two double bedrooms and a single bedroom, all serviced by a well presented family bathroom.

The rear garden measures approximately 50ft and measures approximately 24ft at its widest point and benefits from a decked area where the current owners enjoy entertaining and catching the evening sun. The remainder of the garden is mainly laid to lawn and is enclosed by close boarded fencing.

The front garden is beautifully landscaped with tropical broad leaf plants and trees. There is a tarmac driveway to the side and parking for two vehicles which leads to a single garage with an up and over door.

The Lakeland walk is approximately 400 yards away and is scenic walk where you are likely to see variety of wild life and beautiful views and fantastic sunsets.

The property benefits from gas central heating.