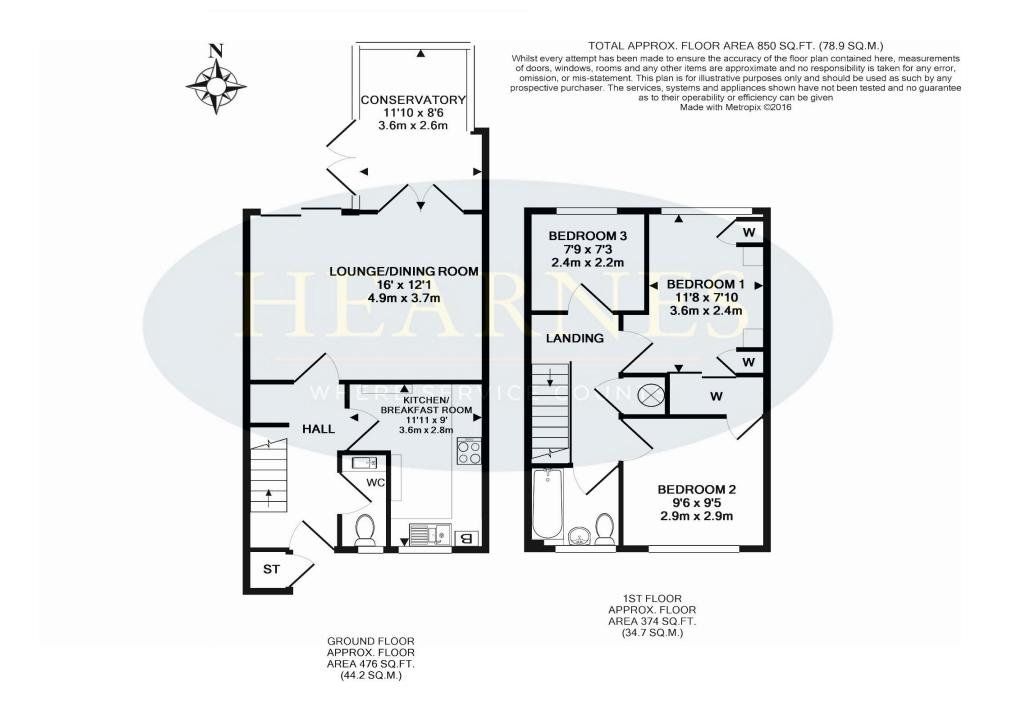

## Tarn Drive, Creekmoor, Poole, Dorset BH17 7DQ FREEHOLD PRICE £260,000

A delightful, well presented, three bedroom, semi-detached home set in a quiet cul-de-sac location with nearby Lakeland walks.

From the entrance hall doors give access to the ground floor cloakroom and the kitchen. The kitchen is fitted in a range of modern shaker style units with a floor mounted oven, four ring gas hob with stylish chimney style extractor hood over, space for fridge/freezer and washing machine and tumble dryer. The lounge/diner is of a generous size measuring 16ft x 12ft and has double glazed French doors opening into the double glazed conservatory and sliding doors leading out into the rear garden.

The first floor accommodation comprises two double bedrooms and a single bedroom, all serviced by a well presented family bathroom.

The rear garden measures approximately 50ft and measures approximately 24ft at its widest point and benefits from a decked area where the current owners enjoy entertaining and catching the evening sun. The remainder of the garden is mainly laid to lawn and is enclosed by close boarded fencing.