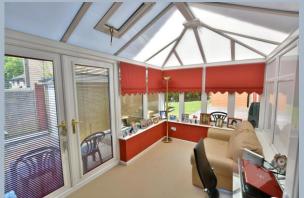

## Tarn Drive, Creekmoor, Poole, Dorset BH17 7DQ FREEHOLD PRICE £260,000

A delightful, well presented, three bedroom, semi-detached home set in a quiet cul-de-sac location with nearby Lakeland walks.

From the entrance hall doors give access to the ground floor cloakroom and the kitchen. The kitchen is fitted in a range of modern shaker style units with a floor mounted oven, four ring gas hob with stylish chimney style extractor hood over, space for fridge/freezer and washing machine and tumble dryer. The lounge/diner is of a generous size measuring 16ft x 12ft and has double glazed French doors opening into the double glazed conservatory and sliding doors leading out into the rear garden.