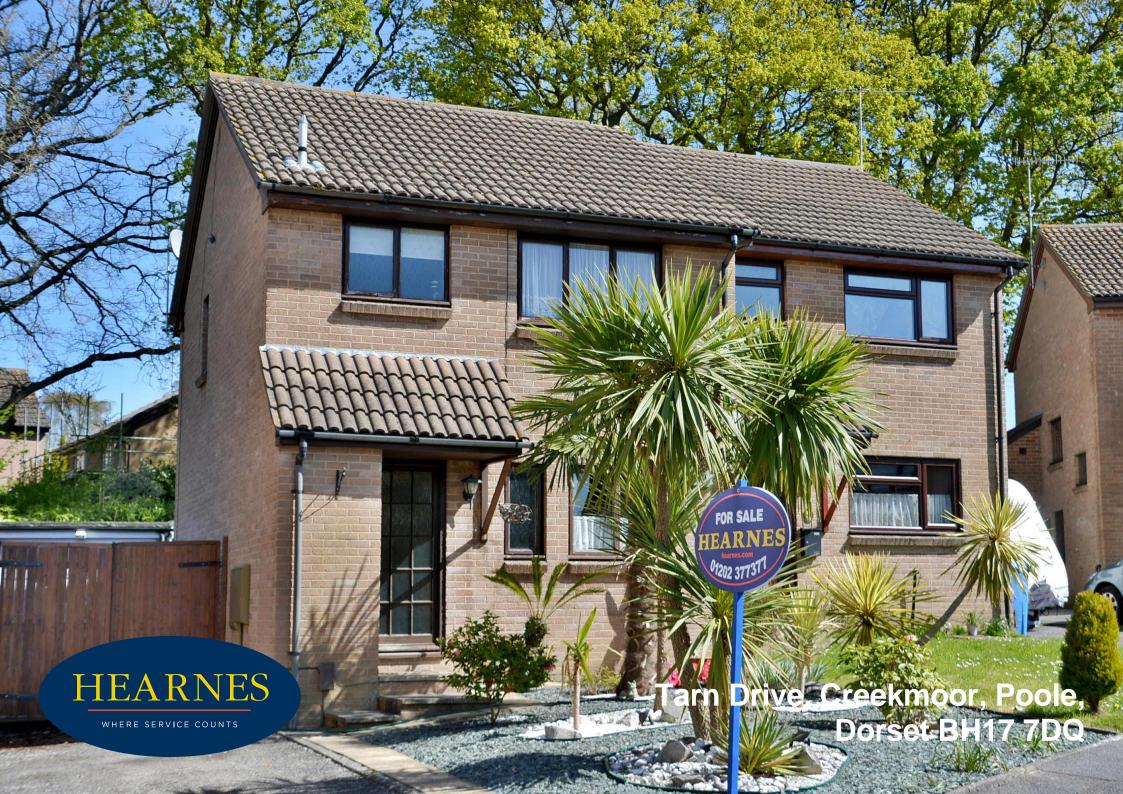

## Tarn Drive, Creekmoor, Poole, Dorset BH17 7DQ FREEHOLD PRICE £260,000

A delightful, well presented, three bedroom, semi-detached home set in a quiet cul-de-sac location with nearby Lakeland walks.

From the entrance hall doors give access to the ground floor cloakroom and the kitchen. The kitchen is fitted in a range of modern shaker style units with a floor mounted oven, four ring gas hob with stylish chimney style extractor hood over, space for fridge/freezer and washing machine and tumble dryer. The lounge/diner is of a generous size measuring 16ft x 12ft and has double glazed French doors opening into the double glazed conservatory and sliding doors leading out into the rear garden.

The front garden is beautifully landscaped with tropical broad leaf plants and trees. There is a tarmac driveway to the side and parking for two vehicles which leads to a single garage with an up and over door.