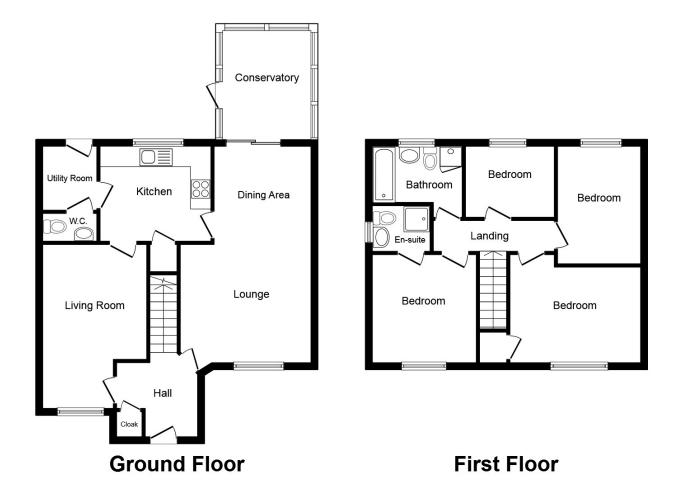

## Property Description

FOUR BEDROOM DETACHED HOUSE IN CUL-DE-SAC SETTING. Your-Move are delighted to offer for sale this spacious family sized home which is situated within the popular residential development of Castlefields. The property comprises, entrance hall, lounge/dining room, sitting room, conservatory, kitchen, utility room, cloaks/WC, four bedrooms, en-suite shower room and a family bathroom. Gas central heating system and double glazed windows. Externally there is a driveway and gardens front and rear. EPC Rating - D.

This plan is for illustration purposes only and may not be representative of the property. Plan not to scale.

Powered by audioagent.com

IMPORTANT NOTE TO PURCHASERS: We endeavour to make our sales particulars accurate and reliable, however, they do not constitute or form part of an offer or any contract and none is to be relied upon as statements of representation or fact. The services, systems and appliances listed in this specification have not been tested by us and no guarantee as to their operating ability or efficiency is given. All measurements have been taken as guide to prospective buyers only, and are not precise. Floor plans where included are not to scale and accuracy is not guaranteed. If you require clarification or further information on any points, please contact us, especially if you are travelling some distance to view. Fixtures and fittings other than those mentioned are to be agreed with the seller.