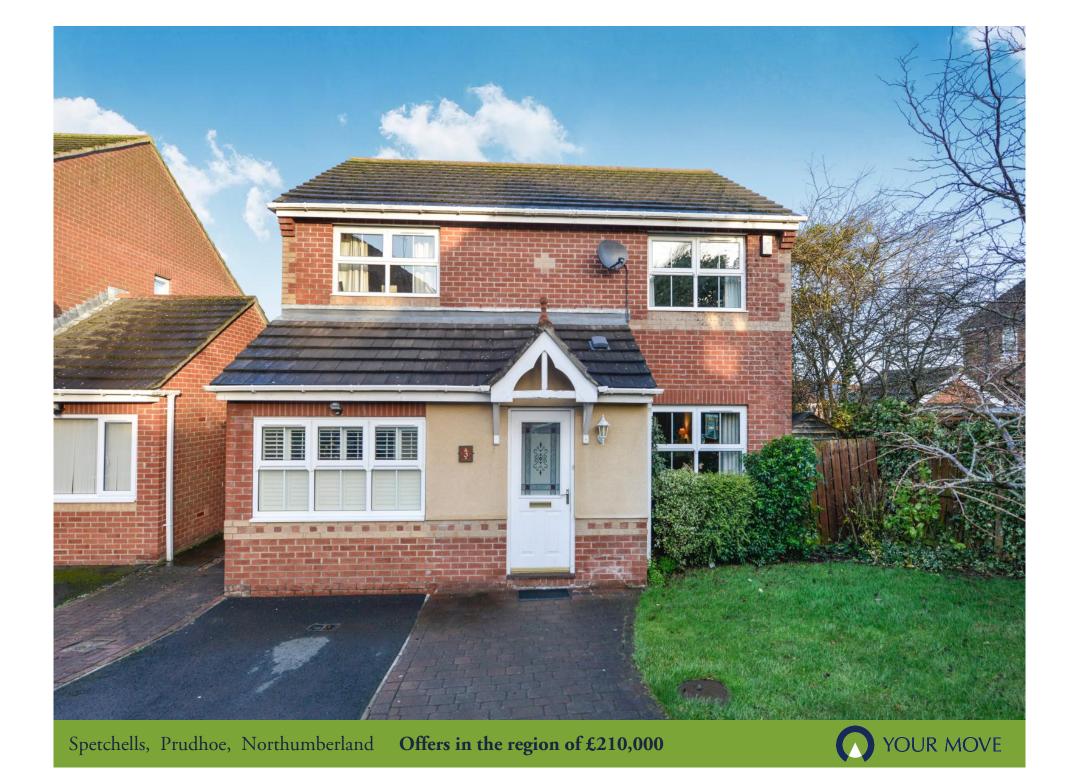

Spetchells, Prudhoe, Northumberland

## Offers in the region of £210,000

## Property Description

FOUR BEDROOM DETACHED HOUSE IN CUL-DE-SAC SETTING. Your-Move are delighted to offer for sale this spacious family sized home which is situated within the popular residential development of Castlefields. The property comprises, entrance hall, lounge/dining room, sitting room, conservatory, kitchen, utility room, cloaks/WC, four bedrooms, en-suite shower room and a family bathroom. Gas central heating system and double glazed windows. Externally there is a driveway and gardens front and rear. EPC Rating - D.

## Our View

This spacious family home has the advantage of a converted garage to create a versatile sitting room along with a conservatory. The property is tucked in a cul-de-sac setting making it great for families.