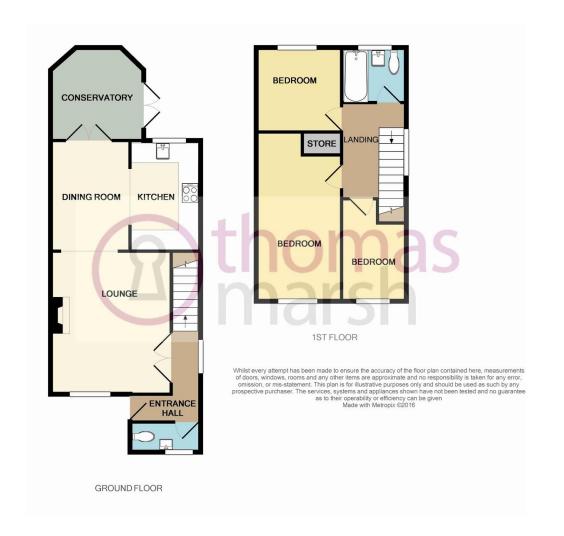

## **Full Description**

- Stunning Family Home
- Cul-de-Sac
- Conservatory
- Garage & Off Street parking
- Stylish Kitchen

Thomas Marsh are pleased to present to the market this THREE BEDROOM LINKED DETACHED HOUSE, boasting a CONSERVATORY, MODERN FITTED KITCHEN, GROUND FLOOR W/C and GARAGE situated in the popular development of CHAFFORD HUNDRED. This property is located within a CUL-DE-SAC TURNING and is a SHORT WALK to local amenities including TESCOS EXPRESS and the WARREN GORGE and offers easy access to CHAFFORD HUNDRED C2C STATION. Viewings come highly recommended, please call Thomas Marsh on 01375 370 779 today.