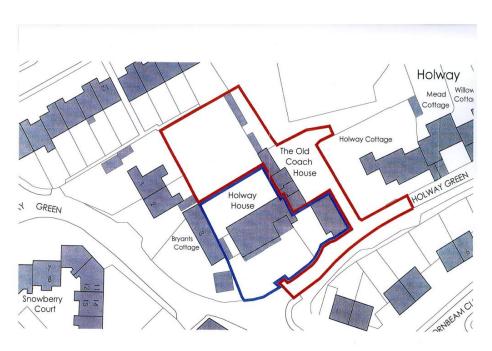

## Property Description

FOR SALE BY INFORMAL TENDER. ALL BIDS MUST BE RECEIVED BY 12:00pm 29TH FEBRUARY 2016. TERMS AND CONDITIONS APPLY. ALL INTERESTED PARTIES SHOULD MAKE SURE THEY ARE IN POSSESSION OF A TENDER PACK WHICH IS AVAILABLE FROM THE LOCAL BRANCH. An opportunity that doesn't come up every day! Within the walled gardens of Holway House sits full planning consent for 2 x 4 bedroom properties with integral garages. The plots benefit from a secluded position in an established suburb of Taunton and benefits from 6 car parking spaces in total. Alterations to the existing Holway House parking and access to the highway (where all services can be found) are included within the conditions of the consent.

## Our View

A great opportunity to purchase this land in a very quiet secluded location of Taunton. So for further information please speak with Adam in the local Your Move branch. More details of the consented scheme including all conditions, floor plans and elevations, can be found online at www.tauntondeane.gov.uk (ref: 38/15/0176), or by visiting our Taunton branch. guide price £200,000 to £250,000