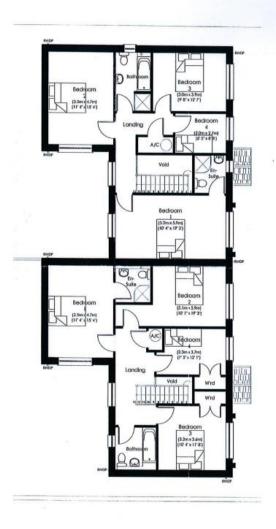

## Property Description

FOR SALE BY INFORMAL TENDER. ALL BIDS MUST BE RECEIVED BY 12:00pm 29TH FEBRUARY 2016. TERMS AND CONDITIONS APPLY. ALL INTERESTED PARTIES SHOULD MAKE SURE THEY ARE IN POSSESSION OF A TENDER PACK WHICH IS AVAILABLE FROM THE LOCAL BRANCH. An opportunity that doesn't come up every day! Within the walled gardens of Holway House sits full planning consent for 2 x 4 bedroom properties with integral garages. The plots benefit from a secluded position in an established suburb of Taunton and benefits from 6 car parking spaces in total. Alterations to the existing Holway House parking and access to the highway (where all services can be found) are included within the conditions of the consent.

## Our View

A great opportunity to purchase this land in a very quiet secluded location of Taunton. So for further information please speak with Adam in the local Your Move branch. More details of the consented scheme including all conditions, floor plans and elevations, can be found online at www.tauntondeane.gov.uk (ref: 38/15/0176), or by visiting our Taunton branch. guide price £200,000 to £250,000