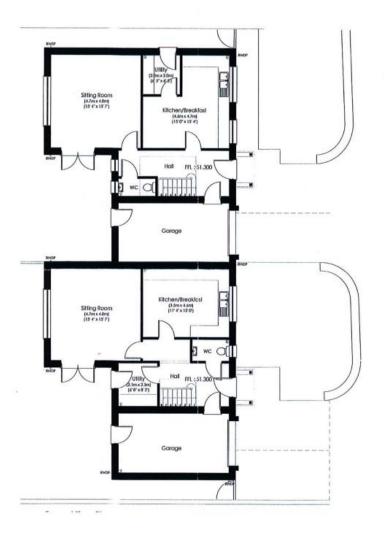

## Property Description

FOR SALE BY INFORMAL TENDER. ALL BIDS MUST BE RECEIVED BY 12:00pm 29TH FEBRUARY 2016. TERMS AND CONDITIONS APPLY. ALL INTERESTED PARTIES SHOULD MAKE SURE THEY ARE IN POSSESSION OF A TENDER PACK WHICH IS AVAILABLE FROM THE LOCAL BRANCH. An opportunity that doesn't come up every day! Within the walled gardens of Holway House sits full planning consent for 2 x 4 bedroom properties with integral garages. The plots benefit from a secluded position in an established suburb of Taunton and benefits from 6 car parking spaces in total. Alterations to the existing Holway House parking and access to the highway (where all services can be found) are included within the conditions of the consent.

## Our View

A great opportunity to purchase this land in a very quiet secluded location of Taunton. So for further information please speak with Adam in the local Your Move branch. More details of the consented scheme including all conditions, floor plans and elevations, can be found online at www.tauntondeane.gov.uk (ref: 38/15/0176), or by visiting our Taunton branch. guide price £200,000 to £250,000