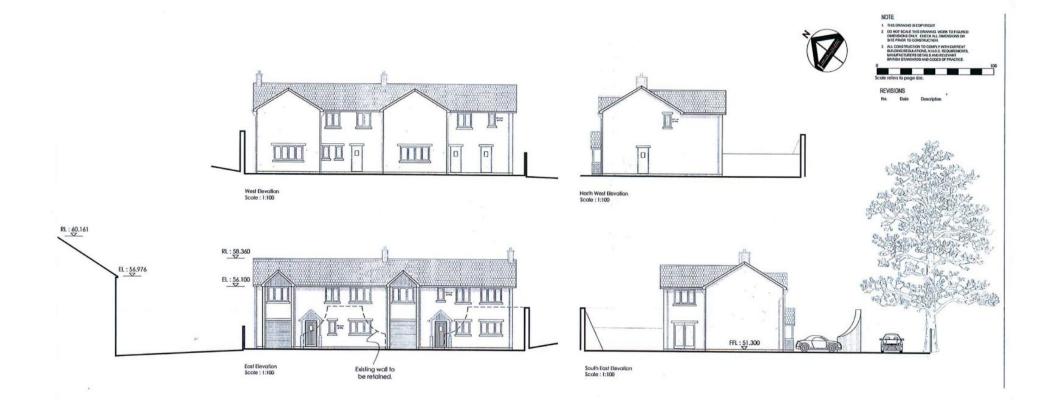

## Property Description

FOR SALE BY INFORMAL TENDER. ALL BIDS MUST BE RECEIVED BY 12:00pm 29TH FEBRUARY 2016. TERMS AND CONDITIONS APPLY. ALL INTERESTED PARTIES SHOULD MAKE SURE THEY ARE IN POSSESSION OF A TENDER PACK WHICH IS AVAILABLE FROM THE LOCAL BRANCH. An opportunity that doesn't come up every day! Within the walled gardens of Holway House sits full planning consent for 2 x 4 bedroom properties with integral garages. The plots benefit from a secluded position in an established suburb of Taunton and benefits from 6 car parking spaces in total. Alterations to the existing Holway House parking and access to the highway (where all services can be found) are included within the conditions of the consent.

## Our View

A great opportunity to purchase this land in a very quiet secluded location of Taunton. So for further information please speak with Adam in the local Your Move branch. More details of the consented scheme including all conditions, floor plans and elevations, can be found online at www.tauntondeane.gov.uk (ref: 38/15/0176), or by visiting our Taunton branch. guide price £200,000 to £250,000