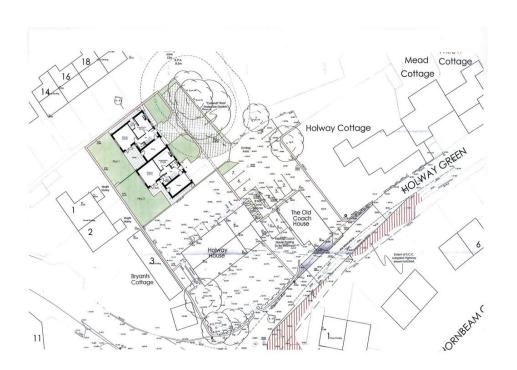

## Property Description

FOR SALE BY INFORMAL TENDER. ALL BIDS MUST BE RECEIVED BY 12:00pm 29TH FEBRUARY 2016. TERMS AND CONDITIONS APPLY. ALL INTERESTED PARTIES SHOULD MAKE SURE THEY ARE IN POSSESSION OF A TENDER PACK WHICH IS AVAILABLE FROM THE LOCAL BRANCH. An opportunity that doesn't come up every day! Within the walled gardens of Holway House sits full planning consent for 2 x 4 bedroom properties with integral garages. The plots benefit from a secluded position in an established suburb of Taunton and benefits from 6 car parking spaces in total. Alterations to the existing Holway House parking and access to the highway (where all services can be found) are included within the conditions of the consent.

## Our View

A great opportunity to purchase this land in a very quiet secluded location of Taunton. So for further information please speak with Adam in the local Your Move branch. More details of the consented scheme including all conditions, floor plans and elevations, can be found online at www.tauntondeane.gov.uk (ref: 38/15/0176), or by visiting our Taunton branch. guide price £200,000 to £250,000