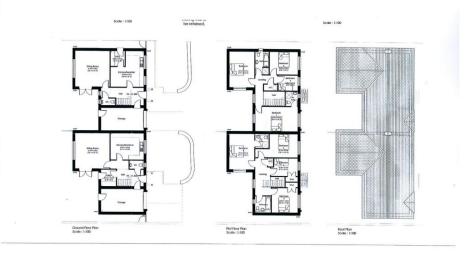

## Property Description

FOR SALE BY INFORMAL TENDER. ALL BIDS MUST BE RECEIVED BY 12:00pm 29TH FEBRUARY 2016. TERMS AND CONDITIONS APPLY. ALL INTERESTED PARTIES SHOULD MAKE SURE THEY ARE IN POSSESSION OF A TENDER PACK WHICH IS AVAILABLE FROM THE LOCAL BRANCH. An opportunity that doesn't come up every day! Within the walled gardens of Holway House sits full planning consent for 2 x 4 bedroom properties with integral garages. The plots benefit from a secluded position in an established suburb of Taunton and benefits from 6 car parking spaces in total. Alterations to the existing Holway House parking and access to the highway (where all services can be found) are included within the conditions of the consent.

## Our View

A great opportunity to purchase this land in a very quiet secluded location of Taunton. So for further information please speak with Adam in the local Your Move branch. More details of the consented scheme including all conditions, floor plans and elevations, can be found online at www.tauntondeane.gov.uk (ref: 38/15/0176), or by visiting our Taunton branch. guide price £200,000 to £250,000