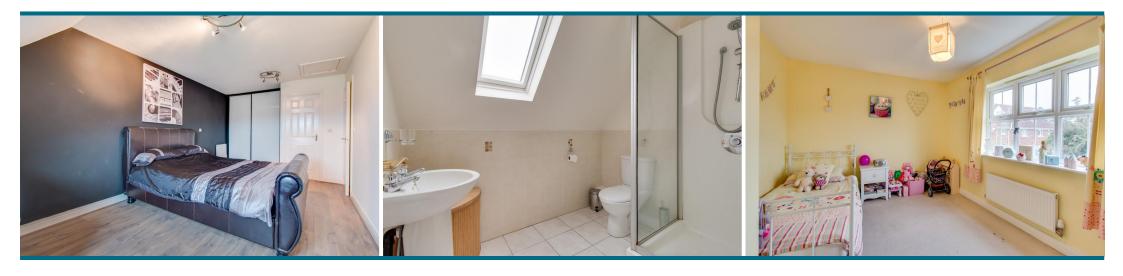

#### MASTER BEDROOM

Situated on the second floor is a beautiful master suite. The room has a front facing dormer window providing a bright outlook to the room, and neutral decoration including a feature coloured wall and wood effect flooring give the space a contemporary feel. A double white glass sliding door wardrobe provides hanging and storage space and access is given to an en-suite bathroom.

## EN SUITE

The master en-suite comes with A shower cubicle in white with thermostatic mixer sower above, pedestal wash hand basin and low flush w.c. The room is half tiled in beige with inset picture tiles and beige ceramic tiled flooring. A Velux roof light allows for natural light and ventilation.

## BEDROOM TWO

To the front of the property is a double room with two front facing windows allowing for lashings of natural light. The room is decorated in pastel blue colours with contrasting beige carpet flooring. Space is available to allow you to install your own storage solutions if required.