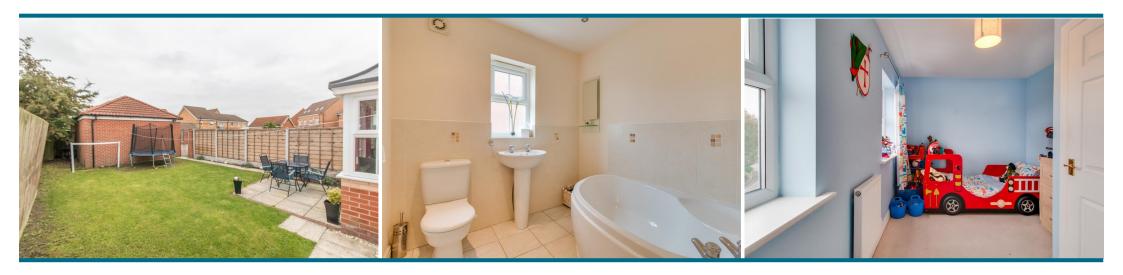

#### GARDEN & EXTERIOR

To the front of the property is a gated entrance with paved pathway to the front and around the side of the property. A slate shale bed and lawn area complete the look. To the rear of the property is an endosed family garden which is mainly laid to lawn along with paved patio area and access to the brick built garage to the rear of the property. Gated access leads out to the garage which provides off road parking on a block paved driveway for one vehicle.

#### FAMILY BATHROOM

A family bathroom with side facing obscure window is fitted with round ended bath, pedestal wash hand basin and low flush wc. In white. The room is half tiled in beige with inset picture tiles and neutral decoration beyond with beige ceramic tiled flooring.

## BEDROOM THREE

The second bedroom situated on the first floor is another good sized double with rear facing views across the garden beyond. The room is decorated in pastel colours with contrasting beige carpet flooring and is large enough to be used as a guest room if preferred.