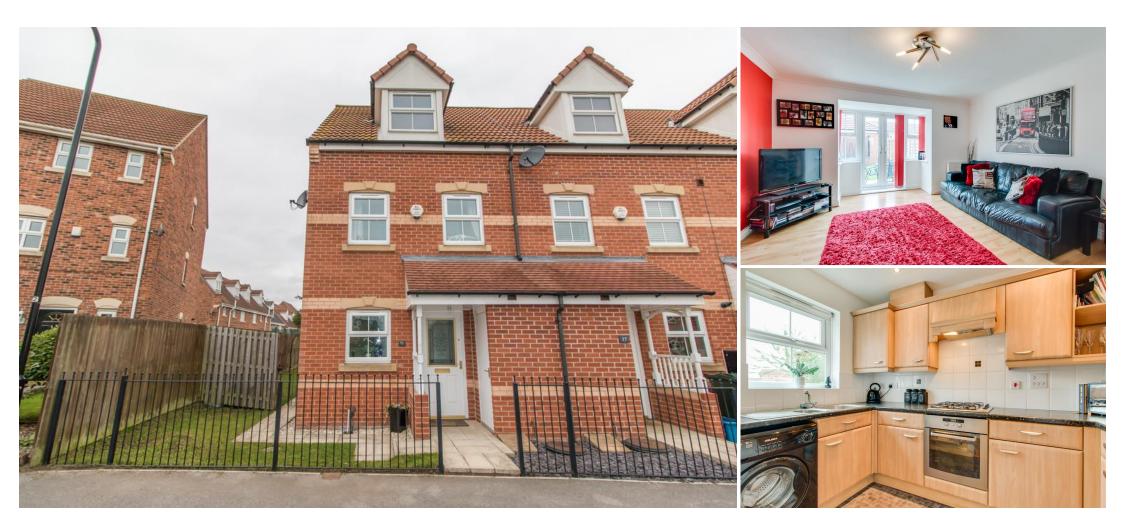

## **Property Description**

This spotless family home is ready and waiting for you to move straight in. Situated on the ever popular Woodlaithes village the property stands overlooking an open green and benefits from end plot with gardens to the side and rear. Easy access to the M1 and M18 motorway is just a few minutes drive, and reputable schools, shops and amenities are within walking distance. Take a closer look, as the property will not be around for long!!

## KITCHEN

With a range of wall and base units in beech effect with black mottled rolled edged worktops inset with one and half bowl stainless sink and mixer taps, this beautiful kitchen is complete with stainless finished single electric oven, four ring stainless gas hob with extractor above and space available to a washing machine and fridge/freezer. The room is tiled in white with neutral decoration beyond and mosaic style flooring. A front facing window allows natural light and ventilation.

#### LOUNGE/DINER

This spacious lounge/diner has been decorated in neutral colours along with a feature red wall and fitted with wood effect flooring. Rear facing French Doors lead out onto the garden beyond and allow natural light to flood the room. The room is also fitted with a wooden fire surround with black back plate and hearth, set with a chrome and black finished electric fire, providing a lovely focal point to the room and perfect for those winter evenings. Space is available in abundance to allow for a dining suite of your choice, whilst access is given to a useful storage cupboard which is set beneath the staircase.