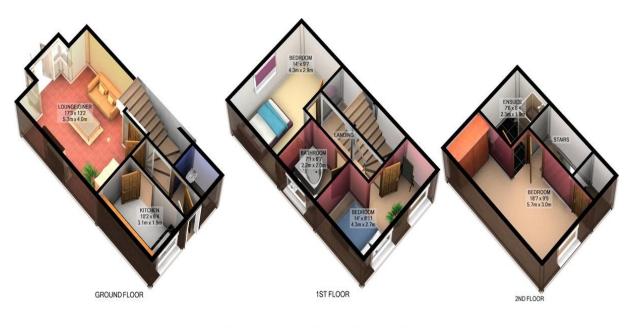

## KITCHEN

With a range of wall and base units in beech effect with black mottled rolled edged worktops inset with one and half bowl stainless sink and mixer taps, this beautiful kitchen is complete with stainless finished single electric oven, four ring stainless gas hob with extractor above and space available to a washing machine and fridge/freezer. The room is tiled in white with neutral decoration beyond and mosaic style flooring. A front facing window allows natural light and ventilation.

#### LOUNGE/DINER

This spacious lounge/diner has been decorated in neutral colours along with a feature red wall and fitted with wood effect flooring. Rear facing French Doors lead out onto the garden beyond and allow natural light to flood the room. The room is also fitted with a wooden fire surround with black back plate and hearth, set with a chrome and black finished electric fire, providing a lovely focal point to the room and perfect for those winter evenings. Space is available in abundance to allow for a dining suite of your choice, whilst access is given to a useful storage cupboard which is set beneath the staircase.

### ENTRANCE HALL

Entrance to this stunning property is into a hallway with staircase rising to the first floor accommodation. Access is given to a useful downstairs cloakroom with low flush w.c. and pedestal wash hand basin. From the hallway access is given to the kitchen and then on to the lounge.

### CLOAKROOM

Fitted with low flush w.c. and pedestal wash hand basin in white, the room is the perfect addition to any family home.

## STAIRCASE

The staircase case and landing are fitted with beige carpet flooring and neutrally decorated throughout. A landing area leads to a further staircase up to the second floor.

## BEDROOM TWO

To the front of the property is a double room with two front facing windows allowing for lashings of natural light. The room is decorated in pastel blue colours with contrasting beige carpet flooring. Space is available to allow you to install your own storage solutions if required.

#### FAMILY BATHROOM

A family bathroom with side facing obscure window is fitted with round ended bath, pedestal wash hand basin and low flush wc. In white. The room is half tiled in beige with inset picture tiles and neutral decoration beyond with beige ceramic tiled flooring.

#### MASTER BEDROOM

Situated on the second floor is a beautiful master suite. The room has a front facing dormer window providing a bright outlook to the room, and neutral decoration including a feature coloured wall and wood effect flooring give the space a contemporary feel. A double white glass sliding door wardrobe provides hanging and storage space and access is given to an en-suite bathroom.

## EN SUITE

The master en-suite comes with A shower cubicle in white with thermostatic mixer sower above, pedestal wash hand basin and low flush w.c. The room is half tiled in beige with inset picture tiles and beige ceramic tiled flooring. A Velux roof light allows for natural light and ventilation.

## BEDROOM THREE

The second bedroom situated on the first floor is another good sized double with rear facing views across the garden beyond. The room is decorated in pastel colours with contrasting beige carpet flooring and is large enough to be used as a guest room if preferred.