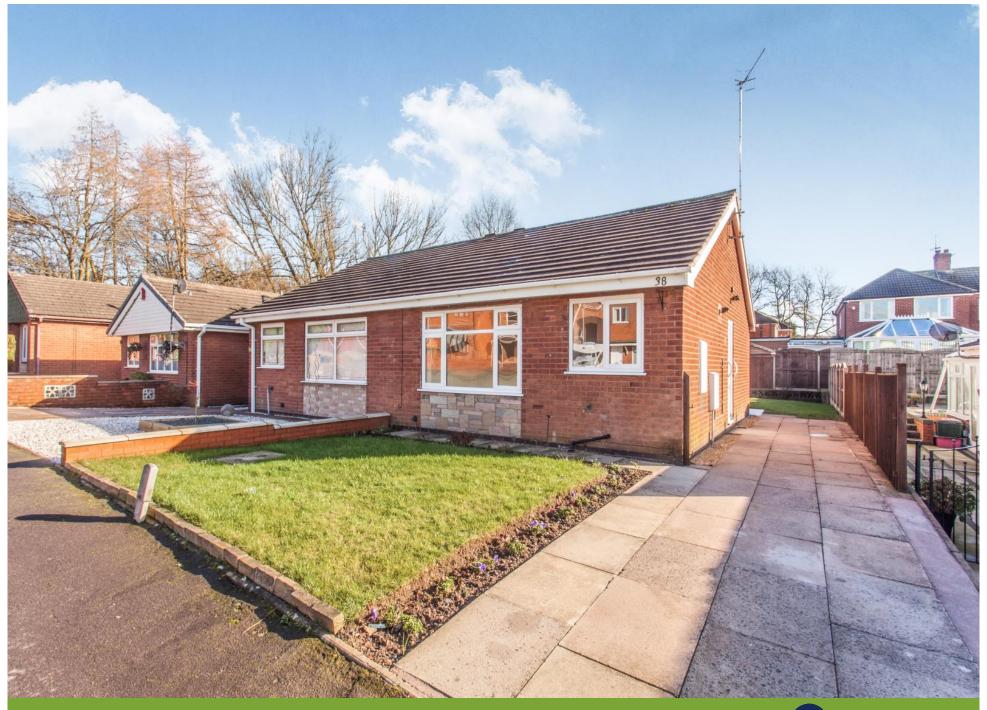

## Property Description

A Semi Detached Bungalow that has been modernised by the present owner installing a combi boiler with a 5yr guarantee and double glazing in July 2015. Having had a fitted kitchen with built in oven and hob. Modern bathroom w.c. Internal doors and carpeting throughout. This lovely bungalow is ready to move into. EPC Grade D.

## Our View

This is a delightful semi detached bungalow which is in a ready to move in condition, it has an entrance hall, lounge with feature fireplace, two bedrooms, fitted kitchen with built in oven and hob, and a modern bathroom wc. further benefits are combi gas heating and double glazing along with gardens front and rear and a driveway for off road parking.

## Location

Situated in a cul de sac just on the outskirts of Longton Town Centre, where there are shopping facilities, bus station and rail links, along with commuter routes on the A50.

This plan is for illustration purposes only and may not be representative of the property. Plan not to scale.