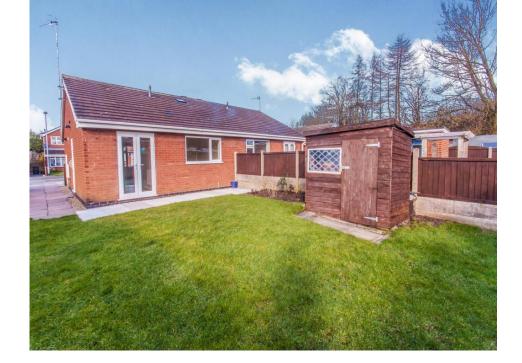

## Our View

This is a delightful semi detached bungalow which is in a ready to move in condition, it has an entrance hall, lounge with feature fireplace, two bedrooms, fitted kitchen with built in oven and hob, and a modern bathroom wc. further benefits are combi gas heating and double glazing along with gardens front and rear and a driveway for off road parking.