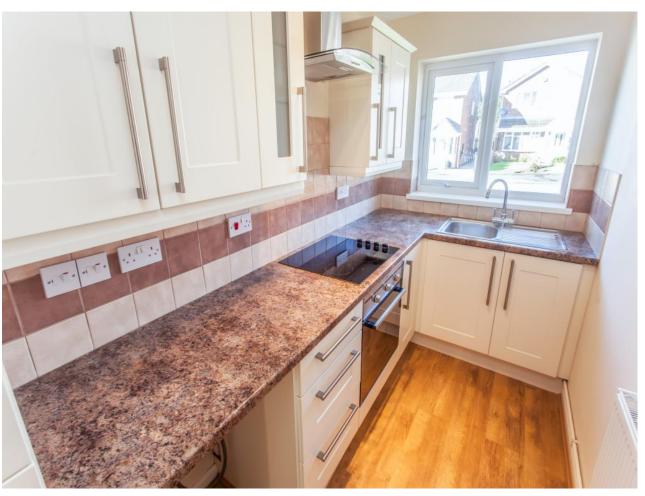

## Property Description

A Semi Detached Bungalow that has been modernised by the present owner installing a combi boiler with a 5yr guarantee and double glazing in July 2015. Having had a fitted kitchen with built in oven and hob. Modern bathroom w.c. Internal doors and carpeting throughout. This lovely bungalow is ready to move into. EPC Grade D.

## Our View

This is a delightful semi detached bungalow which is in a ready to move in condition, it has an entrance hall, lounge with feature fireplace, two bedrooms, fitted kitchen with built in oven and hob, and a modern bathroom wc. further benefits are combi gas heating and double glazing along with gardens front and rear and a driveway for off road parking.