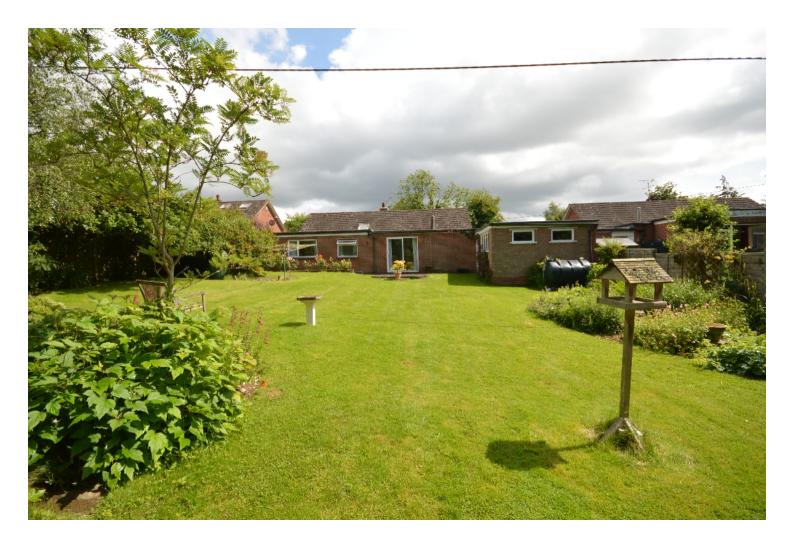

## Property Description

A spacious, detached three bedroom bungalow in the sought after village of Nether Wallop. The property offers three double bedrooms, en-suite to master, lounge, dining room, study, tandem length garage with workshop as well as generous gardens to front and rear. Although some updating is required, the property offers generous accommodation throughout and is in an excellent village location. EPC grade D.

#### Our View

A superb rural setting with generous gardens offering a good degree of privacy as well as being close to the local primary school mean that this spacious property will appeal to many buyers and will make an excellent family home.