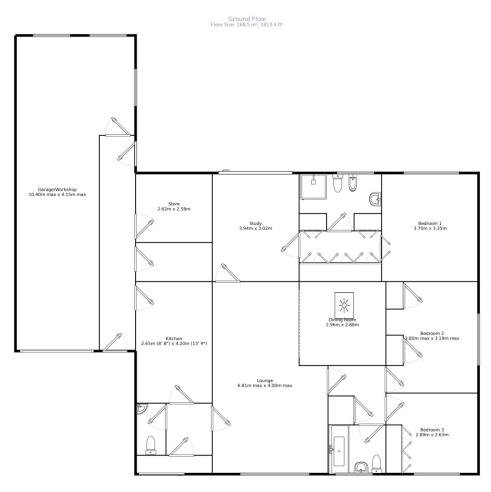

## Property Description

A spacious, detached three bedroom bungalow in the sought after village of Nether Wallop. The property offers three double bedrooms, en-suite to master, lounge, dining room, study, tandem length garage with workshop as well as generous gardens to front and rear. Although some updating is required, the property offers generous accommodation throughout and is in an excellent village location. EPC grade D.