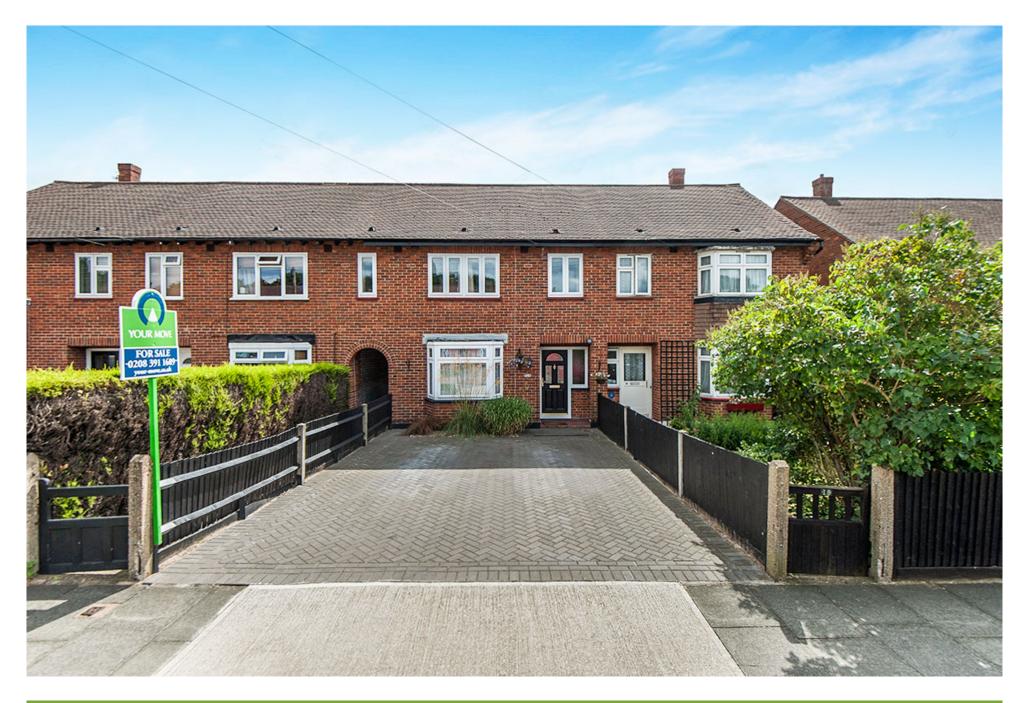

Buckland Road, Chessington, Surrey Guide £425,000

## Guide £425,000

Wonderful Four Bedroom Family House For full EPC please contact the branch

### Property Description

Chain Free! This large home has much to offer a growing family. The heart of this home undoubtedly has to be the large kitchen/diner being a very sociable space where you can catch up with the family after a long day whilst dinner is being prepared or just as simple as eating breakfast with your children. The spacious lounge feels warm and inviting with plenty of room for all the family to snuggle up to your favorite film. Upstairs the house certainly doesn't disappoint with three double bedrooms and a large modern bathroom to the first floor and a further double bedroom with an en-suite shower room to the second floor. To add the final touch their is a good size rear garden where you can enjoy a weekend barbecue over a glass of wine with friends and family while the children play in the garden and forecourt parking to the front. A copy of the EPC will be available on request. EPC Grade D.