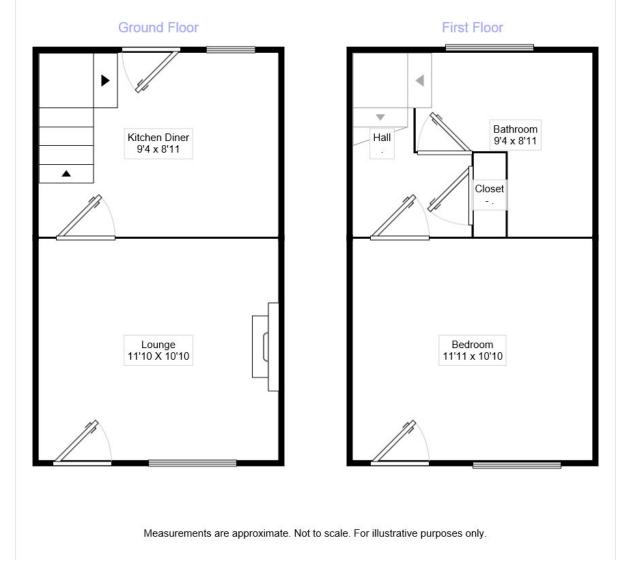

## Property Description

We are delighted to offer for sale this CHARACTER COTTAGE, situated in a highly sought after location of central of Fareham. Benefiting from being an end of terrace property and comprises kitchen/breakfast room, lounge, bedroom, upstairs bathroom and gardens. Early internal inspection is highly recommended. EPC Grade F.

IMPORTANT NOTE TO PURCHASERS: We endeavour to make our sales particulars accurate and reliable, however, they do not constitute or form part of an offer or any contract and none is to be relied upon as statements of representation or fact. The services, systems and appliances listed in this specification have not been tested by us and no guarantee as to their operating ability or efficiency is given. All measurements have been taken as guide to prospective buyers only, and are not precise. Floor plans where included are not to scale and accuracy is not guaranteed. If you require clarification or further information on any points, please contact us, especially if you are travelling some distance to view. Fixtures and fittings other than those mentioned are to be agreed with the seller.