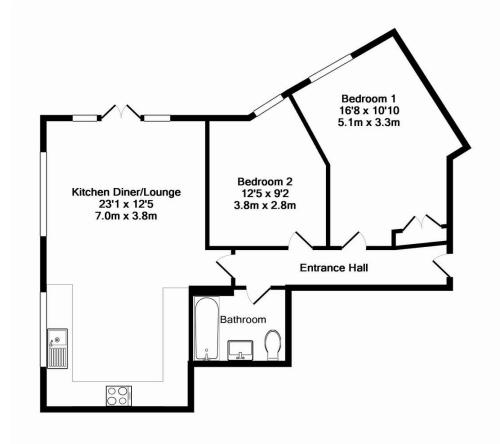

## **Coady Phillips**

- Two bedrooms
- Ground floor apartment
- Private rear garden
- High spec modern kitchen
- Garage
- Private gated development

LOUNGE / KITCHEN DINER 23' 1" x 12' 5" (7.04m x 3.78m)

BEDROOM ONE 16' 8" x 10' 10" (5.08m x 3.3m)

BEDROOM TWO 12' 5" x 9' 2" (3.78m x 2.79m)

### **FAMILY BATHROOM**

**PRIVATE GARDEN:** Approx 35ft Walled secluded garden with barbeque and patio area

Total Approx. Floor Area 630 Sq.Ft. (58.5 Sq.M.)

Whilst every attempt has been made to ensure the accuracy of the floor plan contained here, measurements of doors, windows, rooms and any other items are approximate and no responsibility is taken for any error, omission, or mis-statement. This plan is for illustrative purposes only and should be used as such by any prospective purchaser. The services, systems and appliances shown have not been tested and no guarantee as to their operability or efficiency can be given Made with Metropix ©2016