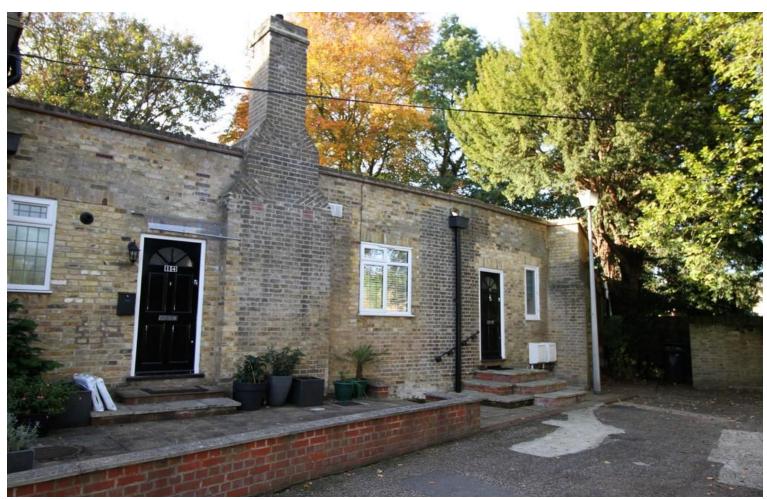

### Goddington Manor, Orpington | £339,995 LEASEHOLD

This beautifully well appointed two bedroom purpose built ground floor apartment forms part of the redevelopment of Goddington Manor, a stunning period house containing refurbished conversions in a quiet, private retreat. This property was built on the grounds on the main house and has the superb advantage of its own private secluded walled garden ideal for entertaining on those long summer nights. It has been designed to a particularly high specification boasting a stunning fitted kitchen with a host of integrated appliances, a luxury modern bathroom and has been interior designed in light neutral tones to suit all tastes. Goddington Manor is conveniently situated equal distance from both Orpington and Chelsfield stations and is ideally placed for easy access to the M25 and in our opinion would make an ideal home for those looking for a unique modern living environment.

### **GARAGE**

Directions: From Orpington station go down Station Approach and turn left onto Station Road until the roundabout and then take the second exit onto Spur Road. Continue along Spur Road to the traffic lights at the end and turn right onto Court Road where Goddington Manor can be found on the left hand side.