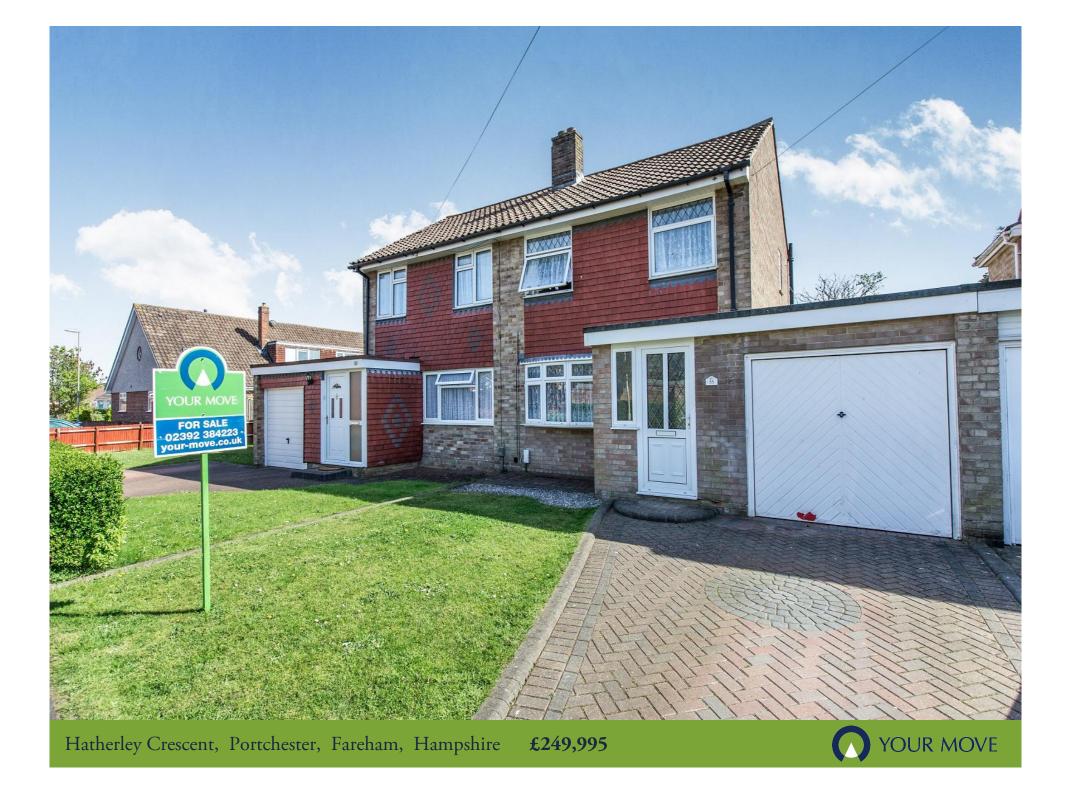

# YOUR MOVE

Hatherley Crescent, Portchester, Fareham, Hampshire

# £249,995

## Property Description

Offered for sale this THREE bedroom semi-detached house with driveway and integral garage. Benefiting from lounge/dining room, South facing rear garden, block paved driveway providing off road parking and is situated in a highly sought after road in Portchester. Viewing highly recommended. EPC grade D. A full copy of the EPC is available on request.