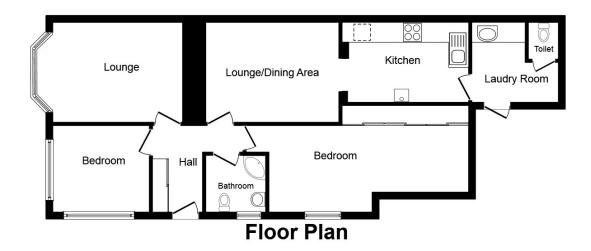

## Property Description

GUIDE PRICE £230,000 - £240,000. A property which is beautifully maintained and presented to a high standard both inside and out. The owners have extended the property to the rear to incorporate a laundry/utility room & a separate Wc. The garage has been completely rebuilt, the driveway has been blocked paved and the rear garden has been patio paved. To the front of the property the lounge window, the front bedroom window and back bedroom are both triple glazed. Windows are double glazed and there is also central heating installed. The accommodation comprises of shower room /wc , lounge two bedrooms, dining room, kitchen & laundry/ utility & wc. An internal viewing is essential to appreciate this property fully. EPC Grade D. A copy of the EPC will be available upon request.

## Our View

For those are looking for a property which has been extremely well maintained having the peace of mind of a newly fitted gas boiler. The property has been recently extended giving those additional creature comforts one does not always expect from a bungalow like a utility/laundry room & cloakroom/wc. Where the dining room meets the kitchen there is vaulted ceiling window which provides additional natural light to both rooms. Outside is a recently built garage with a tiled floor block paved driveway, lawned front and paved rear garden.

## Location

Kingsteignton is a popular suburb located on the outskirts of the market town of Newton Abbot with local amenities including a number of primary and secondary schools,

This plan is for illustration purposes only and may not be representative of the property. Plan not to scale.