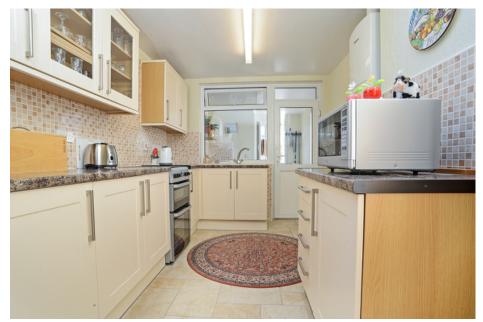

## Property Description

GUIDE PRICE £230,000 - £240,000. A property which is beautifully maintained and presented to a high standard both inside and out. The owners have extended the property to the rear to incorporate a laundry/utility room & a separate Wc. The garage has been completely rebuilt, the driveway has been blocked paved and the rear garden has been patio paved. To the front of the property the lounge window, the front bedroom window and back bedroom are both triple glazed. Windows are double glazed and there is also central heating installed. The accommodation comprises of shower room /wc , lounge two bedrooms, dining room, kitchen & laundry/ utility & wc. An internal viewing is essential to appreciate this property fully. EPC Grade D. A copy of the EPC will be available upon request.