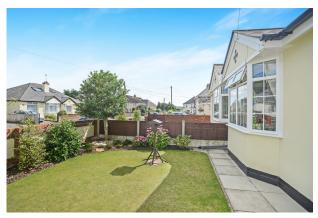

## Property Description

GUIDE PRICE £230,000 - £240,000. A property which is beautifully maintained and presented to a high standard both inside and out. The owners have extended the property to the rear to incorporate a laundry/utility room & a separate Wc. The garage has been completely rebuilt, the driveway has been blocked paved and the rear garden has been patio paved. To the front of the property the lounge window, the front bedroom window and back bedroom are both triple glazed. Windows are double glazed and there is also central heating installed. The accommodation comprises of shower room /wc , lounge two bedrooms, dining room, kitchen & laundry/ utility & wc. An internal viewing is essential to appreciate this property fully. EPC Grade D. A copy of the EPC will be available upon request.

## Our View

For those are looking for a property which has been extremely well maintained having the peace of mind of a newly fitted gas boiler. The property has been recently extended giving those additional creature comforts one does not always expect from a bungalow like a utility/laundry room & cloakroom/wc. Where the dining room meets the kitchen there is vaulted ceiling window which provides additional natural light to both rooms. Outside is a recently built garage with a tiled floor block paved driveway, lawned front and paved rear garden.