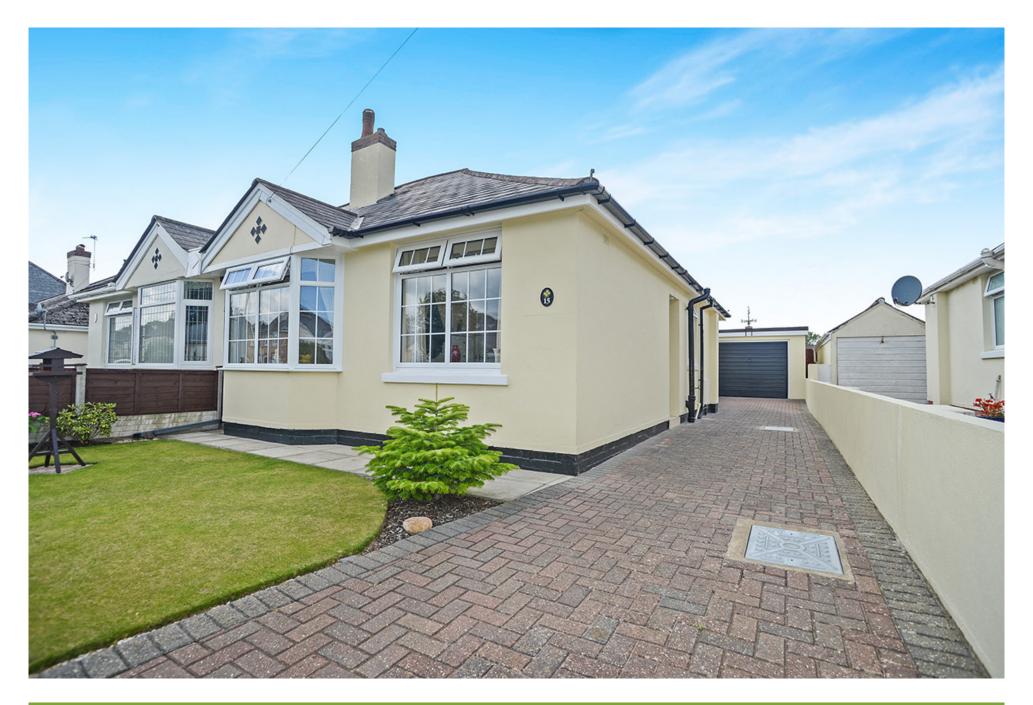

Clifford Avenue, Kingsteignton, Newton Abbot, Devon

Guide £230,000

## Property Description

GUIDE PRICE £230,000 - £240,000. A property which is beautifully maintained and presented to a high standard both inside and out. The owners have extended the property to the rear to incorporate a laundry/utility room & a separate Wc. The garage has been completely rebuilt, the driveway has been blocked paved and the rear garden has been patio paved. To the front of the property the lounge window, the front bedroom window and back bedroom are both triple glazed. Windows are double glazed and there is also central heating installed. The accommodation comprises of shower room /wc , lounge two bedrooms, dining room, kitchen & laundry/ utility & wc. An internal viewing is essential to appreciate this property fully. EPC Grade D. A copy of the EPC will be available upon request.

## Our View

For those are looking for a property which has been extremely well maintained having the peace of mind of a newly fitted gas boiler. The property has been recently extended giving those additional creature comforts one does not always expect from a bungalow like a utility/laundry room & cloakroom/wc. Where the dining room meets the kitchen there is vaulted ceiling window which provides additional natural light to both rooms. Outside is a recently built garage with a tiled floor block paved driveway, lawned front and paved rear garden.