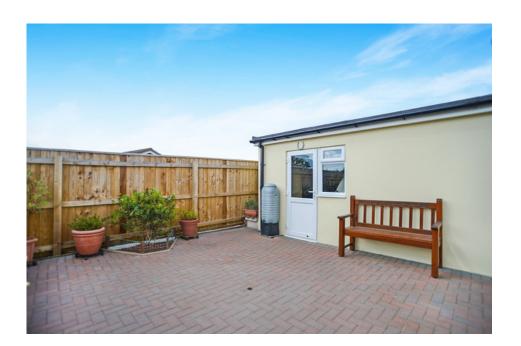

## Property Description

GUIDE PRICE £230,000 - £240,000. A property which is beautifully maintained and presented to a high standard both inside and out. The owners have extended the property to the rear to incorporate a laundry/utility room & a separate Wc. The garage has been completely rebuilt, the driveway has been blocked paved and the rear garden has been patio paved. To the front of the property the lounge window, the front bedroom window and back bedroom are both triple glazed. Windows are double glazed and there is also central heating installed. The accommodation comprises of shower room /wc , lounge two bedrooms, dining room, kitchen & laundry/ utility & wc. An internal viewing is essential to appreciate this property fully. EPC Grade D. A copy of the EPC will be available upon request.

## Our View

For those are looking for a property which has been extremely well maintained having the peace of mind of a newly fitted gas boiler. The property has been recently extended giving those additional creature comforts one does not always expect from a bungalow like a utility/laundry room & cloakroom/wc. Where the dining room meets the kitchen there is vaulted ceiling window which provides additional natural light to both rooms. Outside is a recently built garage with a tiled floor block paved driveway, lawned front and paved rear garden.