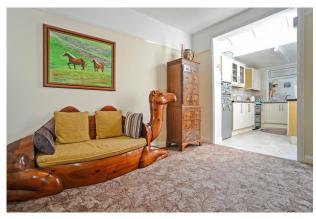

## Property Description

GUIDE PRICE £230,000 - £240,000. A property which is beautifully maintained and presented to a high standard both inside and out. The owners have extended the property to the rear to incorporate a laundry/utility room & a separate Wc. The garage has been completely rebuilt, the driveway has been blocked paved and the rear garden has been patio paved. To the front of the property the lounge window, the front bedroom window and back bedroom are both triple glazed. Windows are double glazed and there is also central heating installed. The accommodation comprises of shower room /wc , lounge two bedrooms, dining room, kitchen & laundry/ utility & wc. An internal viewing is essential to appreciate this property fully. EPC Grade D. A copy of the EPC will be available upon request.

## Our View

For those are looking for a property which has been extremely well maintained having the peace of mind of a newly fitted gas boiler. The property has been recently extended giving those additional creature comforts one does not always expect from a bungalow like a utility/laundry room & cloakroom/wc. Where the dining room meets the kitchen there is vaulted ceiling window which provides additional natural light to both rooms. Outside is a recently built garage with a tiled floor block paved driveway, lawned front and paved rear garden.