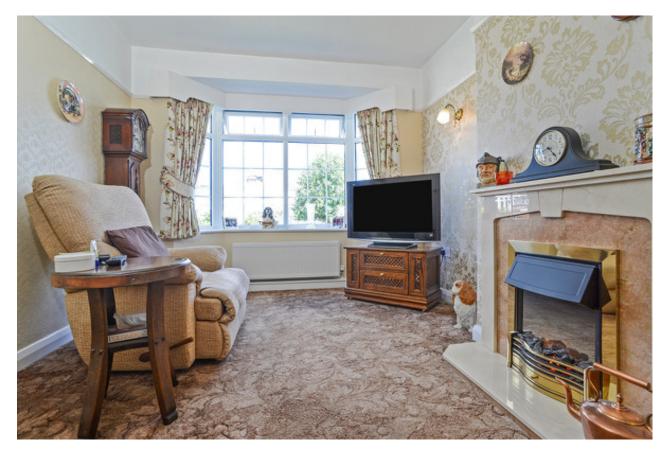

## Property Description

GUIDE PRICE £230,000 - £240,000. A property which is beautifully maintained and presented to a high standard both inside and out. The owners have extended the property to the rear to incorporate a laundry/utility room & a separate Wc. The garage has been completely rebuilt, the driveway has been blocked paved and the rear garden has been patio paved. To the front of the property the lounge window, the front bedroom window and back bedroom are both triple glazed. Windows are double glazed and there is also central heating installed. The accommodation comprises of shower room /wc , lounge two bedrooms, dining room, kitchen & laundry/ utility & wc. An internal viewing is essential to appreciate this property fully. EPC Grade D. A copy of the EPC will be available upon request.

## Our View

For those are looking for a property which has been extremely well maintained having the peace of mind of a newly fitted gas boiler. The property has been recently extended giving those additional creature comforts one does not always expect from a bungalow like a utility/laundry room & cloakroom/wc. Where the dining room meets the kitchen there is vaulted ceiling window which provides additional natural light to both rooms. Outside is a recently built garage with a tiled floor block paved driveway, lawned front and paved rear garden.