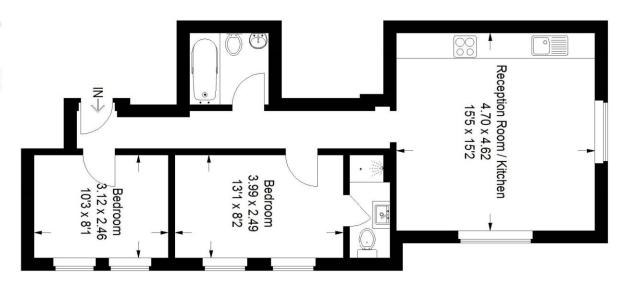

## **Crescent Wood Road, SE26**

Approximate Gross Internal Area 53.8 sq m / 579 sq ft

## Second Floor

Copyright www.pedderproperty.com © 2015
These plans are for representation purposes only as defined by RICS - Code of Measuring Practice. Not to Scale