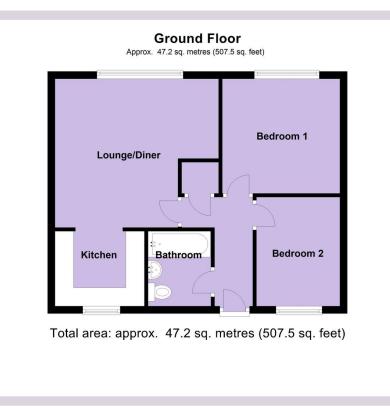

**HALLWAY:** Doors to all rooms and electric heater. **LOUNGE/DINER:** 14'7" max x 13' 1" (4.46m max x 4.00m) Wooden window to the rear, electric heater and doorway through to kitchen.

**KITCHEN:** 7' 10"  $\times$  6' 7" (2.41m  $\times$  2.03m) Window through to hallway. Wall and floor mounted matching units with roll edge worktops and tiling to splash back areas. Stainless steel sink unit with mixer tap over and spaces provided for cooker with extractor over, washing machine, fridge and freezer.

**BEDROOM 1:** 10'4" x 10'2" (3.17m x 3.10m) Wooden window to the rear and wall mounted electric heater. **BEDROOM 2:** 9'8" x 7'4" (2.96m x 2.24m) Wooden window to the front and wall mounted electric heater. **BATHROOM:** Suite comprising bath with shower over, pedestal wash hand basin and low flush W.C. Tiling to all walls, shower area and to flooring. Extractor fan. **OUTSIDE:** To the front of the property is one allocated parking space and a few visitor spaces.