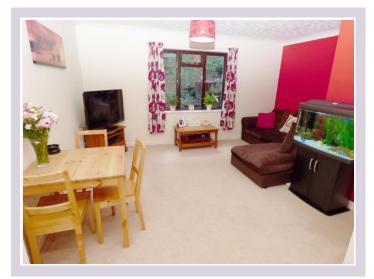

**HALLWAY:** Doors to all rooms and electric heater. **LOUNGE/DINER:** 14'7" max x 13' 1" (4.46m max x 4.00m) Wooden window to the rear, electric heater and doorway through to kitchen.

**KITCHEN:** 7' 10"  $\times$  6' 7" (2.41m  $\times$  2.03m) Window through to hallway. Wall and floor mounted matching units with roll edge worktops and tiling to splash back areas. Stainless steel sink unit with mixer tap over and spaces provided for cooker with extractor over, washing machine, fridge and freezer.