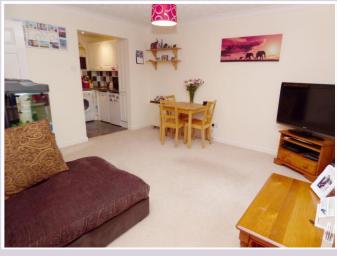

**HALLWAY:** Doors to all rooms and electric heater. **LOUNGE/DINER:** 14'7" max x 13' 1" (4.46m max x 4.00m) Wooden window to the rear, electric heater and doorway through to kitchen.

**KITCHEN:** 7' 10"  $\times$  6' 7" (2.41m  $\times$  2.03m) Window through to hallway. Wall and floor mounted matching units with roll edge worktops and tiling to splash back areas. Stainless steel sink unit with mixer tap over and spaces provided for cooker with extractor over, washing machine, fridge and freezer.