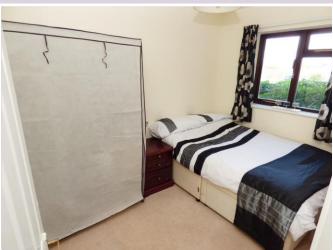

**BEDROOM 1:** 10'4" x 10'2" (3.17m x 3.10m) Wooden window to the rear and wall mounted electric heater. **BEDROOM 2:** 9'8" x 7'4" (2.96m x 2.24m) Wooden window to the front and wall mounted electric heater. **BATHROOM:** Suite comprising bath with shower over, pedestal wash hand basin and low flush W.C. Tiling to all walls, shower area and to flooring. Extractor fan. **OUTSIDE:** To the front of the property is one allocated parking space and a few visitor spaces.