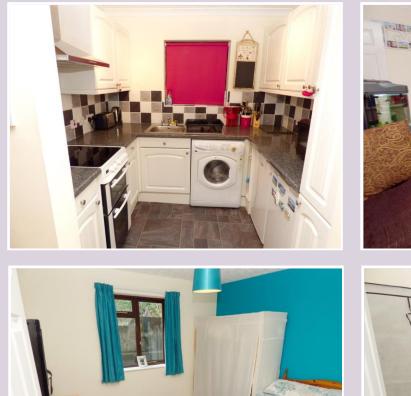

**HALLWAY:** Doors to all rooms and electric heater. **LOUNGE/DINER:** 14'7" max x 13' 1" (4.46m max x 4.00m) Wooden window to the rear, electric heater and doorway through to kitchen.

**KITCHEN:** 7' 10"  $\times$  6' 7" (2.41m  $\times$  2.03m) Window through to hallway. Wall and floor mounted matching units with roll edge worktops and tiling to splash back areas. Stainless steel sink unit with mixer tap over and spaces provided for cooker with extractor over, washing machine, fridge and freezer.