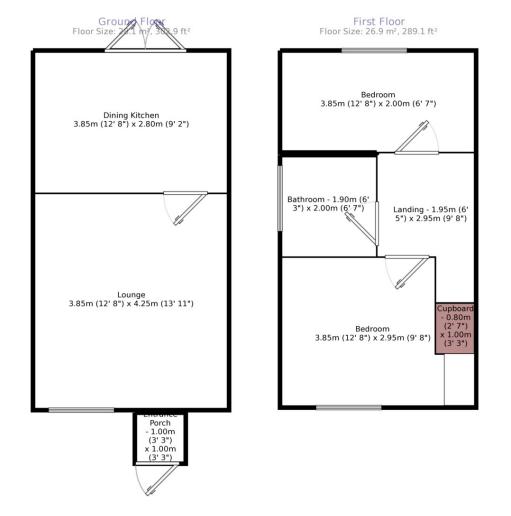

## Property Description

Notice Of Offer - Property Address: 9 Warwick Drive, Ilkeston, Derbyshire DE7 9JE. We advise that an offer has been made for the above property in the sum of £105,000. Any persons wishing to increase on this offer should notify the agents of their best offer prior to exchange of contracts. Agents Address: Your Move, 45 Bath Street, Ilkeston, Derbyshire DE7 8AH. Agents Telephone Number: 01159 303813. A modern first time buyer home situated on the popular Shipley View estate. The accommodation in need of modernisation includes a dining kitchen, lounge, two double bedrooms and bathroom suite. There is also a driveway for off street parking. Contact Your Move for your viewing arrangements. A copy of the EPC will be available on request. EPC grade F

Measurements are approximate. Not to scale. For illustrative purposes only.

IMPORTANT NOTE TO PURCHASERS: We endeavour to make our sales particulars accurate and reliable, however, they do not constitute or form part of an offer or any contract and none is to be relied upon as statements of representation or fact. The services, systems and appliances listed in this specification have not been tested by us and no guarantee as to their operating ability or efficiency is given. All measurements have been taken as guide to prospective buyers only, and are not precise. Floor plans where included are not to scale and accuracy is not guaranteed. If you require clarification or further information on any points, please contact us, especially if you are travelling some distance to view. Fixtures and fittings other than those mentioned are to be agreed with the seller.