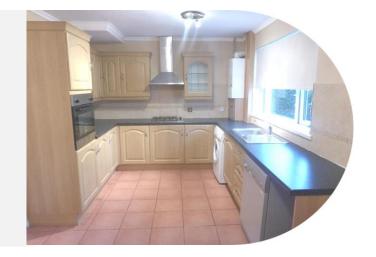

#### Kitchen/diner

16' 9" x 9' 6" ( 5.11m x 2.90m )

Pvcu d/g window to rear, tiled flooring, radiator, fitted with a matching range of base and wall units with contrasting work surfaces. Gas cooker and electric hob.