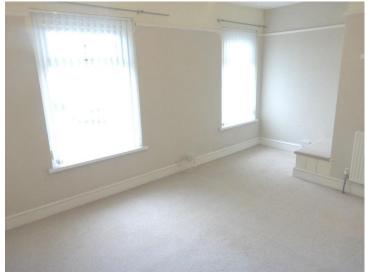

### Lounge

### **External**

Lounge
13' 8" x 12' 8" ( 4.17m x 3.86m )
Pvcu d/g window to front, fitted carpet and radiator.

01639 635115 neath@peteralan.co.uk peteralan.co.uk