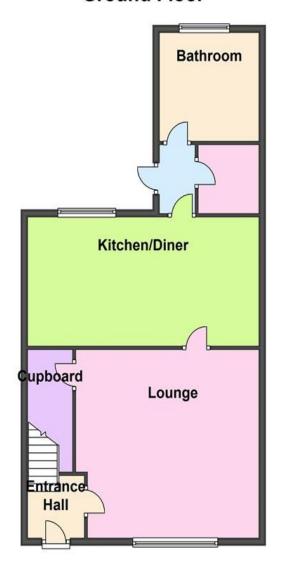

### **Ground Floor**

# **Entrance Hall**

Pvcu d/g door to front, fitted carpet and radiator.

#### Kitchen/diner

16' 9" x 9' 6" ( 5.11m x 2.90m )

Pvcu d/g window to rear, tiled flooring, radiator, fitted with a matching range of base and wall units with contrasting work surfaces. Gas cooker and electric hob.

#### **Bathroom**

Pvcu d/g window to rear, tiled flooring, radiator, w.c, wash hand basin and bathtub.