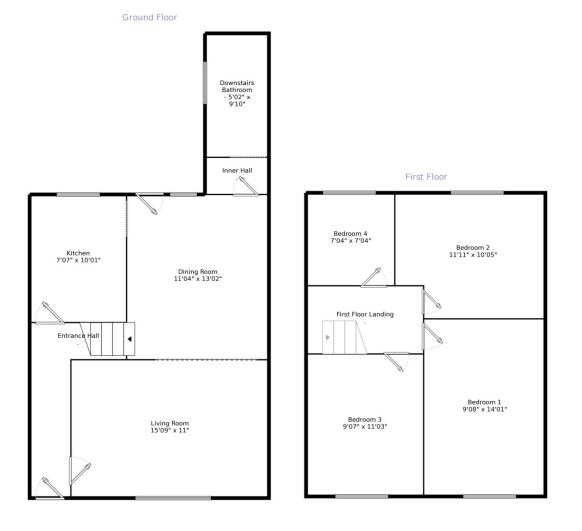

## Property Description

\*\* ATTENTION INVESTORS \*\* Situated in the popular suburb of Doncaster is this spacious four bedroom terraced property offering good size accommodation throughout. The property briefly comprises to the ground floor an entrance hall, kitchen, dining room, living room and downstairs bathroom. To the first floor the property has four bedrooms. Double glazing and gas central heating also come with this property along with front and rear gardens. A copy of the EPC will be available on request. EPC grade F

Measurements are approximate. Not to scale. For illustrative purposes only.

IMPORTANT NOTE TO PURCHASERS: We endeavour to make our sales particulars accurate and reliable, however, they do not constitute or form part of an offer or any contract and none is to be relied upon as statements of representation or fact. The services, systems and appliances listed in this specification have not been tested by us and no guarantee as to their operating ability or efficiency is given. All measurements have been taken as guide to prospective buyers only, and are not precise. Floor plans where included are not to scale and accuracy is not guaranteed. If you require clarification or further information on any points, please contact us, especially if you are travelling some distance to view. Fixtures and fittings other than those mentioned are to be agreed with the seller.