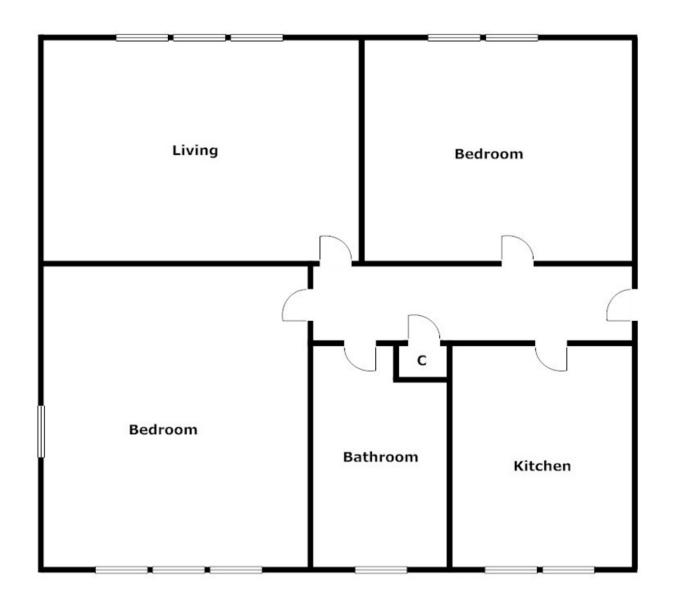

# **HALLWAY**

Airing cupboard housing the hot water tank.

#### **SITTING ROOM**

13' 8" x 11' 1" (4.17m x 3.38m)

Double glazed window overlooking the rear garden, electric fire in tiled surround, night storage heater.

# **KITCHEN**

7' 6" x 7' 6" (2.29m x 2.29m)

A range of floor and base fitted units, stainless steel sink, electric cooker, upright fridge/freezer and washing machine, window.

#### **BEDROOM ONE**

11' 1" x 10' 3" (3.38m x 3.12m)

Double glazed window overlooking the rear garden, night storage unit.

# **BEDROOM TWO**

11' 1" x 10' 3" (3.38m x 3.12m)

Double aspect with double glazed windows, night storage unit.

### **BATHROOM**

A white suite comprising a bath with electric shower over, low level WC, pedestal wash hand basin, window.