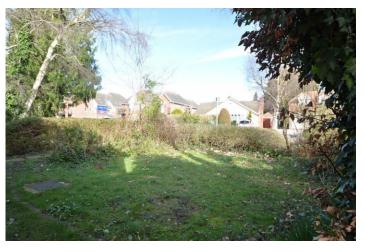

glazed window overlooking the rear garden, electric fire in tiled surround, night storage heater.

# **KITCHEN**

7' 6" x 7' 6" (2.29m x 2.29m)

A range of floor and base fitted units, stainless steel sink, electric cooker, upright fridge/freezer and washing machine, window.

#### **BEDROOM ONE**

11' 1" x 10' 3" (3.38m x 3.12m)

Double glazed window overlooking the rear garden, night storage unit.

# **BEDROOM TWO**

11' 1" x 10' 3" (3.38m x 3.12m)

Double aspect with double glazed windows, night storage unit.

### **BATHROOM**

A white suite comprising a bath with electric shower over, low level WC, pedestal wash hand basin, window.

### **GARAGE**

The garage can be found in a block to the rear of property.

# **GARDENS**

To the front and rear both laid to lawn with shrub borders.









# **Key Information** LOCAL AUTHORITY INFORMATION Eastleigh Borough Council Tax Band 'A' LOCAL SCHOOLS INFORMATION Infant: Hiltingbury Infant School Junior: Hiltingbury Junior School Secondary: Thornden Secondary School **EPC RATING** F/36

#### IMPORTANT NOTICE

These details have been prepared and issued in good faith and do not constitute representations of fact or form part of any offer or contract.

Please note that we have not carried out a structural survey of the property, nor have we tested any of the services or appliances.

All measurements are intended to be approximate only. All photographs show parts of the property as they were at the time when taken.

Any reference to alterations or particular use of the property wherever stated, is not a statement that planning, buil