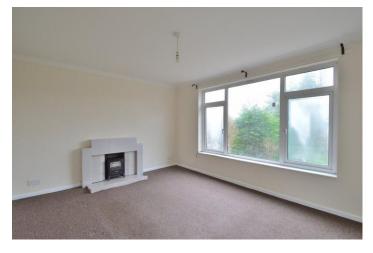

#### **SITTING ROOM**

13' 8" x 11' 1" (4.17m x 3.38m)

Double glazed window overlooking the rear garden, electric fire in tiled surround, night storage heater.