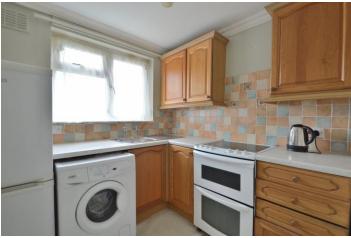

# **KITCHEN**

7' 6" x 7' 6" (2.29m x 2.29m)

A range of floor and base fitted units, stainless steel sink, electric cooker, upright fridge/freezer and washing machine, window.