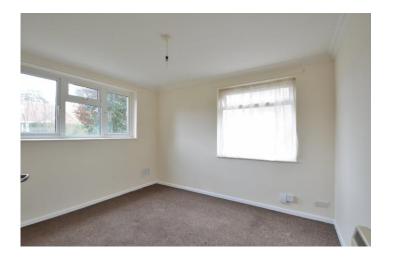

#### **SITTING ROOM**

13' 8" x 11' 1" (4.17m x 3.38m)

Double glazed window overlooking the rear garden, electric fire in tiled surround, night storage heater.

#### **BEDROOM ONE**

11' 1" x 10' 3" (3.38m x 3.12m)

Double glazed window overlooking the rear garden, night storage unit.

# **BEDROOM TWO**

11' 1" x 10' 3" (3.38m x 3.12m)

Double aspect with double glazed windows, night storage unit.