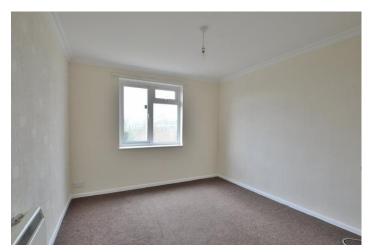

#### **BEDROOM ONE**

11' 1" x 10' 3" (3.38m x 3.12m)

Double glazed window overlooking the rear garden, night storage unit.

# **BEDROOM TWO**

11' 1" x 10' 3" (3.38m x 3.12m)

Double aspect with double glazed windows, night storage unit.