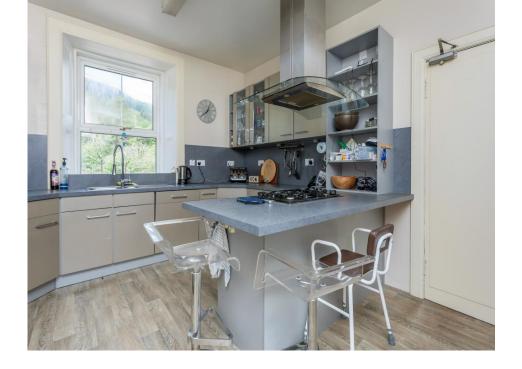

## Property Description

This size able home is stunning and is set in a large plot with beautiful large rear gardens. The property Itself is split into a private cottage with living space for the current owners comprising: dining kitchen, lounge with patio doors to private garden area, two double bedrooms with family shower room. The main property has been run previously successfully as a bed and breakfast. The accommodation comprises: entrance porch, hallway, residents dining room, WC, kitchen dining area, utility area and laundry room. On the first floor: one double bedroom (en suite), office, conservatory and bathroom. On the second floor: two double bedrooms (one with en-suite) and resident sitting room. On the third floor: two bedrooms and shower room. On the four floor: one bedroom and large bathroom/dressing area.