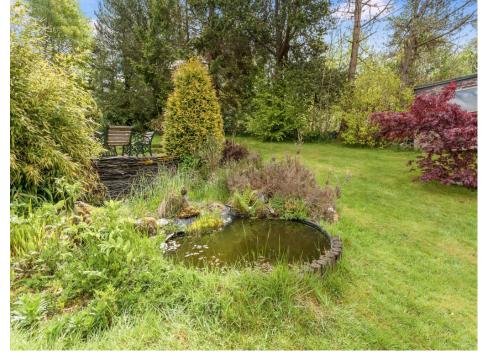

## Property Description

This size able home is stunning and is set in a large plot with beautiful large rear gardens. The property Itself is split into a private cottage with living space for the current owners comprising: dining kitchen, lounge with patio doors to private garden area, two double bedrooms with family shower room. The main property has been run previously successfully as a bed and breakfast. The accommodation comprises: entrance porch, hallway, residents dining room, WC, kitchen dining area, utility area and laundry room. On the first floor: one double bedroom (en suite), office, conservatory and bathroom. On the second floor: two double bedrooms (one with en-suite) and resident sitting room. On the third floor: two bedrooms and shower room. On the four floor: one bedroom and large bathroom/dressing area.

### Location

Strathyre is located within the picturesque Loch Lomond and Trossachs National Park which offers spectacular scenery, nature trails and leisure activities. Located nearby is Loch Lubnaig which offers water sports and leisure activities. Strathyre itself is a rural village with basic amenities at hand.