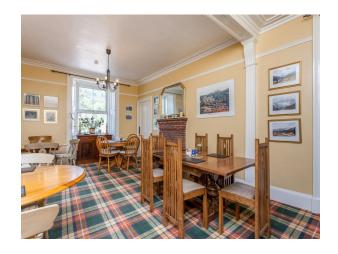

## Property Description

This size able home is stunning and is set in a large plot with beautiful large rear gardens. The property Itself is split into a private cottage with living space for the current owners comprising: dining kitchen, lounge with patio doors to private garden area, two double bedrooms with family shower room. The main property has been run previously successfully as a bed and breakfast. The accommodation comprises: entrance porch, hallway, residents dining room, WC, kitchen dining area, utility area and laundry room. On the first floor: one double bedroom (en suite), office, conservatory and bathroom. On the second floor: two double bedrooms (one with en-suite) and resident sitting room. On the third floor: two bedrooms and shower room. On the four floor: one bedroom and large bathroom/dressing area.