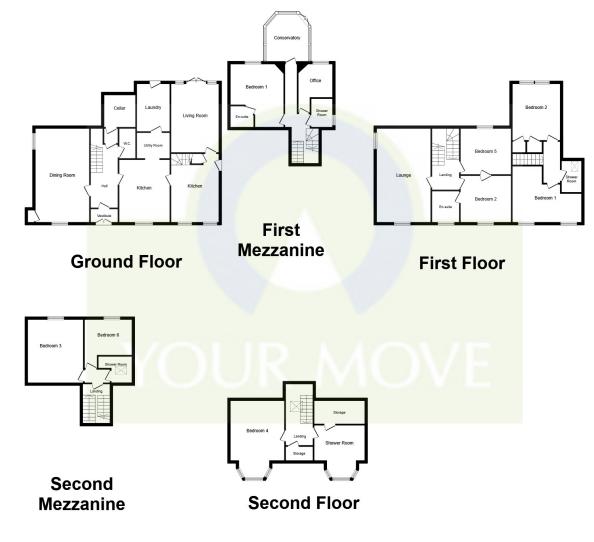

## Property Description

This size able home is stunning and is set in a large plot with beautiful large rear gardens. The property Itself is split into a private cottage with living space for the current owners comprising: dining kitchen, lounge with patio doors to private garden area, two double bedrooms with family shower room. The main property has been run previously successfully as a bed and breakfast. The accommodation comprises: entrance porch, hallway, residents dining room, WC, kitchen dining area, utility area and laundry room. On the first floor: one double bedroom (en suite), office, conservatory and bathroom. On the second floor: two double bedrooms (one with en-suite) and resident sitting room. On the third floor: two bedrooms and shower room. On the four floor: one bedroom and large bathroom/dressing area.

This plan is for illustration purposes only and may not be representative of the property. Plan not to scale.

Powered by audioagent.com

IMPORTANT NOTE TO PURCHASERS: We endeavour to make our sales particulars accurate and reliable, however, they do not constitute or form part of an offer or any contract and none is to be relied upon as statements of representation or fact. The services, systems and appliances listed in this specification have not been tested by us and no guarantee as to their operating ability or efficiency is given. All measurements have been taken as guide to prospective buyers only, and are not precise. Floor plans where included are not to scale and accuracy is not guaranteed. If you require clarification or further information on any points, please contact us, especially if you are travelling some distance to view. Fixtures and fittings other than those mentioned are to be agreed with the seller.