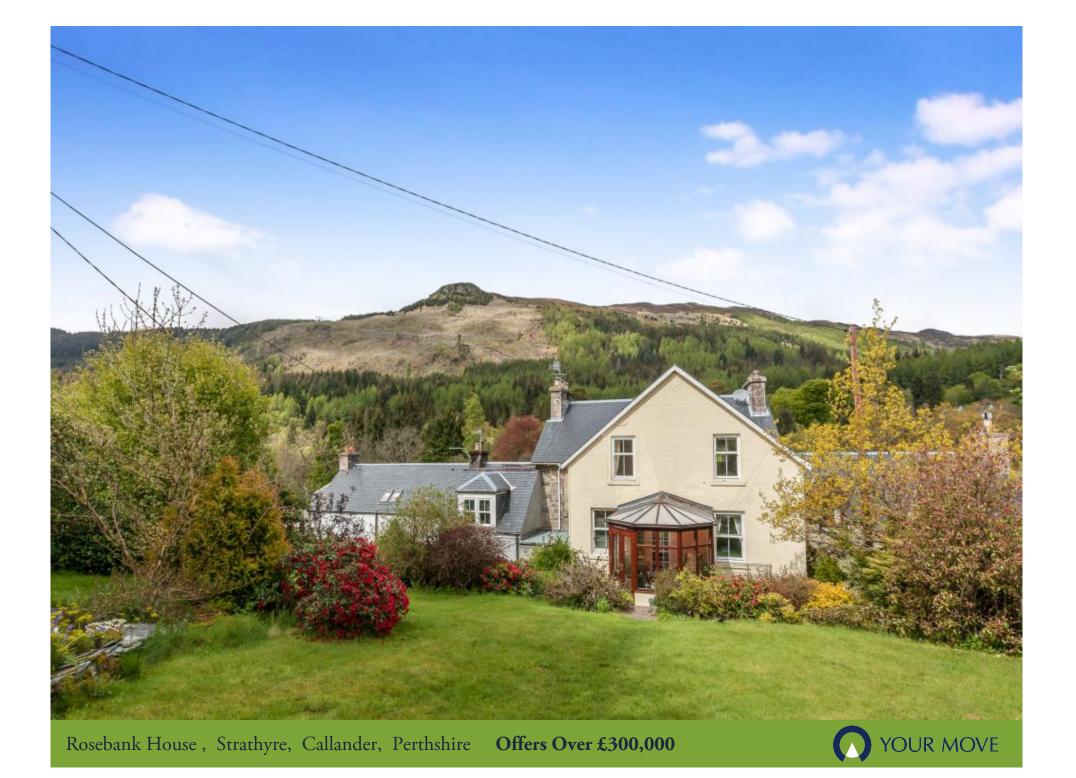

# YOUR MOVE

Rosebank House , Strathyre, Callander, Perthshire

# Offers Over £300,000

Beautiful Traditional Townhouse For full EPC please contact the branch

## Property Description

This size able home is stunning and is set in a large plot with beautiful large rear gardens. The property Itself is split into a private cottage with living space for the current owners comprising: dining kitchen, lounge with patio doors to private garden area, two double bedrooms with family shower room. The main property has been run previously successfully as a bed and breakfast. The accommodation comprises: entrance porch, hallway, residents dining room, WC, kitchen dining area, utility area and laundry room. On the first floor: one double bedroom (en suite), office, conservatory and bathroom. On the second floor: two double bedrooms (one with en-suite) and resident sitting room. On the third floor: two bedrooms and shower room. On the four floor: one bedroom and large bathroom/dressing area.

### Location

Strathyre is located within the picturesque Loch Lomond and Trossachs National Park which offers spectacular scenery, nature trails and leisure activities. Located nearby is Loch Lubnaig which offers water sports and leisure activities. Strathyre itself is a rural village with basic amenities at hand.