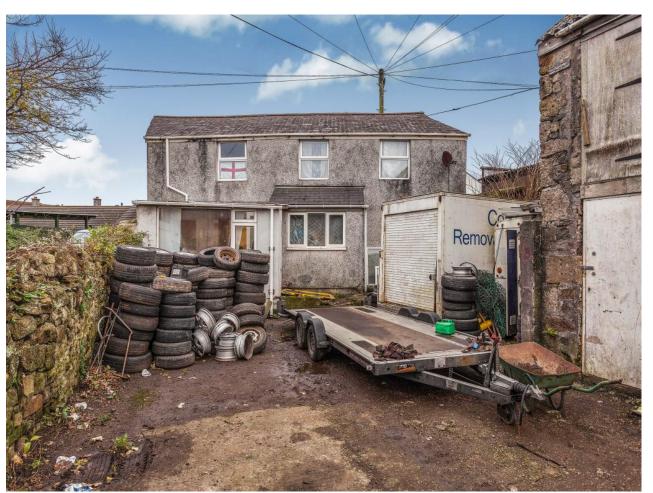

#### Property Description

GUIDE PRICE £240,000 - £250,000 THREE BEDROOM HOUSE WITH A TWO BEDROOM ANNEXE! We are pleased to offer this three bedroom semi detached property which, in our opinion, can only be fully appreciated by viewing internally. The property can offer comfortable accommodation briefly comprising; Lounge, separate dining room, kitchen, bathroom, and three bedrooms. Externally there is a garden to the front. The property offers double glazing and benefits from a gas central heating system. Included with this listing is the an annexe to the rear of the plot which comprises of a two double bedrooms, lounge, kitchen diner and bathroom, parking on the plot for approximately half a dozen vehicles and garage. This property should receive your earliest attention. An ideal investment opportunity. A copy of the EPC will be available on request. EPC Grade