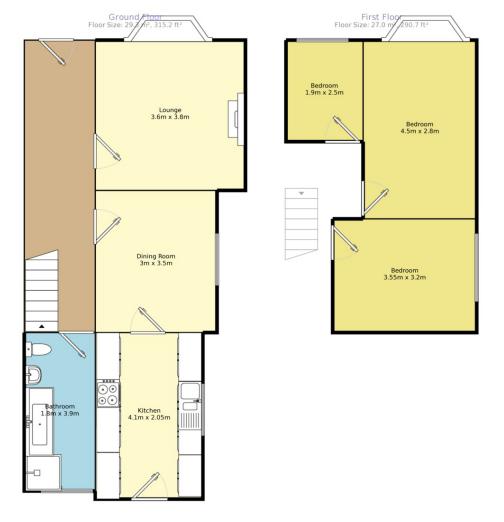

#### Property Description

GUIDE PRICE £240,000 - £250,000 THREE BEDROOM HOUSE WITH A TWO BEDROOM ANNEXE! We are pleased to offer this three bedroom semi detached property which, in our opinion, can only be fully appreciated by viewing internally. The property can offer comfortable accommodation briefly comprising; Lounge, separate dining room, kitchen, bathroom, and three bedrooms. Externally there is a garden to the front. The property offers double glazing and benefits from a gas central heating system. Included with this listing is the an annexe to the rear of the plot which comprises of a two double bedrooms, lounge, kitchen diner and bathroom, parking on the plot for approximately half a dozen vehicles and garage. This property should receive your earliest attention. An ideal investment opportunity. A copy of the EPC will be available on request. EPC Grade

Measurements are approximate. Not to scale. For illustrative purposes only.

IMPORTANT NOTE TO PURCHASERS: We endeavour to make our sales particulars accurate and reliable, however, they do not constitute or form part of an offer or any contract and none is to be relied upon as statements of representation or fact. The services, systems and appliances listed in this specification have not been tested by us and no guarantee as to their operating ability or efficiency is given. All measurements have been taken as guide to prospective buyers only, and are not precise. Floor plans where included are not to scale and accuracy is not guaranteed. If you require clarification or further information on any points, please contact us, especially if you are travelling some distance to view. Fixtures and fittings other than those mentioned are to be agreed with the seller.