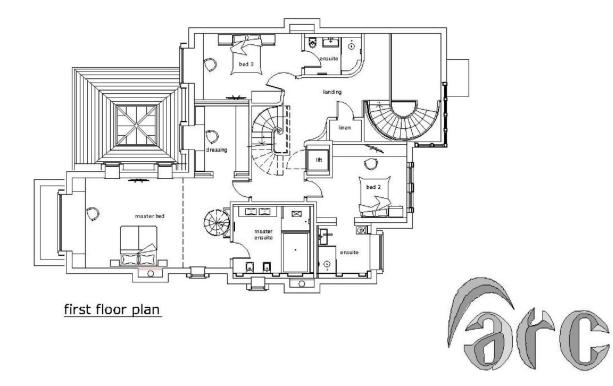

AN EXCEPTIONAL 0.36 ACRE SINGLE BUILDING PLOT ON ONE OF HALE'S MOST PRESTIGIOUS ROADS WITH PLANNING PERMISSION FOR AN 8400 SQFT DETACHED HOME OVER FOUR LEVELS WITH BASEMENT SWIMMING POOL AND LEISURE SUITE.

# in detail