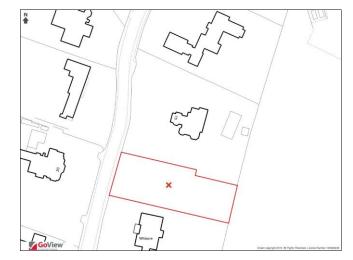

AN EXCEPTIONAL 0.36 ACRE SINGLE BUILDING PLOT ON ONE OF HALE'S MOST PRESTIGIOUS ROADS WITH PLANNING PERMISSION FOR AN 8400 SQFT DETACHED HOME OVER FOUR LEVELS WITH BASEMENT SWIMMING POOL AND LEISURE SUITE.

### Building Plot, Broad Lane Hale, Altrincham, Cheshire, WA15 0DG