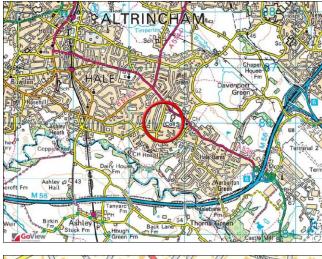

INDEPENDENT ESTATE AGENTS

rightmove

Email: hale@watersons.net

N-X-3

From Watersons Hale Office, proceed along Ashley Road in the direction of St Peters Church, turning left at the church into Harrop Road. Harrop becomes Planetree Road and at the end of Planetree Road, turn left onto Park Road. At the traffic lights turn right on to Hale Road, proceed along then take the third right turning into Broad Lane and the property will be found on the left hand side.

### Building Plot, Broad Lane Hale, Altrincham, Cheshire, WA15 0DG