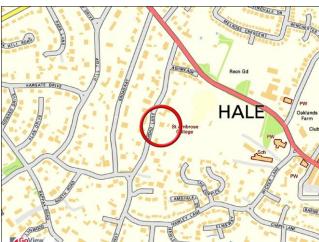

INDEPENDENT ESTATE AGENTS

rightmove

Email: hale@watersons.net

N-X-3

From Watersons Hale Office, proceed along Ashley Road in the direction of St Peters Church, turning left at the church into Harrop Road. Harrop becomes Planetree Road and at the end of Planetree Road, turn left onto Park Road. At the traffic lights turn right on to Hale Road, proceed along then take the third right turning into Broad Lane and the property will be found on the left hand side.

### Building Plot, Broad Lane Hale, Altrincham, Cheshire, WA15 0DG