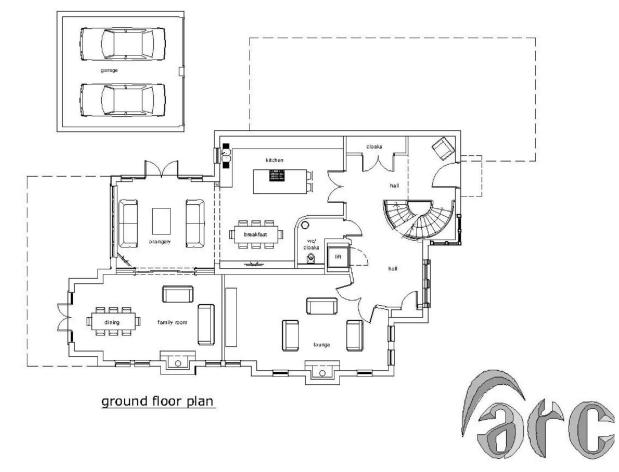

AN EXCEPTIONAL 0.36 ACRE SINGLE BUILDING PLOT ON ONE OF HALE'S MOST PRESTIGIOUS ROADS WITH PLANNING PERMISSION FOR AN 8400 SQFT DETACHED HOME OVER FOUR LEVELS WITH BASEMENT SWIMMING POOL AND LEISURE SUITE.