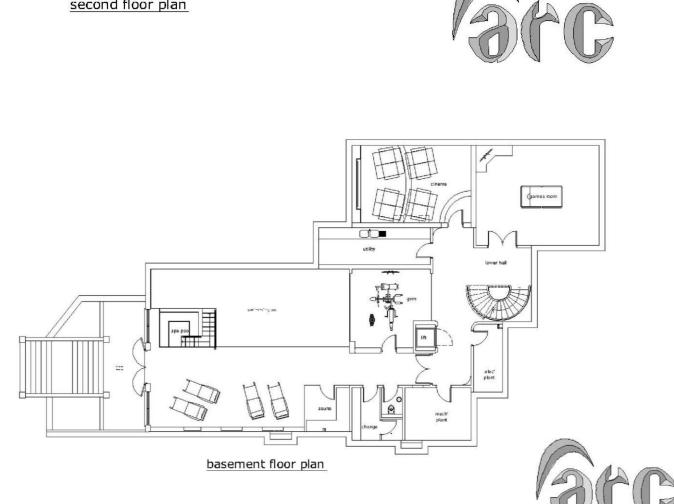

AN EXCEPTIONAL 0.36 ACRE SINGLE BUILDING PLOT ON ONE OF HALE'S MOST PRESTIGIOUS ROADS WITH PLANNING PERMISSION FOR AN 8400 SQFT DETACHED HOME OVER FOUR LEVELS WITH BASEMENT SWIMMING POOL AND LEISURE SUITE.

# in detail