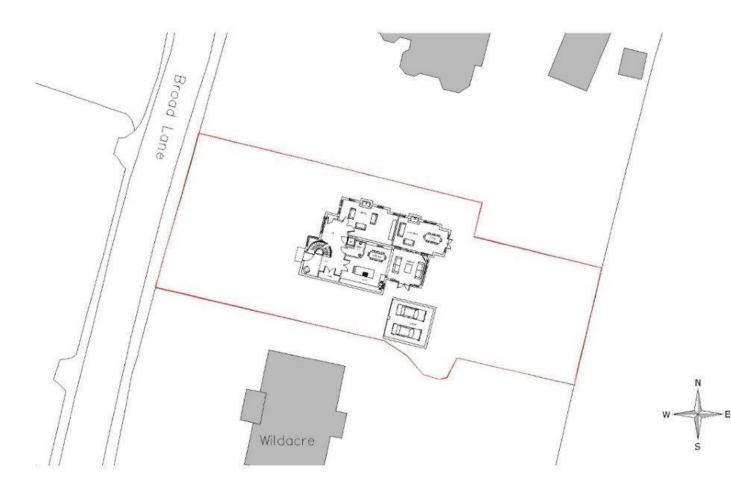

INDEPENDENT ESTATE AGENTS

rightmove

Email: hale@watersons.net

N-X-3

From Watersons Hale Office, proceed along Ashley Road in the direction of St Peters Church, turning left at the church into Harrop Road. Harrop becomes Planetree Road and at the end of Planetree Road, turn left onto Park Road. At the traffic lights turn right on to Hale Road, proceed along then take the third right turning into Broad Lane and the property will be found on the left hand side.

### Building Plot, Broad Lane Hale, Altrincham, Cheshire, WA15 0DG