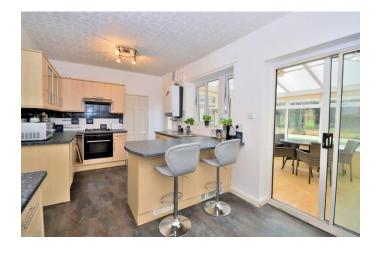

### **GROUND FLOOR**

Porch

• Entrance Hall

Lounge 5.0m x 3.2m
 Dining Kitchen 5.3m x 2.9m
 Conservatory 3.4m x 2.8m

Storage