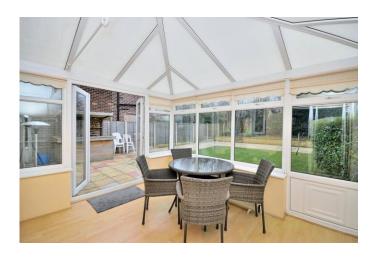

### **GROUND FLOOR**

Porch

• Entrance Hall

Lounge 5.0m x 3.2m
 Dining Kitchen 5.3m x 2.9m
 Conservatory 3.4m x 2.8m

Storage