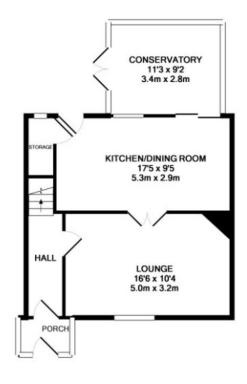

### **GROUND FLOOR**

Porch

• Entrance Hall

Lounge 5.0m x 3.2m
 Dining Kitchen 5.3m x 2.9m
 Conservatory 3.4m x 2.8m

Storage