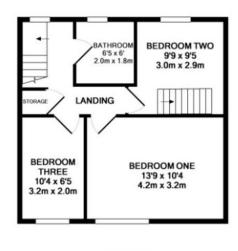

## FIRST FLOOR

Landing

Bedroom One
 Bedroom Three
 Bedroom Two
 Bedroom Two
 Bathroom
 2.0m x 1.8m