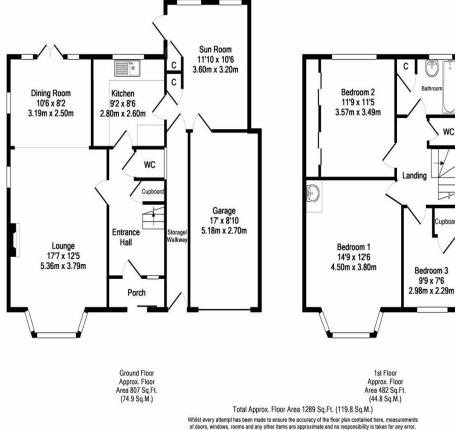

#### ENTRANCE HALL

LOUNGE 17' 7" x 12' 5" (5.36m x 3.78m)

DINING ROOM 10' 6" x 8' 2" (3.2m x 2.49m)

KITCHEN 9' 2" x 8' 6" (2.79m x 2.59m)

SUN ROOM 11' 10" x 10' 6" (3.61m x 3.2m)

LANDING

BEDROOM 1 14' 9" x 12' 6" (4.5m x 3.81m)

BEDROOM 2 11' 9" x 11' 5" (3.58m x 3.48m)

BEDROOM 3 9' 9" x 7' 6" (2.97m x 2.29m)

#### FAMILY BATHROOM

SEPERATE W.C

Whilst every attempt has been made to ensure the accuracy of the floor plot ocntained here, measurements of doors, windows, rooms and any other items are approximate and no responsibility is taken for any error, omission, or missistement. This plan is for illustrative purposes only and should be used as such by any prospective purchaser. The services, systems and appliances shown have not been tested and no guarantee as to their operability or efficiency can be given Made with Metropix ©2017