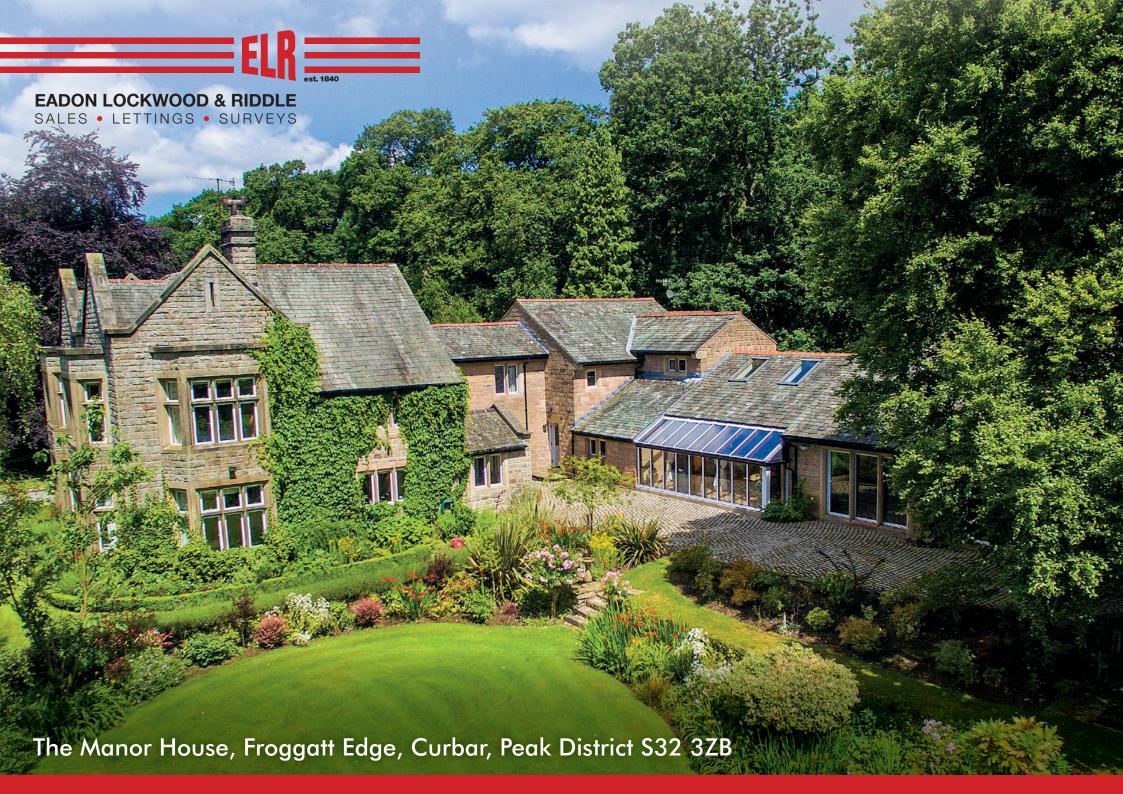

# The Manor House

Froggatt Edge, Curbar, Peak District S32 3ZB

A rare opportunity to acquire a beautifully located house with land. This fine country house is approached via an imposing entrance and long sweeping driveway winding gently up through mature woodland to a level plateau facing out in a southerly direction taking in a magnificent panoramic vista including grazing land, across the woods and farmland of the valley of the river Derwent and up to moorland. This is not a large rambling country house but a manageable family residence in an ideal environment with a pool complex and tennis court. From the north east boundary there is direct private access in to Bee Wood and hence on to the edge, idea for dog walking or adventurous children. Those seeking a home of quality in the countryside will know that really worthwhile opportunities rarely occur and it is therefore suggested that this home warrants earnest consideration.

- Beautifully located.
- Garaging for four or more.
- Magnificent southerly facing vista.
- Games room and playroom.
- Pool complex.
- Air conditioned wine cellar.
- Tennis court.
- Seven bedrooms, five bathrooms.
- In excess of seven acres.
- Four reception rooms.