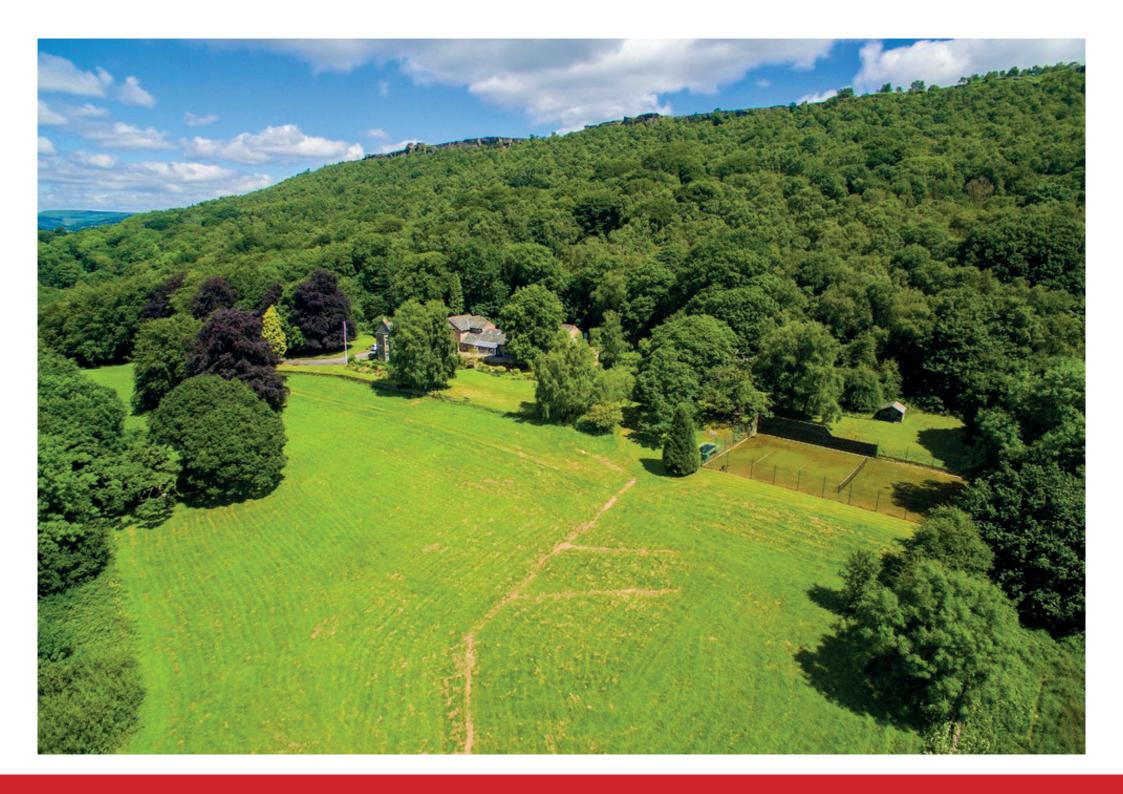

# The Manor House

Froggatt Edge, Curbar, Peak District S32 3ZB

A rare opportunity to acquire a beautifully located house with land. This fine country house is approached via an imposing entrance and long sweeping driveway winding gently up through mature woodland to a level plateau facing out in a southerly direction taking in a magnificent panoramic vista including grazing land, across the woods and farmland of the valley of the river Derwent and up to moorland. This is not a large rambling country house but a manageable family residence in an ideal environment with a pool complex and tennis court. From the north east boundary there is direct private access in to Bee Wood and hence on to the edge, idea for dog walking or adventurous children. Those seeking a home of quality in the countryside will know that really worthwhile opportunities rarely occur and it is therefore suggested that this home warrants earnest consideration.

- Beautifully located.
- Garaging for four or more.
- Magnificent southerly facing vista.
- Games room and playroom.
- Pool complex.
- Air conditioned wine cellar.
- Tennis court.
- Seven bedrooms, five bathrooms.
- In excess of seven acres.
- Four reception rooms.