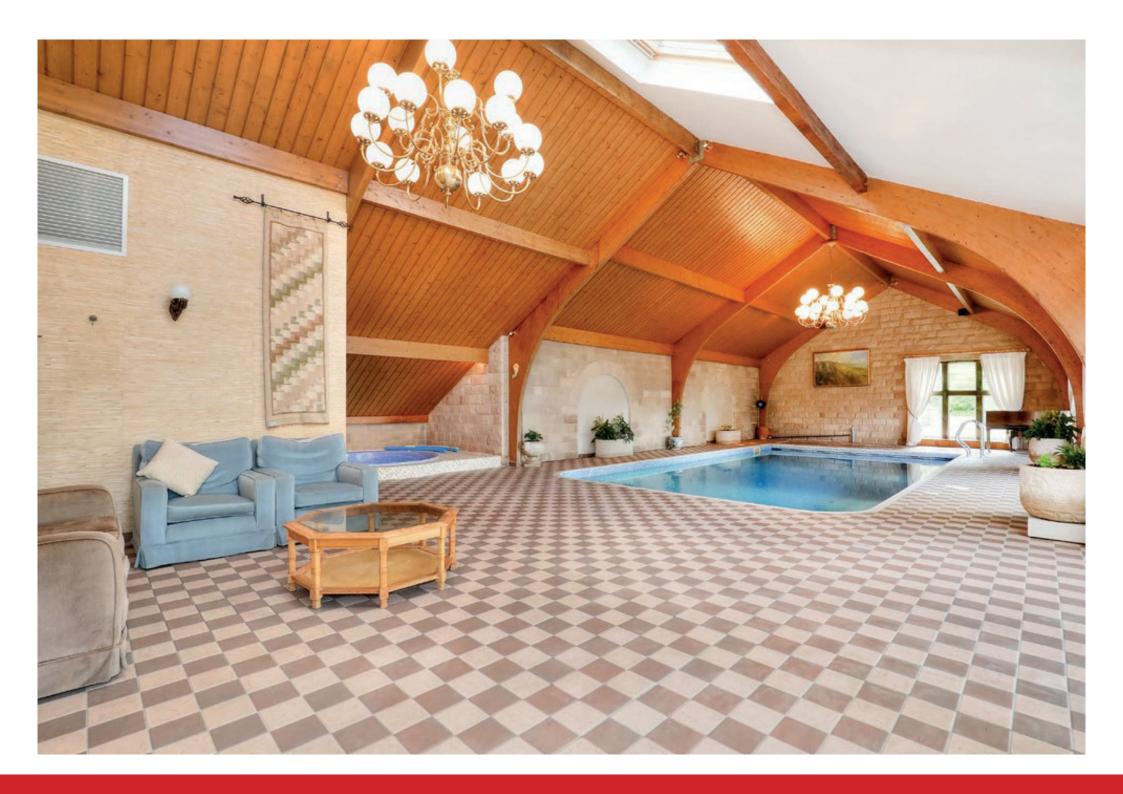

# The Manor House

Froggatt Edge, Curbar, Peak District S32 3ZB

A rare opportunity to acquire a beautifully located house with land. This fine country house is approached via an imposing entrance and long sweeping driveway winding gently up through mature woodland to a level plateau facing out in a southerly direction taking in a magnificent panoramic vista including grazing land, across the woods and farmland of the valley of the river Derwent and up to moorland. This is not a large rambling country house but a manageable family residence in an ideal environment with a pool complex and tennis court. From the north east boundary there is direct private access in to Bee Wood and hence on to the edge, idea for dog walking or adventurous children. Those seeking a home of quality in the countryside will know that really worthwhile opportunities rarely occur and it is therefore suggested that this home warrants earnest consideration.

- Beautifully located.
- Garaging for four or more.
- Magnificent southerly facing vista.
- Games room and playroom.
- Pool complex.
- Air conditioned wine cellar.
- Tennis court.
- Seven bedrooms, five bathrooms.
- In excess of seven acres.
- Four reception rooms.