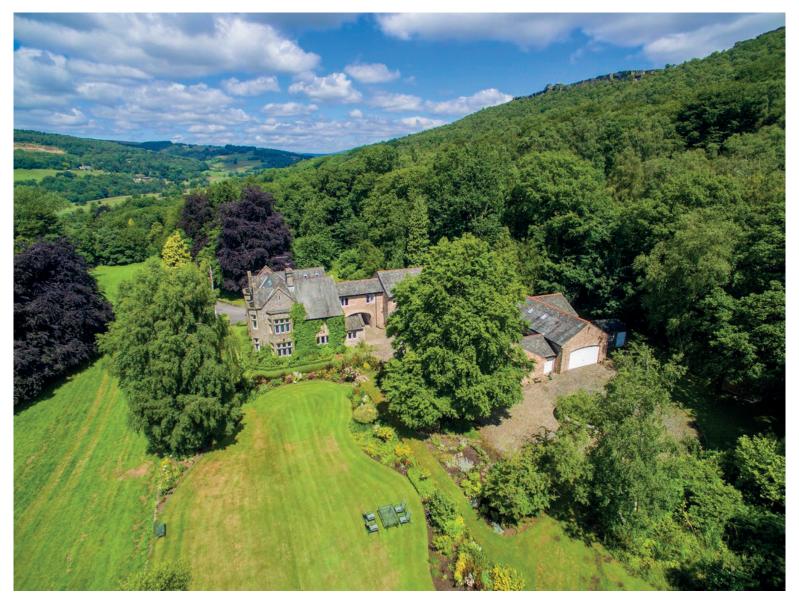

# The Manor House

Froggatt Edge, Curbar, Peak District S32 3ZB

A rare opportunity to acquire a beautifully located house with land. This fine country house is approached via an imposing entrance and long sweeping driveway winding gently up through mature woodland to a level plateau facing out in a southerly direction taking in a magnificent panoramic vista including grazing land, across the woods and farmland of the valley of the river Derwent and up to moorland. This is not a large rambling country house but a manageable family residence in an ideal environment with a pool complex and tennis court. From the north east boundary there is direct private access in to Bee Wood and hence on to the edge, idea for dog walking or adventurous children. Those seeking a home of quality in the countryside will know that really worthwhile opportunities rarely occur and it is therefore suggested that this home warrants earnest consideration.

- Beautifully located.
- Garaging for four or more.
- Magnificent southerly facing vista.
- Games room and playroom.
- Pool complex.
- Air conditioned wine cellar.
- Tennis court.
- Seven bedrooms, five bathrooms.
- In excess of seven acres.
- Four reception rooms.