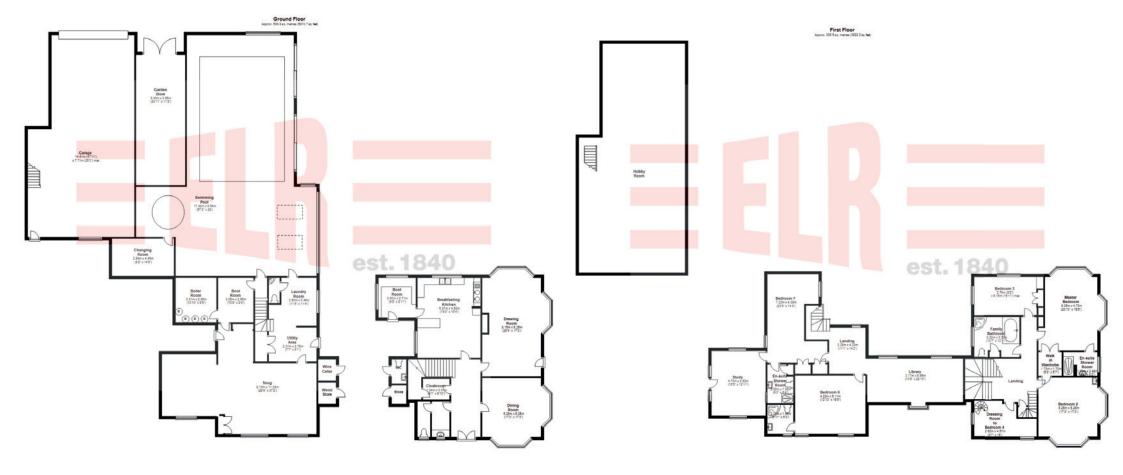

# **TOTAL AREA:**

Approx. 939.3 sq. metres (10110.9 sq. feet)

Whilst every effort has been made to ensure the accuracy of the floorplan this plan is for reference only to location of rooms and property layout for detailed measurements please refer to the brochure or advice from the marketing Agent. UK Energy Assessors Ltd accept no responsibility for measurements and Gross areas of a property they have not visited. Plan produced using PlanUp.