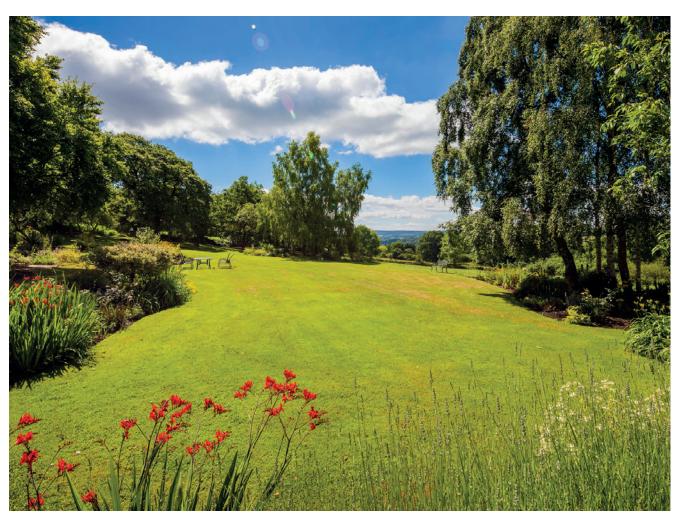

# The Manor House

Froggatt Edge, Curbar, Peak District S32 3ZB

A rare opportunity to acquire a beautifully located house with land. This fine country house is approached via an imposing entrance and long sweeping driveway winding gently up through mature woodland to a level plateau facing out in a southerly direction taking in a magnificent panoramic vista including grazing land, across the woods and farmland of the valley of the river Derwent and up to moorland. This is not a large rambling country house but a manageable family residence in an ideal environment with a pool complex and tennis court. From the north east boundary there is direct private access in to Bee Wood and hence on to the edge, idea for dog walking or adventurous children. Those seeking a home of quality in the countryside will know that really worthwhile opportunities rarely occur and it is therefore suggested that this home warrants earnest consideration.

- Beautifully located.
- Garaging for four or more.
- Magnificent southerly facing vista.
- Games room and playroom.
- Pool complex.
- Air conditioned wine cellar.
- Tennis court.
- Seven bedrooms, five bathrooms.
- In excess of seven acres.
- Four reception rooms.