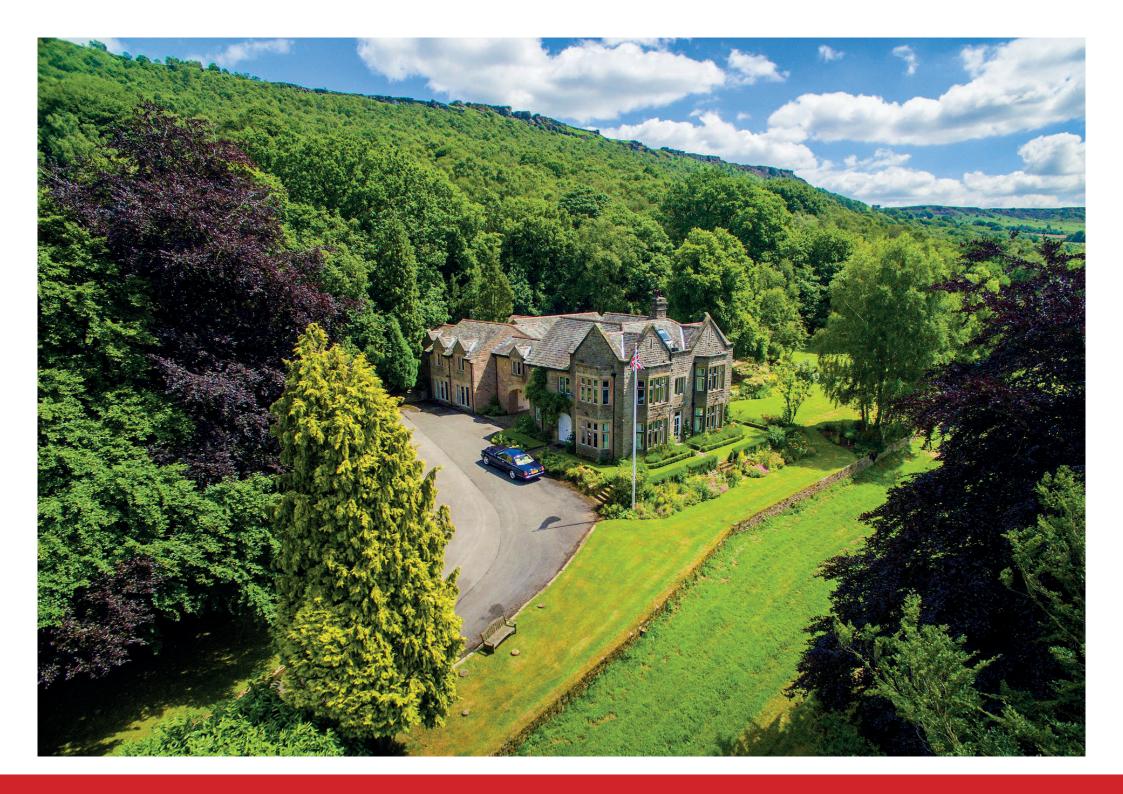

# The Manor House

Froggatt Edge, Curbar, Peak District S32 3ZB

A rare opportunity to acquire a beautifully located house with land. This fine country house is approached via an imposing entrance and long sweeping driveway winding gently up through mature woodland to a level plateau facing out in a southerly direction taking in a magnificent panoramic vista including grazing land, across the woods and farmland of the valley of the river Derwent and up to moorland. This is not a large rambling country house but a manageable family residence in an ideal environment with a pool complex and tennis court. From the north east boundary there is direct private access in to Bee Wood and hence on to the edge, idea for dog walking or adventurous children. Those seeking a home of quality in the countryside will know that really worthwhile opportunities rarely occur and it is therefore suggested that this home warrants earnest consideration.

- Beautifully located.
- Garaging for four or more.
- Magnificent southerly facing vista.
- Games room and playroom.
- Pool complex.
- Air conditioned wine cellar.
- Tennis court.
- Seven bedrooms, five bathrooms.
- In excess of seven acres.
- Four reception rooms.