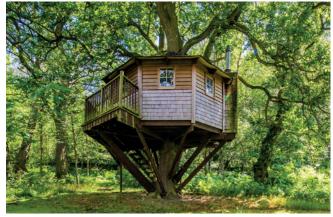

# The Manor House

Froggatt Edge, Curbar, Peak District S32 3ZB

A rare opportunity to acquire a beautifully located house with land. This fine country house is approached via an imposing entrance and long sweeping driveway winding gently up through mature woodland to a level plateau facing out in a southerly direction taking in a magnificent panoramic vista including grazing land, across the woods and farmland of the valley of the river Derwent and up to moorland. This is not a large rambling country house but a manageable family residence in an ideal environment with a pool complex and tennis court. From the north east boundary there is direct private access in to Bee Wood and hence on to the edge, idea for dog walking or adventurous children. Those seeking a home of quality in the countryside will know that really worthwhile opportunities rarely occur and it is therefore suggested that this home warrants earnest consideration.