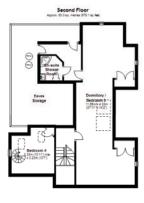

# **TOTAL AREA:**

Approx. 939.3 sq. metres (10110.9 sq. feet)

Whilst every effort has been made to ensure the accuracy of the floorplan this plan is for reference only to location of rooms and property layout for detailed measurements please refer to the brochure or advice from the marketing Agent. UK Energy Assessors Ltd accept no responsibility for measurements and Gross areas of a property they have not visited. Plan produced using PlanUp.