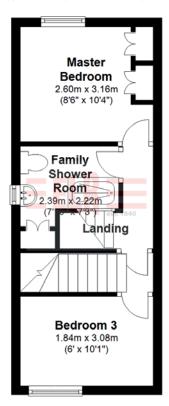

low maintenance flagged patio with superb views of Bradwell Edge; the ideal place to entertain in summer months.

- Stone built three bedroomed cottage, conveniently located in Bradwell
- Dining kitchen
- Sitting room with French windows to the garden
- Wonderful views of Bradwell Edge
- Master bedroom
- Two further bedrooms, one double, one single
- Luxury shower room with white suite
- Charming rear patio garden, great for entertaining
- Useful storage cellar
- Walking distance to village amenities















## **Ground Floor**

Approx. 24.3 sq. metres (261.9 sq. feet)

Sitting

Room

5.02m x 3.00m

(16'6" x 9'10")

Dining Kitchen

3.00m x 3.00m

(9'10" x 9'10")

### **First Floor**

Approx. 24.5 sq. metres (264.1 sq. feet)

# Second Floor

Approx. 16.5 sq. metres (177.8 sq. feet)





## **Basement**

Approx. 11.3 sq. metres (121.7 sq. feet)



## TOTAL AREA: Approx. 76.7 sq. metres (825.5 sq. feet)

Whilst every effort has been made to ensure the accuracy of the floorplan this plan is for reference only to location of rooms and property layout for detailed measurements please refer to the brochure or advice from the marketing Agent. UK Energy Assessors Ltd accept no responsibility for measurements and Gross areas of a property they have not visited. Plan produced using PlanUp.





#### Bakewell

3 Royal Oak Place Matlock Street Bakewell DE45 1HD T: 01629 700699 E: bakewell@elr.co.uk

#### **Banner Cross**

888 Ecclesall Road **Banner Cross** Sheffield S11 8TP T: 01142 683388 E: bannercross@elr.co.uk E: dore@elr.co.uk

#### Dore

33 Townhead Road Sheffield S17 3GD