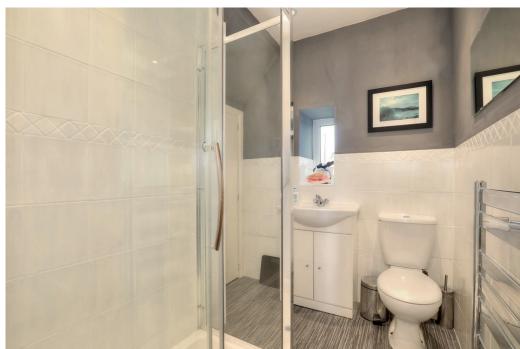

This wonderful home has well planned accommodation arranged over three floors with many charming features including stone flagged flooring, open fire and French windows opening to the garden.

The ground floor comprises of shaker style dining kitchen, access to the lower ground floor cellar and a delightful sitting room with fine view. At first floor level is the master bedroom with fitted wardrobes, luxury shower room and single bedroom. Stairs rise to the second floor double bedroom with fitted wardrobe and velux window to enjoy the pleasant view.

- Stone built three bedroomed cottage, conveniently located in Bradwell
- Dining kitchen
- Sitting room with French windows to the garden
- Wonderful views of Bradwell Edge
- Master bedroom
- Two further bedrooms, one double, one single
- Luxury shower room with white suite
- Charming rear patio garden, great for entertaining
- Useful storage cellar
- Walking distance to village amenities