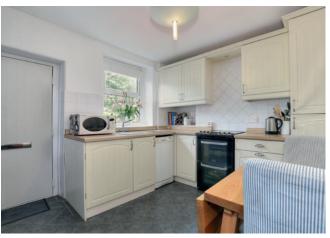

This wonderful home has well planned accommodation arranged over three floors with many charming features including stone flagged flooring, open fire and French windows opening to the garden.

The ground floor comprises of shaker style dining kitchen, access to the lower ground floor cellar and a delightful sitting room with fine view. At first floor level is the master bedroom with fitted wardrobes, luxury shower room and single bedroom. Stairs rise to the second floor double bedroom with fitted wardrobe and velux window to enjoy the pleasant view.

- Stone built three bedroomed cottage, conveniently located in Bradwell
- Dining kitchen
- Sitting room with French windows to the garden
- Wonderful views of Bradwell Edge
- Master bedroom
- Two further bedrooms, one double, one single
- Luxury shower room with white suite
- Charming rear patio garden, great for entertaining
- Useful storage cellar
- Walking distance to village amenities