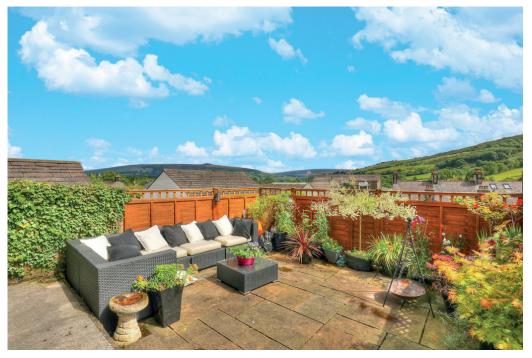

Outside, to the front of the property is a patio garden bound by wrought iron railings. To the rear, is a low maintenance flagged patio with superb views of Bradwell Edge; the ideal place to entertain in summer months.

- Stone built three bedroomed cottage, conveniently located in Bradwell
- Dining kitchen
- Sitting room with French windows to the garden
- Wonderful views of Bradwell Edge
- Master bedroom
- Two further bedrooms, one double, one single
- Luxury shower room with white suite
- Charming rear patio garden, great for entertaining
- Useful storage cellar
- Walking distance to village amenities