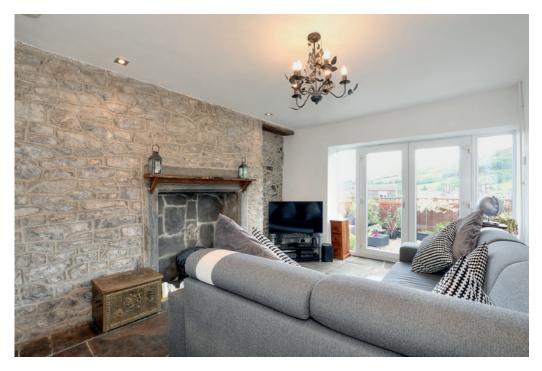

This wonderful home has well planned accommodation arranged over three floors with many charming features including stone flagged flooring, open fire and French windows opening to the garden.

The ground floor comprises of shaker style dining kitchen, access to the lower ground floor cellar and a delightful sitting room with fine view. At first floor level is the master bedroom with fitted wardrobes, luxury shower room and single bedroom. Stairs rise to the second floor double bedroom with fitted wardrobe and velux window to enjoy the pleasant view.

- Stone built three bedroomed cottage, conveniently located in Bradwell
- Dining kitchen
- Sitting room with French windows to the garden
- Wonderful views of Bradwell Edge
- Master bedroom
- Two further bedrooms, one double, one single
- Luxury shower room with white suite
- Charming rear patio garden, great for entertaining
- Useful storage cellar
- Walking distance to village amenities