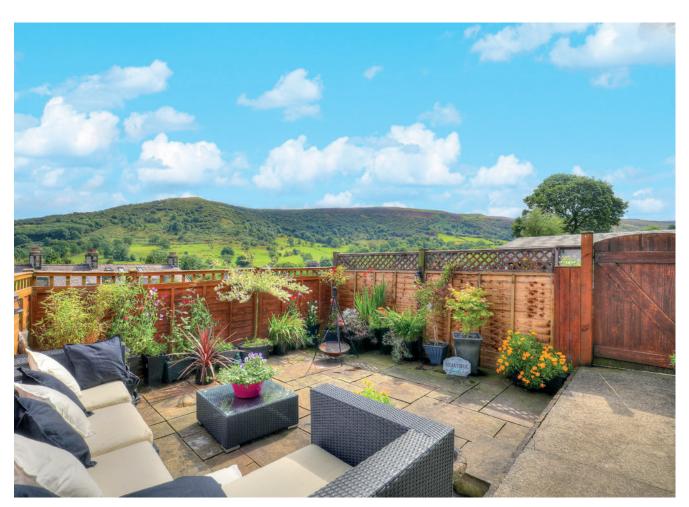

Outside, to the front of the property is a patio garden bound by wrought iron railings. To the rear, is a low maintenance flagged patio with superb views of Bradwell Edge; the ideal place to entertain in summer months.

- Stone built three bedroomed cottage, conveniently located in Bradwell
- Dining kitchen
- Sitting room with French windows to the garden
- Wonderful views of Bradwell Edge
- Master bedroom
- Two further bedrooms, one double, one single
- Luxury shower room with white suite
- Charming rear patio garden, great for entertaining
- Useful storage cellar
- Walking distance to village amenities