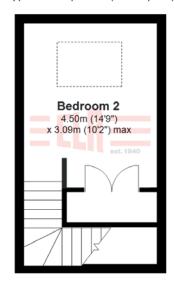

w maintenance flagged patio with superb views of Bradwell Edge; the ideal place to entertain in summer months.

- Stone built three bedroomed cottage, conveniently located in Bradwell
- Dining kitchen
- Sitting room with French windows to the garden
- Wonderful views of Bradwell Edge
- Master bedroom
- Two further bedrooms, one double, one single
- Luxury shower room with white suite
- Charming rear patio garden, great for entertaining
- Useful storage cellar
- Walking distance to village amenities















## **Ground Floor**

Approx. 24.3 sq. metres (261.9 sq. feet)

Sitting

Room

5.02m x 3.00m

(16'6" x 9'10")

Dining Kitchen

3.00m x 3.00m

(9'10" x 9'10")

### **First Floor**

Approx. 24.5 sq. metres (264.1 sq. feet)

# Second Floor

Approx. 16.5 sq. metres (177.8 sq. feet)





## **Basement**

Approx. 11.3 sq. metres (121.7 sq. feet)



## TOTAL AREA: Approx. 76.7 sq. metres (825.5 sq. feet)

Whilst every effort has been made to ensure the accuracy of the floorplan this plan is for reference only to location of rooms and property layout for detailed measurements please refer to the brochure or advice from the marketing Agent. UK Energy Assessors Ltd accept no responsibility for measurements and Gross areas of a property they have not visited. Plan produced using PlanUp.





#### Bakewell

3 Royal Oak Place Matlock Street Bakewell DE45 1HD T: 01629 700699 E: bakewell@elr.co.uk

#### **Banner Cross**

888 Ecclesall Road **Banner Cross** Sheffield S11 8TP T: 01142 683388 E: bannercross@elr.co.uk E: dore@elr.co.uk

#### Dore

33 Townhead Road Sheffield S17 3GD T: