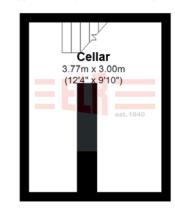

e; the ideal place to entertain in summer months.

- Stone built three bedroomed cottage, conveniently located in Bradwell
- Dining kitchen
- Sitting room with French windows to the garden
- Wonderful views of Bradwell Edge
- Master bedroom
- Two further bedrooms, one double, one single
- Luxury shower room with white suite
- Charming rear patio garden, great for entertaining
- Useful storage cellar
- Walking distance to village amenities















## **Ground Floor**

Approx. 24.3 sq. metres (261.9 sq. feet)

Sitting

Room

5.02m x 3.00m

(16'6" x 9'10")

Dining Kitchen

3.00m x 3.00m

(9'10" x 9'10")

### **First Floor**

Approx. 24.5 sq. metres (264.1 sq. feet)

# Second Floor

Approx. 16.5 sq. metres (177.8 sq. feet)





## **Basement**

Approx. 11.3 sq. metres (121.7 sq. feet)



## TOTAL AREA: Approx. 76.7 sq. metres (825.5 sq. feet)

Whilst every effort has been made to ensure the accuracy of the floorplan this plan is for reference only to location of rooms and property layout for detailed measurements please refer to the brochure or advice from the marketing Agent. UK Energy Assessors Ltd accept no responsibility for measurements and Gross areas of a property they have not visited. Plan produced using PlanUp.





#### Bakewell

3 Royal Oak Place Matlock Street Bakewell DE45 1HD T: 01629 700699 E: bakewell@elr.co.uk

#### **Banner Cross**

888 Ecclesall Road **Banner Cross** Sheffield S11 8TP T: 01142 683388 E: bannercross@elr.co.uk E: dore@elr.co.uk

#### Dore

33 Townhead Road Sheffield S17 3GD T: 0114 2362420

#### Hathersage

Main Road, Hathersage Hope Va