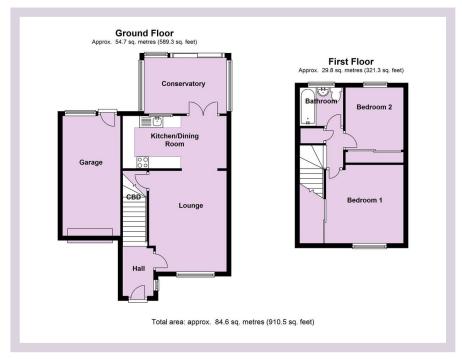

## **Property Description**

A very well presented semi detached house with driveway and garage situated in a popular cul-de-sac in Chaddlewood, Plympton. Accommodation comprises lounge, kitchen/diner, conservatory, two bedrooms and a bathroom. Benefits include gas central heating, uPVC double glazing, enclosed rear garden, drive and garage. Internal viewing is highly recommended.

PRICE: £178,000

**HALLWAY:** 

**LOUNGE:** 14' 0" x 10' 9" (4.27m x 3.28m)

KITCHEN/DINER: 13' 10" x 7' 4" (4.22m x 2.24m) uPVC double glazed window to the rear. Wood effect wall and floor mounted matching units with roll edge work tops and tiling to splash back areas. Stainless steel sink unit with mixer tap over and space for fridge and freezer. Built in gas hob wit oven beneath and extractor over. Double doors through to:

**CONSERVATORY:** 11' 6" x 7' 9" (3.52m x 2.37m)

FIRST FLOOR LANDING:

**BEDROOM 1:** 10' 10" x 10' 8" (3.32m x 3.27m) **BEDROOM 2:** 8' 8" x 7' 5" (2.65m x 2.28m)

**BATHROOM:** 

**GARDEN:** To the rear is an enclosed garden with a patio area leading onto a lawned garden with flower borders. To the rear of the garage is a door giving access.

**GARAGE:** Metal up and over door, power and lighting and space and plumbing for washing machine.

EPC Rating = TBC Council Tax Band = B

Viewing Arrangements: Contact Moving On 01752 340666

For more information on this property please visit