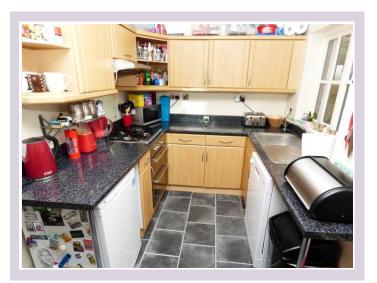

PRICE: £178,000

**HALLWAY:** 

**LOUNGE:** 14' 0" x 10' 9" (4.27m x 3.28m)

KITCHEN/DINER: 13' 10" x 7' 4" (4.22m x 2.24m) uPVC double glazed window to the rear. Wood effect wall and floor mounted matching units with roll edge work tops and tiling to splash back areas. Stainless steel sink unit with mixer tap over and space for fridge and freezer. Built in gas hob wit oven beneath and extractor over. Double doors through to: