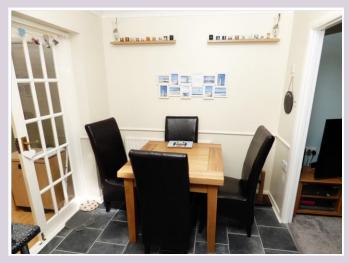

PRICE: £178,000

**HALLWAY:** 

**LOUNGE:** 14' 0" x 10' 9" (4.27m x 3.28m)

KITCHEN/DINER: 13' 10" x 7' 4" (4.22m x 2.24m) uPVC double glazed window to the rear. Wood effect wall and floor mounted matching units with roll edge work tops and tiling to splash back areas. Stainless steel sink unit with mixer tap over and space for fridge and freezer. Built in gas hob wit oven beneath and extractor over. Double doors through to: