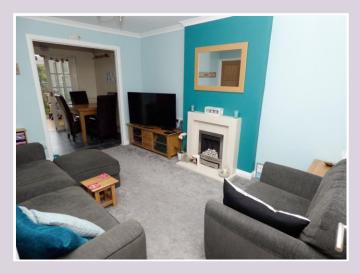

PRICE: £178,000

**HALLWAY:** 

**LOUNGE:** 14' 0" x 10' 9" (4.27m x 3.28m)

KITCHEN/DINER: 13' 10" x 7' 4" (4.22m x 2.24m) uPVC double glazed window to the rear. Wood effect wall and floor mounted matching units with roll edge work tops and tiling to splash back areas. Stainless steel sink unit with mixer tap over and space for fridge and freezer. Built in gas hob wit oven beneath and extractor over. Double doors through to: