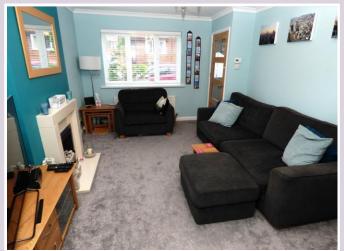

## **Property Description**

A very well presented semi detached house with driveway and garage situated in a popular cul-de-sac in Chaddlewood, Plympton. Accommodation comprises lounge, kitchen/diner, conservatory, two bedrooms and a bathroom. Benefits include gas central heating, uPVC double glazing, enclosed rear garden, drive and garage. Internal viewing is highly recommended.

PRICE: £178,000

**HALLWAY:** 

**LOUNGE:** 14' 0" x 10' 9" (4.27m x 3.28m)

KITCHEN/DINER: 13' 10" x 7' 4" (4.22m x 2.24m) uPVC double glazed window to the rear. Wood effect wall and floor mounted matching units with roll edge work tops and tiling to splash back areas. Stainless steel sink unit with mixer tap over and space for fridge and freezer. Built in gas hob wit oven beneath and extractor over. Double doors through to: