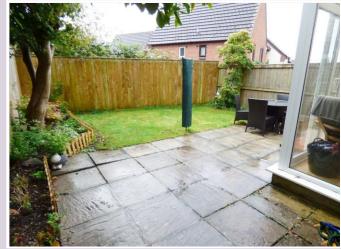

**CONSERVATORY:** 11' 6" x 7' 9" (3.52m x 2.37m)

FIRST FLOOR LANDING:

**BEDROOM 1:** 10' 10" x 10' 8" (3.32m x 3.27m) **BEDROOM 2:** 8' 8" x 7' 5" (2.65m x 2.28m)

**BATHROOM:** 

**GARDEN:** To the rear is an enclosed garden with a patio area leading onto a lawned garden with flower borders. To the rear of the garage is a door giving access.