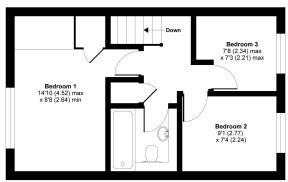

### Cranhams Lane, Cirencester, GL7

APPROX. GROSS INTERNAL FLOOR AREA 740 SQ FT 68.7 SQ METRES

This is a well-presented three bedroom mid-terrace home, located in the popular residential area of Chesterton, close to a range of local amenities.

At first floor level the landing leads to three bedrooms, with the master having fitted wardrobes. There is a family bathroom with a shower over the bath.

Outside, to the front of the property there is a gravelled area for ease of maintenance and a pathway. The rear garden is wellenclosed and offers a good degree of privacy and a patio area.