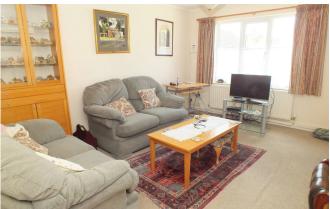

The accommodation is approached into an entrance hall, where there are stairs to the first floor. The sitting room has a window to the front and an archway leading to the dining room, where there are French doors to the outside, an archway leading into the kitchen, where there are a range of units with space for appliances.