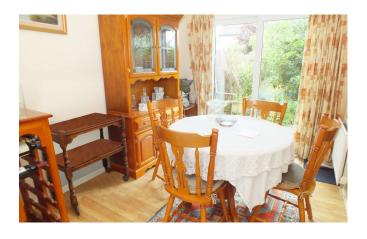

The accommodation is approached into an entrance hall, where there are stairs to the first floor. The sitting room has a window to the front and an archway leading to the dining room, where there are French doors to the outside, an archway leading into the kitchen, where there are a range of units with space for appliances.