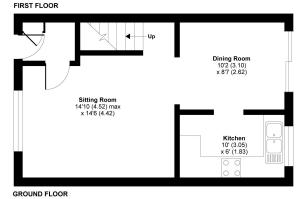

### Cranhams Lane, Cirencester, GL7

APPROX. GROSS INTERNAL FLOOR AREA 740 SQ FT 68.7 SQ METRES

This is a well-presented three bedroom mid-terrace home, located in the popular residential area of Chesterton, close to a range of local amenities.

The accommodation is approached into an entrance hall, where there are stairs to the first floor. The sitting room has a window to the front and an archway leading to the dining room, where there are French doors to the outside, an archway leading into the kitchen, where there are a range of units with space for appliances.