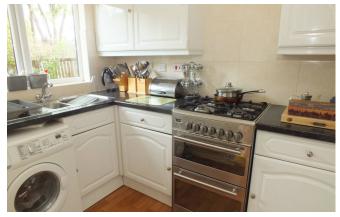

The accommodation is approached into an entrance hall, where there are stairs to the first floor. The sitting room has a window to the front and an archway leading to the dining room, where there are French doors to the outside, an archway leading into the kitchen, where there are a range of units with space for appliances.