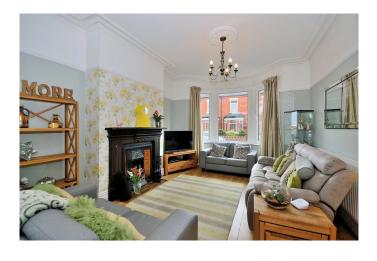

To the ground floor the spacious lounge has a stunning feature fireplace and leads into the dining room, here you will find access to the rear yard and access to the modern kitchen, you also have the added benefit of a utility room. To the first floor there are three good sized bedrooms and a contemporary family bathroom.

#### **GROUND FLOOR**

Entrance Hall

Lounge 4.6m x 3.8m Dining Room 5.0m x 4.0m Kitchen 3.3m x 3.0m Utility Room 2.1m x 3.0m