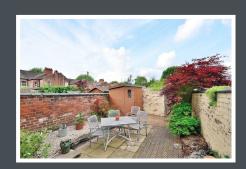

#### **THE GARDENS**

To the rear there is an attractive yard surrounded by brick walls and mature shrubs perfect for alfresco dining, there is also the benefit of a storage shed. The front of the property has a low maintenance garden.