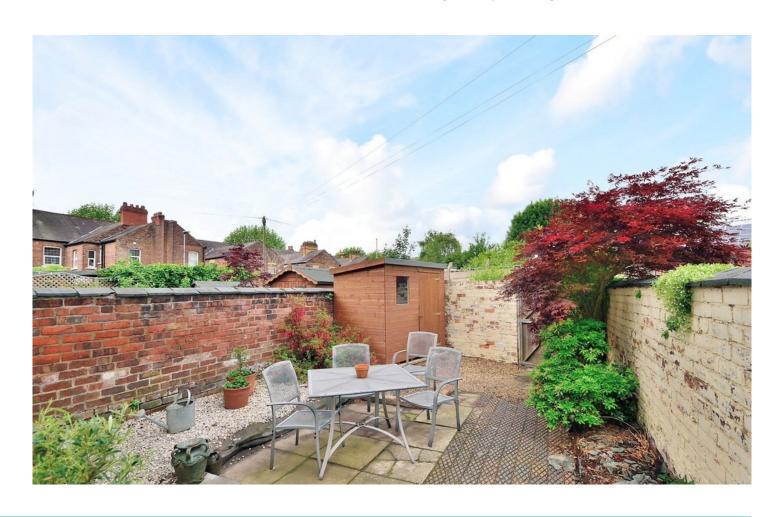

#### **THE GARDENS**

To the rear there is an attractive yard surrounded by brick walls and mature shrubs perfect for alfresco dining, there is also the benefit of a storage shed. The front of the property has a low maintenance garden.