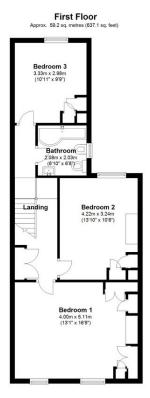

#### FIRST FLOOR

Landing

Master Bedroom 4.0m x 5.1m 4.2m x 3.2m Bedroom Two Bedroom Three 3.3m x 3.0m Bathroom 2.1m x 2.0m