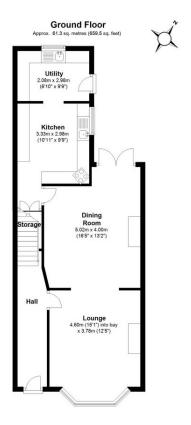

#### **GROUND FLOOR**

Entrance Hall

Lounge 4.6m x 3.8m Dining Room 5.0m x 4.0m Kitchen 3.3m x 3.0m Utility Room 2.1m x 3.0m