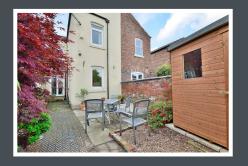

#### **THE GARDENS**

To the rear there is an attractive yard surrounded by brick walls and mature shrubs perfect for alfresco dining, there is also the benefit of a storage shed. The front of the property has a low maintenance garden.