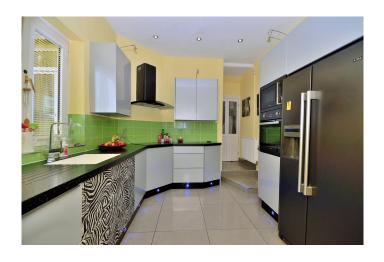

To the ground floor the spacious lounge has a stunning feature fireplace and leads into the dining room, here you will find access to the rear yard and access to the modern kitchen, you also have the added benefit of a utility room. To the first floor there are three good sized bedrooms and a contemporary family bathroom.

#### **GROUND FLOOR**

Entrance Hall

Lounge 4.6m x 3.8m Dining Room 5.0m x 4.0m Kitchen 3.3m x 3.0m Utility Room 2.1m x 3.0m