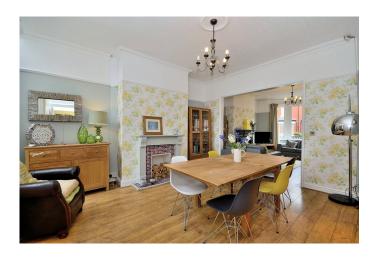

To the ground floor the spacious lounge has a stunning feature fireplace and leads into the dining room, here you will find access to the rear yard and access to the modern kitchen, you also have the added benefit of a utility room. To the first floor there are three good sized bedrooms and a contemporary family bathroom.

#### **GROUND FLOOR**

Entrance Hall

Lounge 4.6m x 3.8m Dining Room 5.0m x 4.0m Kitchen 3.3m x 3.0m Utility Room 2.1m x 3.0m