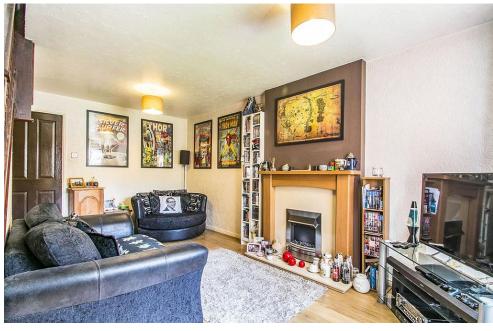

#### LIVING ROOM

17' 5" x 11' 11" (5.32m x 3.65m)

Spacious living room with feature fire place with electric fire, Double glazed window, Radiator and wooden flooring