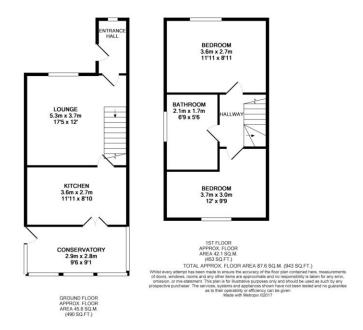

**ENTRANCE HALL** 

4' 8" x 3' 6" (1.43m x 1.08m)

Entrance hall with radiator and double glazed window

#### LIVING ROOM

17' 5" x 11' 11" (5.32m x 3.65m)

Spacious living room with feature fire place with electric fire, Double glazed window, Radiator and wooden flooring

#### **KITCHEN**

7' 4" x 11' 10" (2.25m x 3.62m)

Fitted kitchen with wall units, oven, hob and extractor, titled floor with patio doors

#### **CONSERVATORY**

9' 6" x 9' 1" (2.90m x 2.77m)

Double glazed conservatory with tiled floor and patio doors leading to the rear garden

#### MASTER BEDROOM

11' 11" x 9' 8" (3.65m x 2.96m)

Spacious double bedroom with radiator and double

glazed window with views over rear garden.

#### BEDROOM

11' 11" x 8' 11" (3.64m x 2.72m)

Double bedroom with radiator and double glazed window with built in cupboard.

### **BATHROOM**

5' 6" x 6' 9" (1.68m x 2.07m)

3 Piece white bathroom suite with tiled floor, double glazed window and radiator

#### **GARDENS**

Gardens to front and rear and drive way to side of the property

Office 8
Burley Hill Trading
Estate
Leeds
West Yorkshire

www.morrison-watts.co.uk info@watts-co.co.uk 0113 278 5555 Agents Note: Whilst every care has been taken to prepare these sales particulars, they are for guidance purposes only. All measurements are approximate are for general guidance purposes only and whilst every care has been taken to ensure their accuracy, they should not be relied upon and potential buyers are advised to recheck the measurements