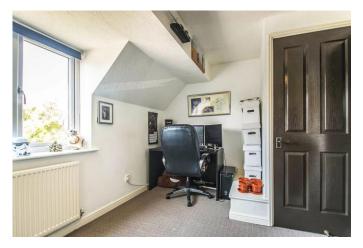

#### BEDROOM

11' 11" x 8' 11" (3.64m x 2.72m)

Double bedroom with radiator and double glazed window with built in cupboard.