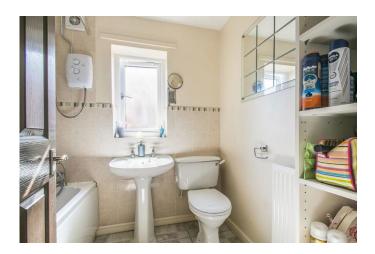

### **BATHROOM**

5' 6" x 6' 9" (1.68m x 2.07m)

3 Piece white bathroom suite with tiled floor, double glazed window and radiator