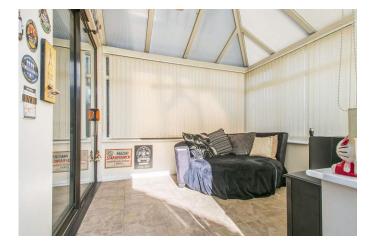

#### **CONSERVATORY**

9' 6" x 9' 1" (2.90m x 2.77m)

Double glazed conservatory with tiled floor and patio doors leading to the rear garden