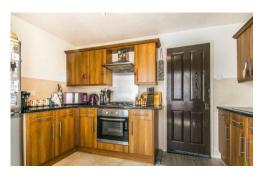

#### **KITCHEN**

7' 4" x 11' 10" (2.25m x 3.62m)

Fitted kitchen with wall units, oven, hob and extractor, titled floor with patio doors