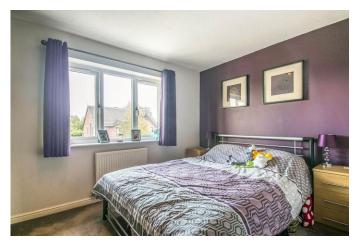

#### MASTER BEDROOM

11' 11" x 9' 8" (3.65m x 2.96m)

Spacious double bedroom with radiator and double

glazed window with views over rear garden.