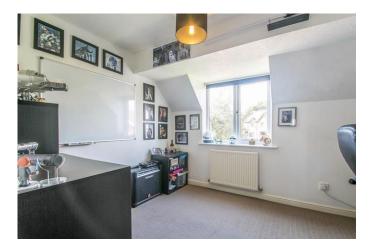

#### BEDROOM

11' 11" x 8' 11" (3.64m x 2.72m)

Double bedroom with radiator and double glazed window with built in cupboard.