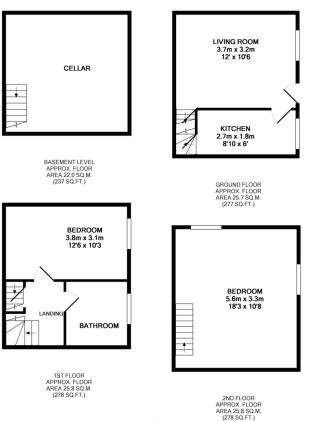

%epcGraph\_c\_1\_245%

TOTAL APPROX. FLOOR AREA 99.4 SQ.M. (1070 SQ.FT.) ID TAL APPROACE TOOR ATCAS 94 SQLM, (1070 SQLF) ist every attempt has been made to ensure the accuracy of the foor plan contained here, measuremen bors, windows, rooms and any other terms are approximate and no responsibility is taken for any error pective purchaser. The services, systems and applicances shown have not been tested and no guarant as to their operability or efficiency can be given Made with Metropic (2017